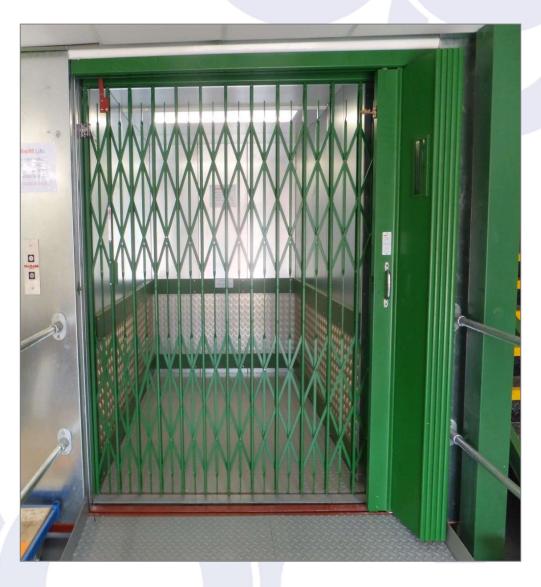

# MID BAR COLLAPSIBLE GATE

Collapsible Lift Car Gate

**MARCH 2021** 

## DATA SHEET REFERENCE NO. 2-5

Bolton Gate Company has been manufacturing lift gates for over seventy years and has supplied thousands of gates on goods lifts worldwide. Mid Bar Collapsible Gates are renowned for their strength and reliability, important features when considering the heavy usage the majority of goods lifts are expected to cope with. Their compact bunching action means that they take up little space relative to the size of the entrance and headroom requirements are minimal.

#### Gate frame

The gates are constructed from 16mm double channel vertical steel pickets connected by 6mm thick solid lattice bars working on the lazy tong principal for ease of operation. Full mid bars are fitted between each set of pickets to reduce the gaps in line with lift legislation.