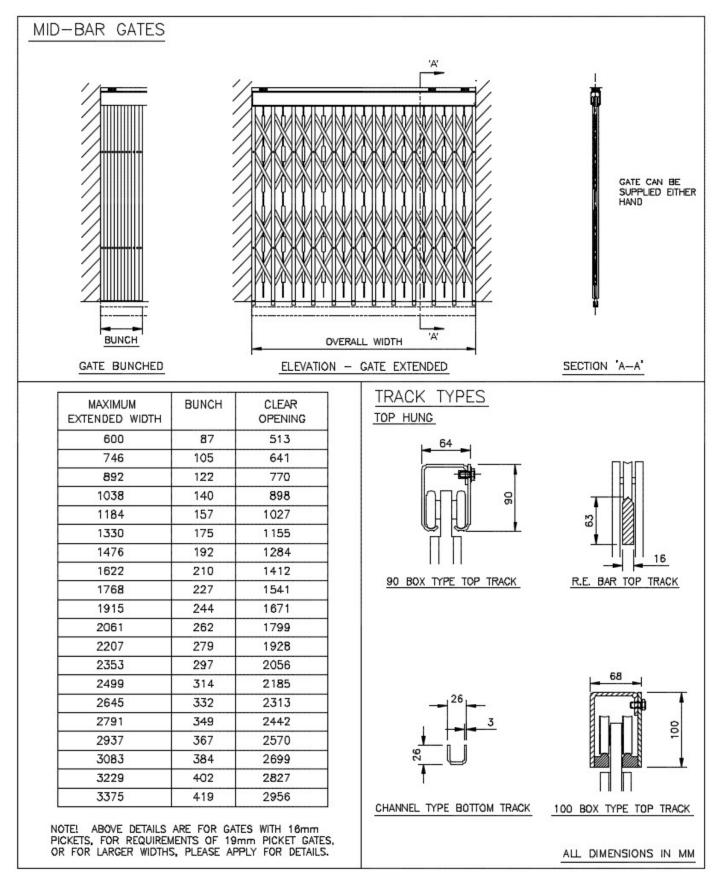

#### Gate frame

The gates are constructed from 16mm double channel vertical steel pickets connected by 6mm thick solid lattice bars working on the lazy tong principal for ease of operation. Full mid bars are fitted between each set of pickets to reduce the gaps in line with lift legislation.

#### Top track

As standard, gates are supplied with a 90mm box-type top track which in addition to the end fixings, has intermediate fixings to support the weight of the gate.

The alternative option is for gates to be top hung from a bar type top track which is fixed at each end and has a rounded top edge to facilitate operation.

#### Bottom track

Malleable cast guides pieces are attached to the base of each picket and run in a recessed 26 x 25mm galvanised steel channel bottom track.