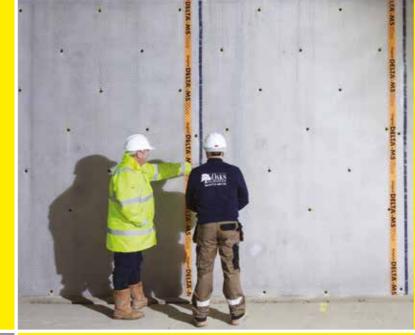

### **Design Support**

Delta Membrane Systems Limited provides a full range of waterproofing solutions suitable for all new, retrofit and refurbishment construction. Our trusted Technical Team of CSSW qualified Waterproofing Design Specialists will offer assistance from concept to completion. As a Waterproofing Design Specialist, we provide an innovative design service which complies with BS8102:2009. Our hands on approach and knowledge is what sets us apart.

### **Specification Support**

Meeting the unique and evolving requirements of your projects. We offer Reliable, accurate and easily accessible:

- BIM
- NBS Plus
- Detailed drawings including CAD
- Watertight and locking down structure concepts
- RIBA Product Selector
- Ongoing site support throughout project