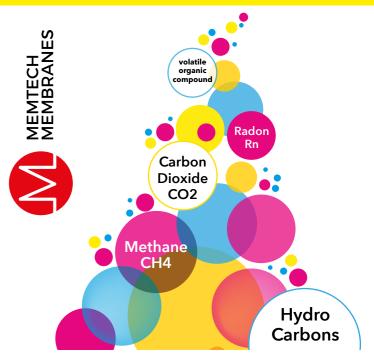

## **Ground Gas Protection**

Gas protection systems are vital in developments constructed on sites affected by permanent ground gas and/or volatile organic compound (VOC) contamination. MemTech Membranes are an ideal solution - BBA Approved and compliant with Building Standards (BS8485:2015, BRE 211.2015, CIRIA 665, CIRIA 735 and CIRIA 748).