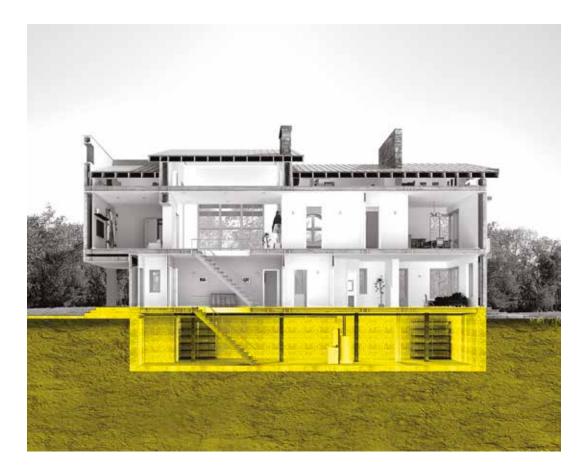

#### Structural Waterproofing Solutions for

- Residential Buildings/Commercial Buildings
- Retail Units and Warehouses
- Leisure Facilities
- Archives/Libraries/Vaults
- Hospitals/Schools
- Underground Stations/Tunnels
- Underground Car Parking areas and Car Parks
- Listed Buildings/Heritage Buildings
- Insulated formwork Construction (ICF)

### **Design Support**

Delta Membrane Systems Limited provides a full range of waterproofing solutions suitable for all new, retrofit and refurbishment construction. Our trusted Technical Team of CSSW qualified Waterproofing Design Specialists will offer assistance from concept to completion. As a Waterproofing Design Specialist, we provide an innovative design service which complies with BS8102:2009. Our hands on approach and knowledge is what sets us apart.