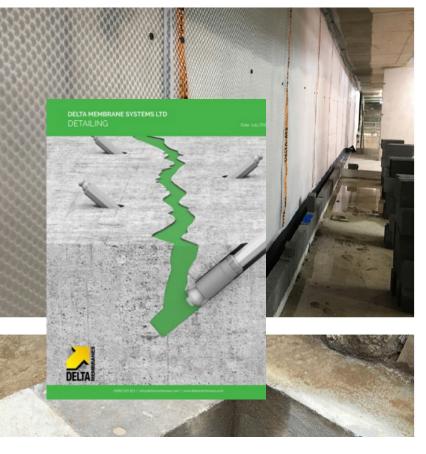

## Continuity waterproofing/Reducing Risk

**Del**ta Membrane Systems Limited's new 'Detailing' brochure seeks to bridge best practice with techniques and products to ensure continuity of waterproofing systems and project success.

This contemporary, 48-page brochure includes BS8102:2009 Design Philosophy, photography of good detailing that showcase an array of techniques, products and how they can be incorporated to achieve a continuous/continuity waterproofing solution. Resources to anticipate defects in systems and principles to detect and manage the same.