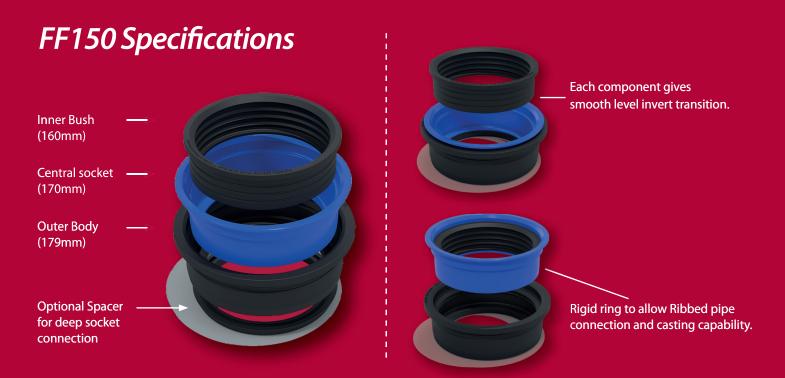

The seal uses three component parts to adjust the internal size depending on the lateral pipe material being fitted. The user can simply remove components to increase the internal diameter of the seal. All components conform to the latest standards for below ground applications. The universal nature of the Perfect Seal means that any DN150 lateral pipe with outside diameters between 158mm to 179mm can be fitted. The Perfect Pipe Seal removes the need to purchase and store multiple seals and adaptors for different pipe materials, simplifies project planning and supports specification changes.

#### **Benefits**

- Single product, universal solution
- Removes the need for adaptors
- Can be installed in seconds
- Can be cast into concrete during manufacture or cored and retro-fit
- Configuration can be altered in seconds
- Watertight connection for any DN150 Lateral\*
- \* Will not fit Naylor Clay pipes (>179mm)

- Smooth transition and level invert through to the connecting structure
- Integral product pipe stop removes the possibility of lateral intrusion
- Independently tested to over 1 bar pressure on all adoptable laterals