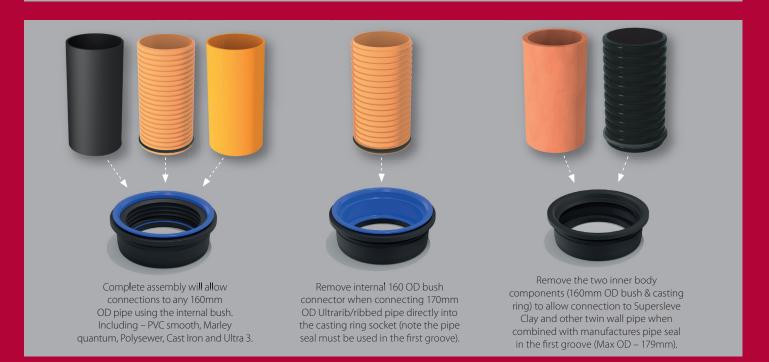

### FF150 Pipe Fitting Options

**Option 1** 

**Option 2** 

**Option 3** 

Marshalls CPM, Mells Road, Mells, Nr Frome, Somerset, BA11 3PD Tel: 01179 814 500 Fax: 01179 814 511 Email: salesemail@marshalls.co.uk

The seal uses three component parts to adjust the internal size depending on the lateral pipe material being fitted. The user can simply remove components to increase the internal diameter of the seal. All components conform to the latest standards for below ground applications. The universal nature of the Perfect Seal means that any DN150 lateral pipe with outside diameters between 158mm to 179mm can be fitted. The Perfect Pipe Seal removes the need to purchase and store multiple seals and adaptors for different pipe materials, simplifies project planning and supports specification changes.