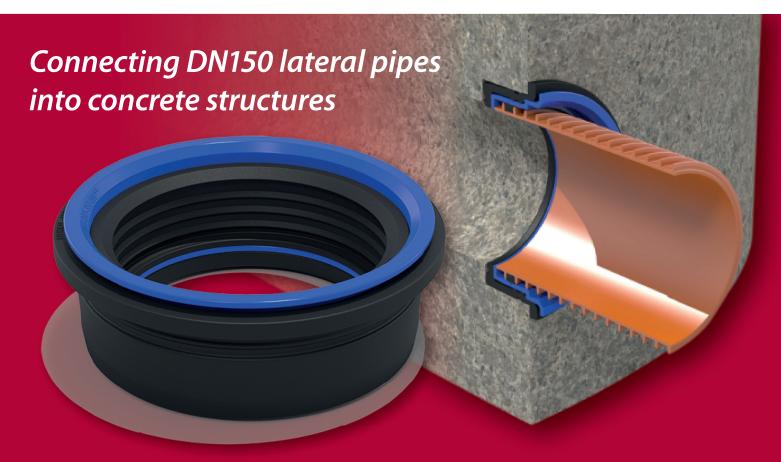

# The Perfect Seal

Water Management | Precast | Retaining Walls

The perfct seal is a time and cost saving solution for fitting lateral (or branch) pipes into larger concrete pipes, manholes, junctions, catch pits or other concrete structures, at the time of casting or retro-fitting into a cored hole.

The seal uses three component parts to adjust the internal size depending on the lateral pipe material being fitted. The user can simply remove components to increase the internal diameter of the seal. All components conform to the latest standards for below ground applications. The universal nature of the Perfect Seal means that any DN150 lateral pipe with outside diameters between 158mm to 179mm can be fitted. The Perfect Pipe Seal removes the need to purchase and store multiple seals and adaptors for different pipe materials, simplifies project planning and supports specification changes.