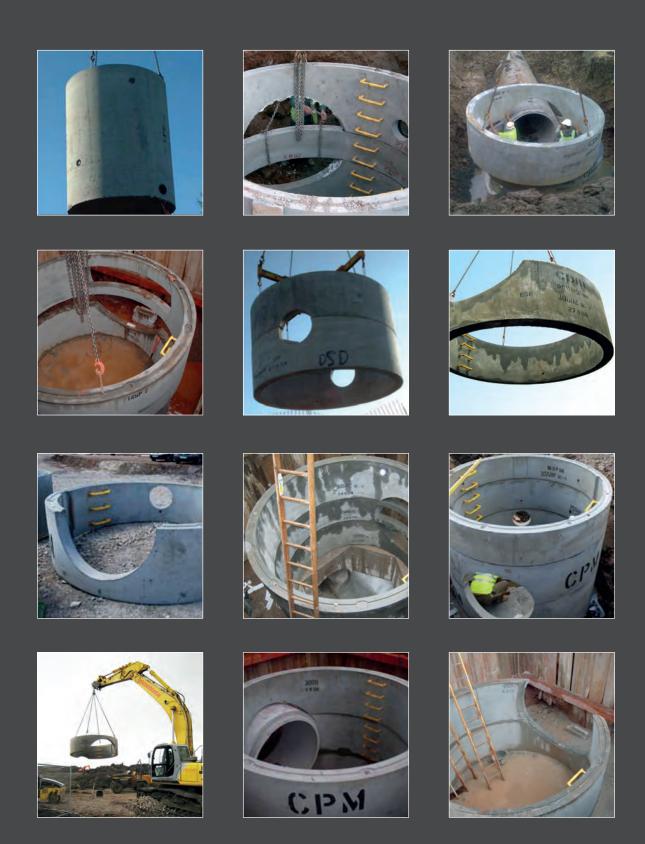

## **CPM Pre-Formed Chamber Systems**

- Sectional systems available from 1800mm to 4000mm diameter
- 1500mm and 2100mm one-piece chambers in various heights up to 2500mm diameter
- Circular inlet/out holes can be formed or cored from 100mm to 1800mm (ID) to suit a variety of pipe materials
- Inherent structural strength of concrete
- Reduced installation time on site
- AutoCAD drawings available upon request

CPM is leading the way in the innovation of precast concrete off-site development and has developed a precast sectional chamber system for large diameter manholes that includes a cast-in reinforced base and preformed circular inlet/outlet holes to suit any pipe diameter. This system provides a quick solution to building large diameter manholes, whilst promoting a safe working environment within the manhole once assembled to enable any necessary benching. The offsite team is able to offer pre-benched chambers on some diameters depending on weight, for further information please contact our technical team.