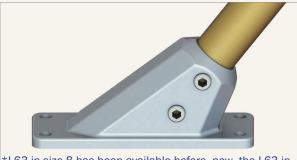

#### L63 Part No(s): L63-7& L63-8\*

\*L63 in size 8 has been available before, now the L63 in size 7 has been added to the range