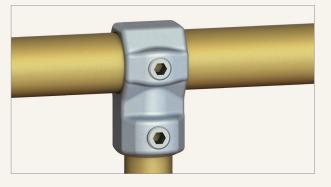

#### L10 Part No: L10-76

L40 Part No(s): L40-7& L40-8

L35 Part No(s): L35-7& L35-8

L45 Part No: L45-76

L55 Part No(s): L55-7& L55-8

L56 Part No(s): L56-7& L56-8

L56A Part No(s): L56A-7& L56A-8