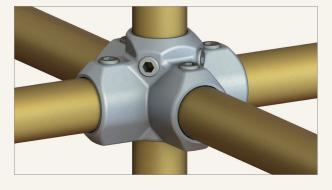

#### L63 Part No(s): L63-7& L63-8\*

\*L63 in size 8 has been available before, now the L63 in size 7 has been added to the range