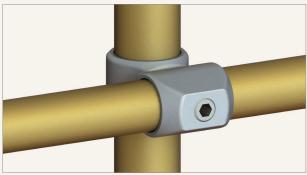

SEPARATING PEOPLE FROM HAZARDS

# New Product Announcement



## **Kee Lite<sup>®</sup> Product Update** A collection of new aluminium fittings ideal for the wastewater and safe access sectors

In 2016, Kee Safety launched several new Kee Klamp<sup>®</sup> fittings that made stairway railing easier and more efficient to install. We are now extending the Kee Lite<sup>®</sup> range to include all of these fittings in aluminium.

# New Product Announcement

#### L10 Part No: L10-76



L40 Part No(s): L40-7& L40-8



L35 Part No(s): L35-7& L35-8



L45 Part No: L45-76



L55 Part No(s): L55-7& L55-8







L56 Part No(s): L56-7& L56-8



L56A Part No(s): L56A-7& L56A-8





#### L63 Part No(s): L63-7& L63-8\*



\*L63 in size 8 has been available before, now the L63 in size 7 has been added to the range

#### L320LH Part No(s): L320LH-7& L320LH-8



#### L321LH Part No(s): L321LH-7& L321LH-8



#### L325 Part No(s): L325-7& L325-8



#### L262 Part No(s): L262-7& L262-8



#### L320RH Part No(s): L320RH-7& L320RH-8



#### L321RH Part No(s): L321RH-7& L321RH-8



L325A Part No(s): L325A-7& L325A-8



L326 Part No(s): L326-7& L326-8



L427 Part No(s): L427-7& L427-8



### FAQ

When will the fittings be available? These fittings are available now from Kee Safety Limited.

For any information and technical support please contact our Sales Team.

### Order