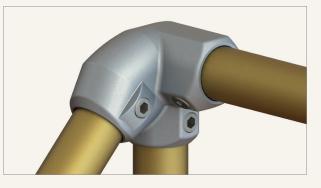

#### L63 Part No(s): L63-7& L63-8\*

\*L63 in size 8 has been available before, now the L63 in size 7 has been added to the range