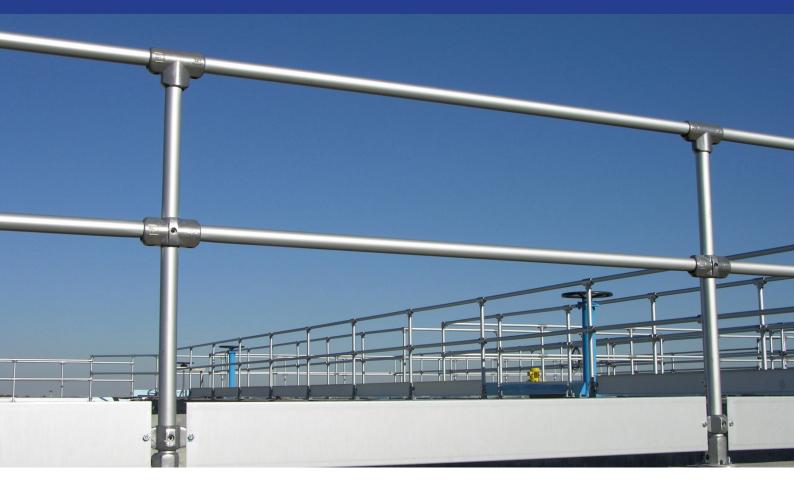

## **Kee Lite<sup>®</sup> Product Update** A collection of new aluminium fittings ideal for the wastewater and safe access sectors

In 2016, Kee Safety launched several new Kee Klamp<sup>®</sup> fittings that made stairway railing easier and more efficient to install. We are now extending the Kee Lite<sup>®</sup> range to include all of these fittings in aluminium.