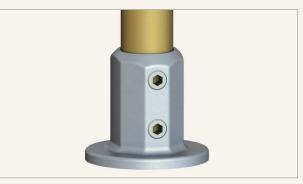

#### L10 Part No: L10-76

L40 Part No(s): L40-7& L40-8

L35 Part No(s): L35-7& L35-8

L45 Part No: L45-76

L55 Part No(s): L55-7& L55-8

L56 Part No(s): L56-7& L56-8

L56A Part No(s): L56A-7& L56A-8