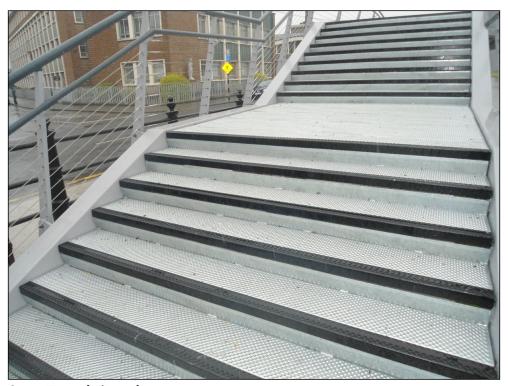

**Stair Treads/Landings** Type O5-M - Treads 2500x325mm including Cranked Rear Riser (Galvanised with Polyester Powder Coated Nosing)

**Stair Treads/Landings** Type O5-M - Treads 2500x325mm including Cranked Rear Riser (Galvanised with Polyester Powder Coated Nosing)