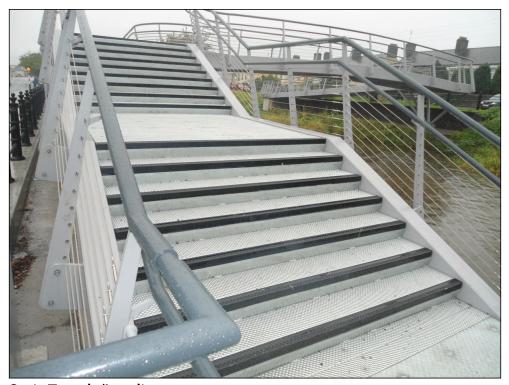

**Stair Treads/Landings** Type O5-M - Treads 2500x325mm including Cranked Rear Riser (Galvanised with Polyester Powder Coated Nosing)

**Stair Treads/Landings** Type O5-M - Treads 2500x325mm including Cranked Rear Riser (Galvanised with Polyester Powder Coated Nosing)