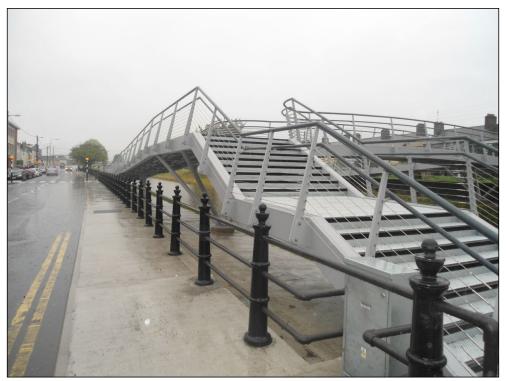

Walkways Type O5 - 150/53+15mm HSS420 (Galvanised)

Walkways Type O5 - 150/53+15mm HSS420 (Galvanised)

Walkways Type O5 - 150/53+15mm HSS420 (Galvanised)

Walkways Type O5 - 150/53+15mm HSS420 (Galvanised)