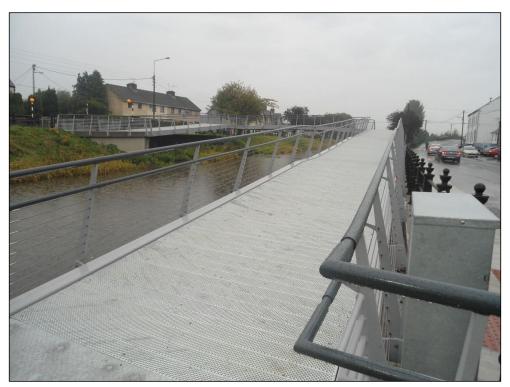

**Stair Treads/Landings** Type O5-M - Treads 2500x325mm including Cranked Rear Riser (Galvanised with Polyester Powder Coated Nosing)

Walkways Type O5 - 150/53+15mm HSS420 (Galvanised)

Walkways Type O5 - 150/53+15mm HSS420 (Galvanised)