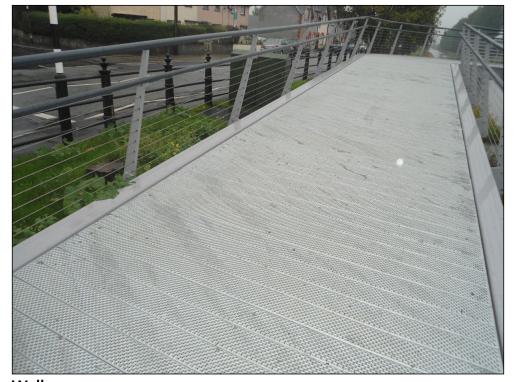

## **Project: Tullamore Footbridge** Architect: Offaly County Council

Walkways
Type O5 - 150/53+15mm HSS420 (Galvanised)