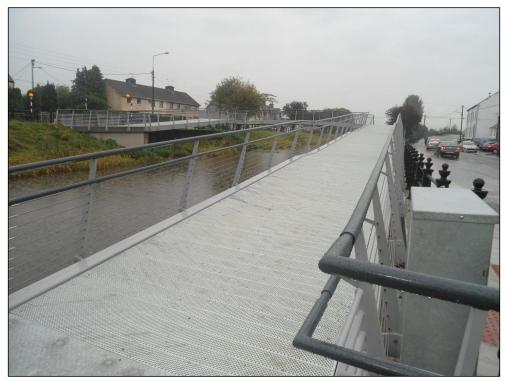

Walkways

Type O5 - 150/53+15mm HSS420 (Galvanised)

Walkways

Type O5 - 150/53+15mm HSS420 (Galvanised)

## Walkways

Type O5 - 150/53+15mm HSS420 (Galvanised)

Walkways

Type O5 - 150/53+15mm HSS420 (Galvanised)