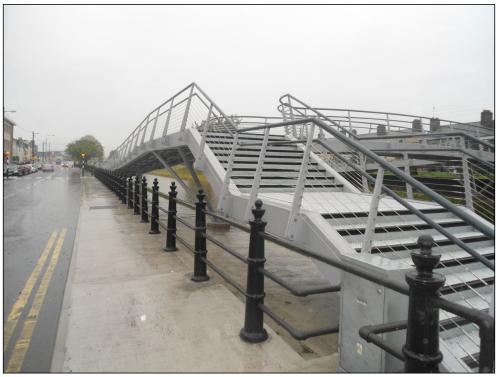

## **Project: Tullamore Footbridge** Architect: Offaly County Council

Walkways
Type O5 - 150/53+15mm HSS420 (Galvanised)