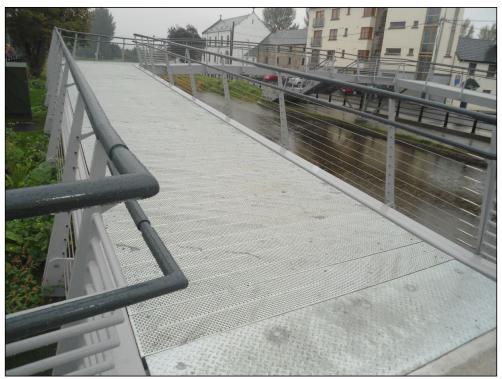

Walkways

Type O5 - 150/53+15mm HSS420 (Galvanised)

Walkways

Type O5 - 150/53+15mm HSS420 (Galvanised)

## Walkways

Type O5 - 150/53+15mm HSS420 (Galvanised)

## Walkways

Type O5 - 150/53+15mm HSS420 (Galvanised)

Stair Treads/Landings

Type O5-M - Treads 2500x325mm including Cranked Rear Riser (Galvanised with Polyester Powder Coated Nosing)

**Stair Treads/Landings** 

Walkways

Type O5 - 150/53+15mm HSS420 (Galvanised)