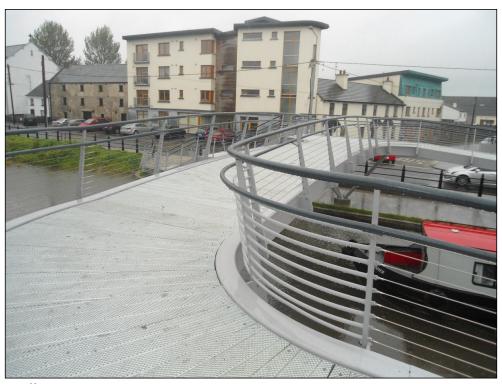

Walkways

Type O5 - 150/53+15mm HSS420 (Galvanised)

Walkways

Type O5 - 150/53+15mm HSS420 (Galvanised)

## Walkways

Type O5 - 150/53+15mm HSS420 (Galvanised)

## Walkways

Type O5 - 150/53+15mm HSS420 (Galvanised)

Stair Treads/Landings

Type O5-M - Treads 2500x325mm including Cranked Rear Riser (Galvanised with Polyester Powder Coated Nosing)

**Stair Treads/Landings** 

Walkways

Type O5 - 150/53+15mm HSS420 (Galvanised)