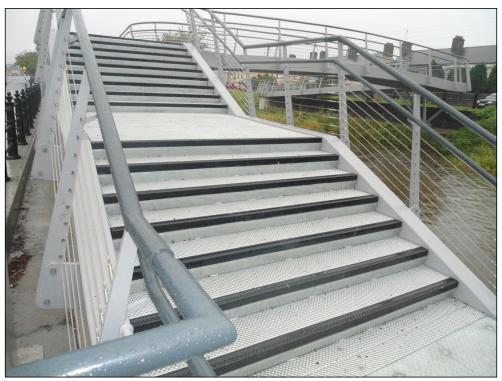

## Walkways

Type O5 - 150/53+15mm HSS420 (Galvanised)

Stair Treads/Landings

Type O5-M - Treads 2500x325mm including Cranked Rear Riser (Galvanised with Polyester Powder Coated Nosing)

**Stair Treads/Landings** 

Type O5-M - Treads 2500x325mm including Cranked Rear Riser (Galvanised with Polyester Powder Coated Nosing)

**Stair Treads/Landings** 

Type O5-M - Treads 2500x325mm including Cranked Rear Riser (Galvanised with Polyester Powder Coated Nosing)