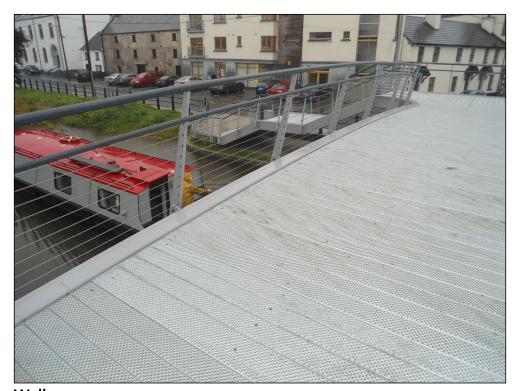

Walkways

Type O5 - 150/53+15mm HSS420 (Galvanised)

Walkways

Type O5 - 150/53+15mm HSS420 (Galvanised)

## Walkways

Type O5 - 150/53+15mm HSS420 (Galvanised)

## Walkways

Type O5 - 150/53+15mm HSS420 (Galvanised)

Stair Treads/Landings

Type O5-M - Treads 2500x325mm including Cranked Rear Riser (Galvanised with Polyester Powder Coated Nosing)

**Stair Treads/Landings** 

Walkways

Type O5 - 150/53+15mm HSS420 (Galvanised)