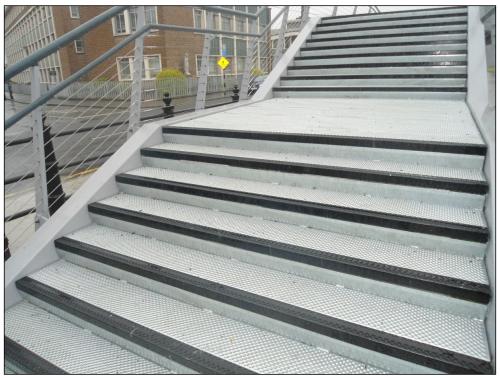

## Walkways

Type O5 - 150/53+15mm HSS420 (Galvanised)

Stair Treads/Landings

Type O5-M - Treads 2500x325mm including Cranked Rear Riser (Galvanised with Polyester Powder Coated Nosing)

**Stair Treads/Landings** 

Type O5-M - Treads 2500x325mm including Cranked Rear Riser (Galvanised with Polyester Powder Coated Nosing)

**Stair Treads/Landings** 

Type O5-M - Treads 2500x325mm including Cranked Rear Riser (Galvanised with Polyester Powder Coated Nosing)