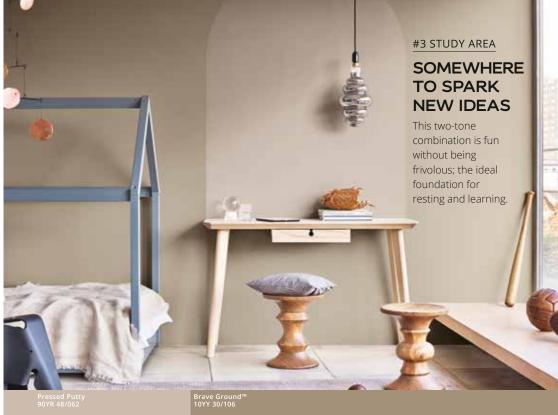

### **IDEAS FOR TIMELESS COLOURS**

Contemporary and heritage shades, balanced with Brave Ground<sup>™</sup> – this easy-to-use palette (below right) can create a subtle or stand-out scheme in any room.

#1 KITCHEN DINER

### CREATE A MODERN CLASSIC

Rich and toning Timeless colours give a warm and energising feel to this contemporary kitchen, while paint-effect arches soften the look with classic curves.

#4 BEDROOM