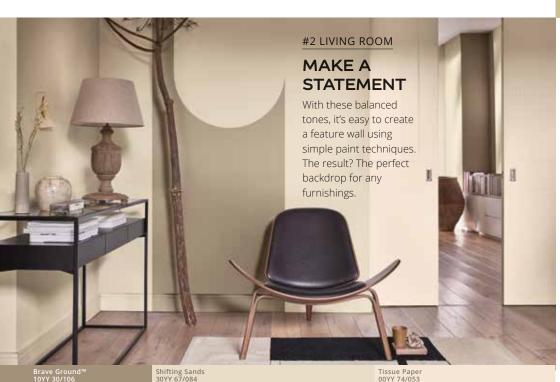

### **IDEAS FOR TIMELESS COLOURS**

Contemporary and heritage shades, balanced with Brave Ground<sup>™</sup> – this easy-to-use palette (below right) can create a subtle or stand-out scheme in any room.

### CREATE A MODERN CLASSIC

Rich and toning Timeless colours give a warm and energising feel to this contemporary kitchen, while paint-effect arches soften the look with classic curves.

#4 BEDROOM