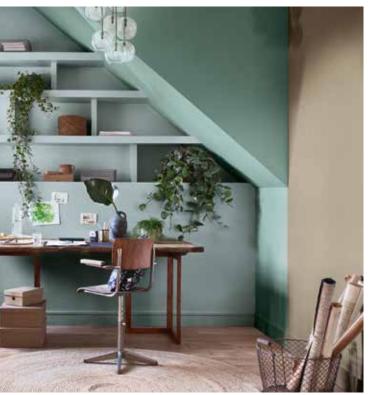

#### **ZONING**

Carve out a corner in a room by partially painting two walls in the same colour, creating an instant visual cue, making one room multi-functional with a dedicated work space or play area.