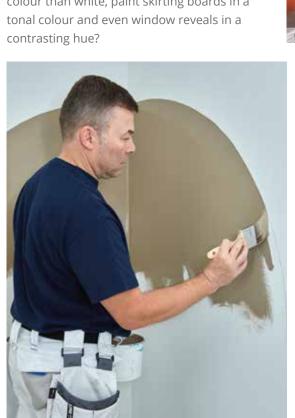

# GET CREATIVE

Confident colour schemes deserve to be used in the best way possible. Think about different ways colour can be used on walls. Let's think outside the box and not conform to just a feature wall. Why not paint a ceiling a different colour than white, paint skirting boards in a tonal colour and even window reveals in a contrasting hue?