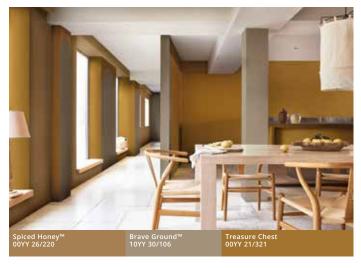

### **IDEAS FOR TIMELESS COLOURS**

Contemporary and heritage shades, balanced with Brave Ground<sup>™</sup> – this easy-to-use palette (below right) can create a subtle or stand-out scheme in any room.

### CREATE A MODERN CLASSIC

Rich and toning Timeless colours give a warm and energising feel to this contemporary kitchen, while paint-effect arches soften the look with classic curves.

#4 BEDROOM