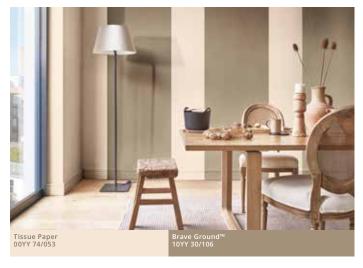

### ONE ROOM, FOUR WAYS

Teaming Brave Ground™ with ready-made colour combinations and simple paint effects, you can transform the look and feel of a dining space in many different ways.

#1 KITCHEN DINER

### CREATE A MODERN CLASSIC

Rich and toning Timeless colours give a warm and energising feel to this contemporary kitchen, while paint-effect arches soften the look with classic curves.

#4 BEDROOM