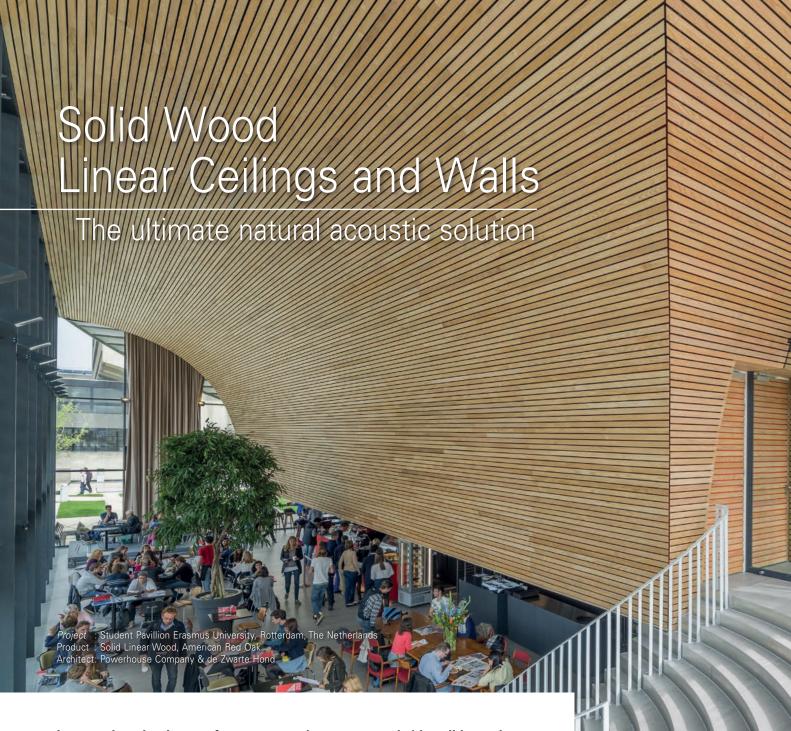

Let your imagination run free to create the most remarkable solid wooden ceiling and wall solutions. Use wood in its most natural and authentic form to create a bespoke design.

The open linear system consists of solid wooden panels that are fastened blind, according to a fixed pattern, to a specially developed metal suspension system of carriers and clips. Three types of Linear solutions are available; Linear Open, Linear Closed and Linear Multi-panel. The panels are supplied in various lengths from minimum 900 mm. The ends of the panels are connected to each other by a milled top tongue and groove connection. The joint between the panels is covered with standard black acoustical non woven tissue.

With the specially developed fixing method the wood is able to retain its natural qualities without detracting from the line structure of the ceiling. The panels are connected without any visible joints, which guarantees a uniform look. Whenever needed, due to the special system, the panels can de individually demounted.