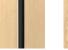

Let your imagination run free to create the most remarkable solid wooden ceiling and wall solutions. Use wood in its most natural and authentic form to create a bespoke design.

The open linear system consists of solid wooden panels that are fastened blind, according to a fixed pattern, to a specially developed metal suspension system of carriers and clips. Three types of Linear solutions are available; Linear Open, Linear Closed and Linear Multi-panel. The panels are supplied in various lengths from minimum 900 mm. The ends of the panels are connected to each other by a milled top tongue and groove connection. The joint between the panels is covered with standard black acoustical non woven tissue.

With the specially developed fixing method the wood is able to retain its natural qualities without detracting from the line structure of the ceiling. The panels are connected without any visible joints, which guarantees a uniform look. Whenever needed, due to the special system, the panels can de individually demounted.