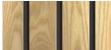

Let your imagination run free to create the most remarkable solid wooden ceiling and wall solutions. Use wood in its most natural and authentic form to create a bespoke design.

The open linear system consists of solid wooden panels that are fastened blind, according to a fixed pattern, to a specially developed metal suspension system of carriers and clips. Three types of Linear solutions are available; Linear Open, Linear Closed and Linear Multi-panel. The panels are supplied in various lengths from minimum 900 mm. The ends of the panels are connected to each other by a milled top tongue and groove connection. The joint between the panels is covered with standard black acoustical non woven tissue.

With the specially developed fixing method the wood is able to retain its natural qualities without detracting from the line structure of the ceiling. The panels are connected without any visible joints, which guarantees a uniform look. Whenever needed, due to the special system, the panels can de individually demounted.