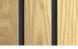

Let your imagination run free to create the most remarkable solid wooden ceiling and wall solutions. Use wood in its most natural and authentic form to create a bespoke design.

The open linear system consists of solid wooden panels that are fastened blind, according to a fixed pattern, to a specially developed metal suspension system of carriers and clips. Three types of Linear solutions are available; Linear Open, Linear Closed and Linear Multi-panel. The panels are supplied in various lengths from minimum 900 mm. The ends of the panels are connected to each other by a milled top tongue and groove connection. The joint between the panels is covered with standard black acoustical non woven tissue.

With the specially developed fixing method the wood is able to retain its natural qualities without detracting from the line structure of the ceiling. The panels are connected without any visible joints, which guarantees a uniform look. Whenever needed, due to the special system, the panels can de individually demounted.