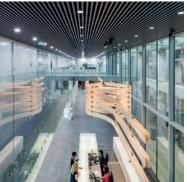

Let your imagination run free to create the most remarkable solid wooden ceiling and wall solutions. Use wood in its most natural and authentic form to create a bespoke design.

The open linear system consists of solid wooden panels that are fastened blind, according to a fixed pattern, to a specially developed metal suspension system of carriers and clips. Three types of Linear solutions are available; Linear Open, Linear Closed and Linear Multi-panel. The panels are supplied in various lengths from minimum 900 mm. The ends of the panels are connected to each other by a milled top tongue and groove connection. The joint between the panels is covered with standard black acoustical non woven tissue.

With the specially developed fixing method the wood is able to retain its natural qualities without detracting from the line structure of the ceiling. The panels are connected without any visible joints, which guarantees a uniform look. Whenever needed, due to the special system, the panels can de individually demounted.