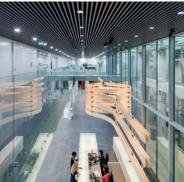

#### New extra deep, acoustic Ceiling Panels with outstanding sound absorption and design capabilities.

The robust look of the BXD Ceiling System fits perfectly in large open spaces with a high level of noise like in airports, shopping malls or conference halls. With excellent sound control properties, BXD Ceiling Panels turn loud environments into spaces with a comfortable acoustic ambiance.