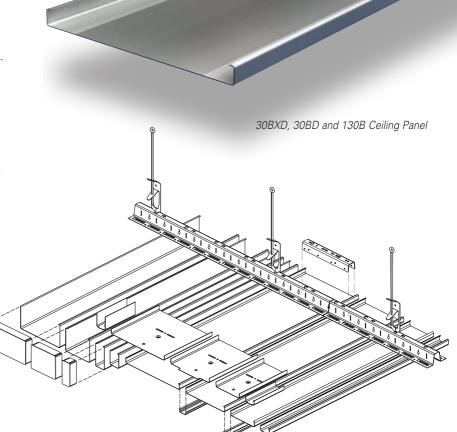

#### **SIZES**

#### THE PRINCIPLE

- Eight panel types, varying in width and height
- Panels supplied plain or perforated
- All panels on one standard carrier
- 20 mm joint can be left open, closed or even fitted with Luxalon® Lightlines.