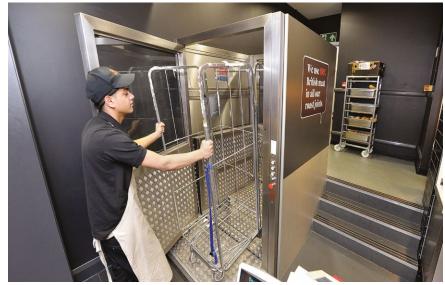

# Levelmaster

The Stannah Levelmaster is a low rise platform goods lift with a carrying capacity up to 2000kg. Supplied in its own self supporting structure, it is quick and easy to install.

Levelmaster is an ideal solution where goods need to be moved over a small change in level. It offers a cost-effective, simple solution with a wide range of platform sizes.

### **Levelmaster key benefits**

- Maximum load up to 2000kg
- Flexible platform sizes available to suit building space restrictions
- Ideal for low rise travel
- Low pit requirements
- Hardwearing finishes for excellent durability
- Choice of entrance configurations
- Minimal builders work required
- Fast delivery and installation time
- Enclosed platform gives safe and secure movement of goods
- Complies with European product standards (EN-1570-1)
- Helps building owners to conform with manual handling requirements