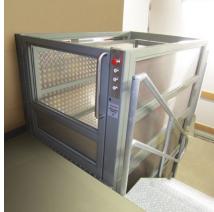

# Levelmaster

The Stannah Levelmaster is a low rise platform goods lift with a carrying capacity up to 2000kg. Supplied in its own self supporting structure, it is quick and easy to install.

Levelmaster is an ideal solution where goods need to be moved over a small change in level. It offers a cost-effective, simple solution with a wide range of platform sizes.

### Standard features

- Platform size variable to suit individual requirements
- Self supporting enclosed structure
- Low pit (from 90mm)
- Enclosed platform with half height
- Constant pressure buttons on landing entrances, no controls on platform
- Powder coated RAL7023 grey finish as standard or stainless steel finishes available as an option\*
- Sheet steel structure panels as standard, with glazed or stainless steel panelling available as an option
- Through or adjacent entrances
- Hydraulic drive
- Flexible location of motor controller cabinet
- · 3-4 days installation time
- Full height door options available
  please ask for details
- \* Other RAL finishes available on request