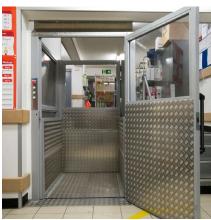

# Levelmaster

The Stannah Levelmaster is a low rise platform goods lift with a carrying capacity up to 2000kg. Supplied in its own self supporting structure, it is quick and easy to install.

Levelmaster is an ideal solution where goods need to be moved over a small change in level. It offers a cost-effective, simple solution with a wide range of platform sizes.

### Standard features

- Platform size variable to suit individual requirements
- Self supporting enclosed structure
- Low pit (from 90mm)
- Enclosed platform with half height
- Constant pressure buttons on landing entrances, no controls on platform
- Powder coated RAL7023 grey finish as standard or stainless steel finishes available as an option\*
- Sheet steel structure panels as standard, with glazed or stainless steel panelling available as an option
- Through or adjacent entrances
- Hydraulic drive
- Flexible location of motor controller cabinet
- · 3-4 days installation time
- Full height door options available
  please ask for details
- \* Other RAL finishes available on request