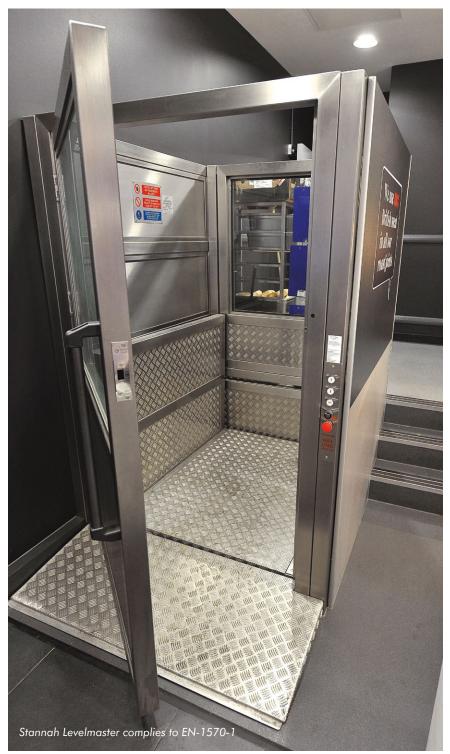

# Levelmaster

The Stannah Levelmaster is a low rise platform goods lift with a carrying capacity up to 2000kg. Supplied in its own self supporting structure, it is quick and easy to install.

Levelmaster is an ideal solution where goods need to be moved over a small change in level. It offers a cost-effective, simple solution with a wide range of platform sizes.

### **Levelmaster key benefits**

- Maximum load up to 2000kg
- Flexible platform sizes available to suit building space restrictions
- Ideal for low rise travel
- Low pit requirements
- Hardwearing finishes for excellent durability
- Choice of entrance configurations
- Minimal builders work required
- Fast delivery and installation time
- Enclosed platform gives safe and secure movement of goods
- Complies with European product standards (EN-1570-1)
- Helps building owners to conform with manual handling requirements

### Standard features

- Platform size variable to suit individual requirements
- Self supporting enclosed structure
- Low pit (from 90mm)
- Enclosed platform with half height
- Constant pressure buttons on landing entrances, no controls on platform
- Powder coated RAL7023 grey finish as standard or stainless steel finishes available as an option\*
- Sheet steel structure panels as standard, with glazed or stainless steel panelling available as an option
- Through or adjacent entrances
- Hydraulic drive
- Flexible location of motor controller cabinet
- · 3-4 days installation time
- Full height door options available
  please ask for details
- \* Other RAL finishes available on request