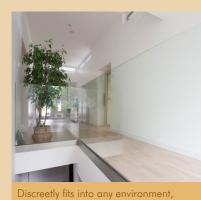

Easy access to all floors in your home

whether modern ..

Fully customisable to blend into its surroundings

...or more traditional

Internal view of the self-supporting structure

The Midilift range offers an array of configurations for you to find your perfect fit. Choose from a range of platform sizes or opt for a cabin, giving the look and feel of a passenger lift.

Customise your lift to blend seamlessly into your existing decor, or to stand out in your new build or conversion project.

With a wealth of options, doors to match the house interior and lift finishes to make your lift unique with a Midilift executive lift the choice of product and options are endless.