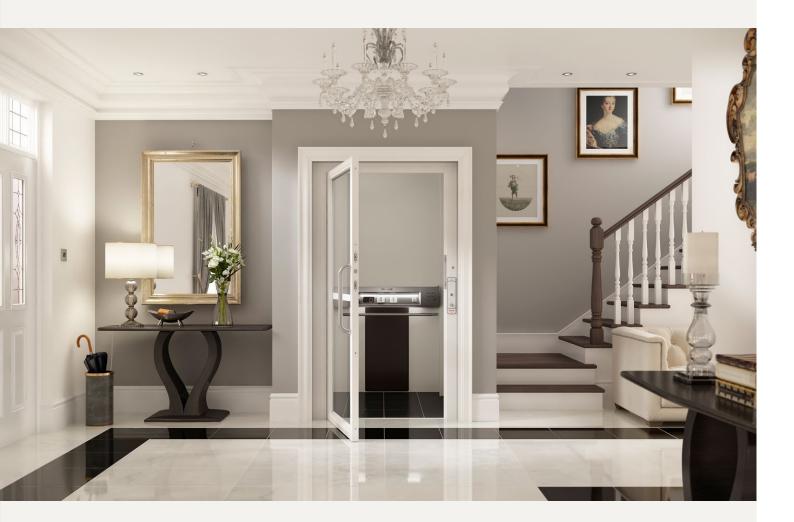

Easy access to all floors in your home

whether modern ..

Fully customisable to blend into its surroundings

...or more traditional

Internal view of the self-supporting structure

The Midilift range offers an array of configurations for you to find your perfect fit. Choose from a range of platform sizes or opt for a cabin, giving the look and feel of a passenger lift.

Customise your lift to blend seamlessly into your existing decor, or to stand out in your new build or conversion project.

With a wealth of options, doors to match the house interior and lift finishes to make your lift unique with a Midilift executive lift the choice of product and options are endless.