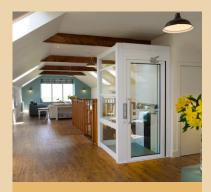

Easy access to all floors in your home

whether modern ..

Fully customisable to blend into its surroundings

...or more traditional

Internal view of the self-supporting structure

The Midilift range offers an array of configurations for you to find your perfect fit. Choose from a range of platform sizes or opt for a cabin, giving the look and feel of a passenger lift.

Customise your lift to blend seamlessly into your existing decor, or to stand out in your new build or conversion project.

With a wealth of options, doors to match the house interior and lift finishes to make your lift unique with a Midilift executive lift the choice of product and options are endless.