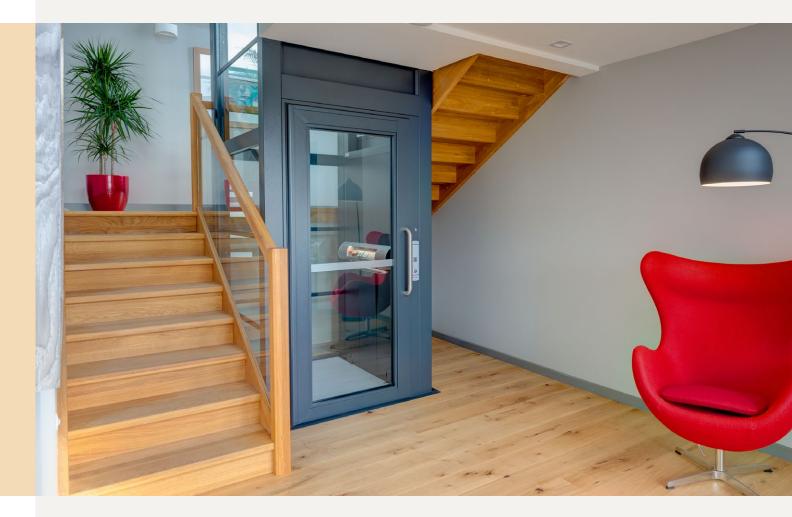

Easy access to all floors in your home

whether modern ..

Fully customisable to blend into its surroundings

...or more traditional

Internal view of the self-supporting structure

The Midilift range offers an array of configurations for you to find your perfect fit. Choose from a range of platform sizes or opt for a cabin, giving the look and feel of a passenger lift.

Customise your lift to blend seamlessly into your existing decor, or to stand out in your new build or conversion project.

With a wealth of options, doors to match the house interior and lift finishes to make your lift unique with a Midilift executive lift the choice of product and options are endless.