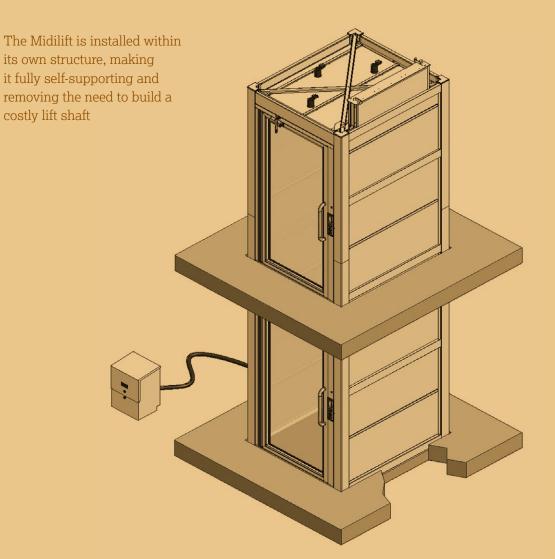

## A lifetime of travel over two or more floors

Our Midilift executive homelift brings the convenience and luxury of a traditional lift to your home. The lift will provide travel over two floors or more and is suitable for both new building projects and retro-fitting into traditional homes. Installing this type of lift is an investment in your property. The Midilift is designed to take five people or a wheelchair user over several floors – smoothly, quietly and safely. Just think of all the trips upstairs you make carrying awkward loads, all taken care of. Manufactured by Stannah in our UK factory, thousands of Midilifts are in use in homes and businesses across the UK. Our proven technology coupled with our nationwide service ensures our lifts run smoothly and efficiently for years, adding a lifetime of value to any home.

- · Perfect for frequent travel over two or more floors
- Carries up to 400kg or five people and can accommodate wheelchairs
- Choose from our Midilift SL traditional moving
  platform or the Midilift Plus cabin lift
- Four platform and cabin sizes available and choice of entrance arrangements make its position flexible within your property
- Operates at the touch of a button, smoothly, efficiently and quietly
- Powered door for easy entry/exit
- Structure supported enclosure
- Wide choice of finishes and options available for your to customise your lift
- External models also available so this lift can be fitted to the outside of your property