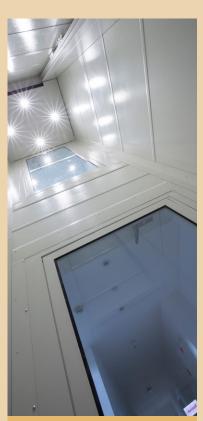

Easy access to all floors in your home

whether modern ..

Fully customisable to blend into its surroundings

...or more traditional

Internal view of the self-supporting structure

The Midilift range offers an array of configurations for you to find your perfect fit. Choose from a range of platform sizes or opt for a cabin, giving the look and feel of a passenger lift.

#### Key features include:

- Energy saving LED lighting throughout the lift
- Powered doors for easy access
- Notification of floor level and travel direction
- Two-way intercom communication system
- Fold-down seat
- Back-up battery pack allows return to the ground floor in the event of a power failure
- Available with a fully glazed cabin and structure