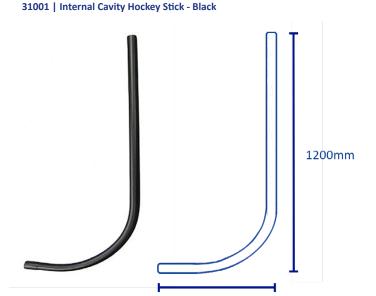

#### Material and Colour Choice

- Manufactured from UPVC
- 31001 Black | 31002 Off-white

## **Dimensions**

- 31001: 1200mm x 480mm x 38mm (H x W x D)
- 31002: 1450mm x 310mm x 38mm (H x W x D)