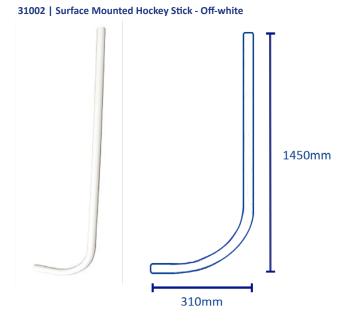

#### Material and Colour Choice

- Manufactured from UPVC
- 31001 Black | 31002 Off-white

## **Dimensions**

- 31001: 1200mm x 480mm x 38mm (H x W x D)
- 31002: 1450mm x 310mm x 38mm (H x W x D)