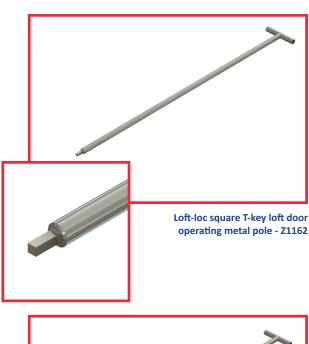

#### Material and colour choice

- Manufactured from zinc plated mild steel tubing
- Z1162 For use with Timloc Metal Hinged Loft Access Doors
- Z1170 For use with Timloc Plastic Push-Up or Hinged Loft Access Doors (1168 & 1169)

# **Product Codes**

| Description                                 |
|---------------------------------------------|
| Square T-Key Loft Door Operating Metal Pole |
| Slotted Loft Door Operating Metal Pole      |

Product code Z1162 Z1170