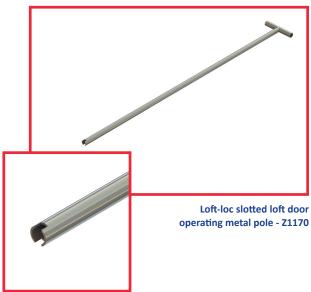

#### Material and colour choice

- Manufactured from zinc plated mild steel tubing
- Z1162 For use with Timloc Metal Hinged Loft Access Doors
- Z1170 For use with Timloc Plastic Push-Up or Hinged Loft Access Doors (1168 & 1169)

# **Product Codes**

| Description                                 |
|---------------------------------------------|
| Square T-Key Loft Door Operating Metal Pole |
| Slotted Loft Door Operating Metal Pole      |

Product code Z1162 Z1170