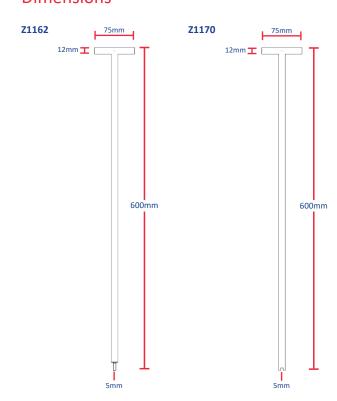

## **Dimensions**

- Z1162 600 x 12 x 75mm
- Z1170 600 x 12 x 75mm

## **Dimensions**