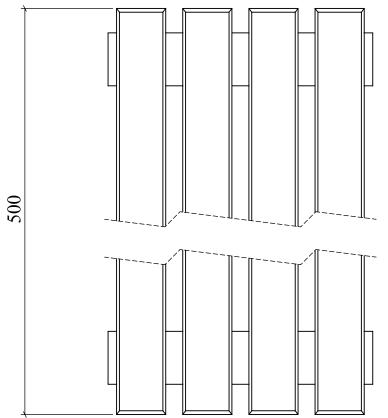

Side view - Scale 1:1

\*This Drawing Channel Has Been Designed With Heel Safety In Mind.

Plan view - Scale 1:1

Special attention should be given to installation & drainage of this product. For further advice please speak to a member of AATi's technical department.

Dimensions shown are nominal and subject to AATi manufacturing tolerances.