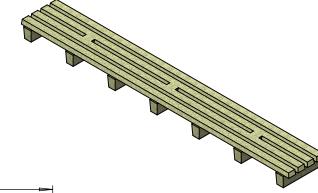

## HIGH PERFORMANCE ANTISLIP ANTIWEAR CAST METAL DRAINAGE GRILLE

**Item:** AATi<sup>TM</sup> HYFLO<sup>™</sup>HG4/70 Drainage Grille, standard and special designs to suit application. Material and finish (with antislip surface) to match our cast metal stair nosings.

**Application:** This particular profile is designed for circumstances where drainage/standing water is apparent, for example, at the bottom of a stair case. This profile can be used in conjunction with stainless steel drainage channels.