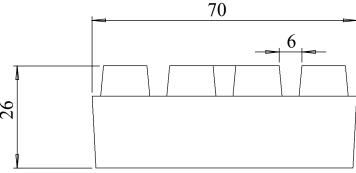

Side view - Scale 1:1

\*This Drawing Channel Has Been Designed With Heel Safety In Mind.

Plan view - Scale 1:1

Special attention should be given to installation & drainage of this product. For further advice please speak to a member of AATi's technical department.

Dimensions shown are nominal and subject to AATi manufacturing tolerances.