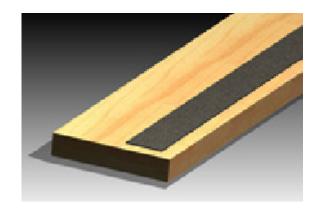

## **HIGH PERFORMANCE ANTISLIP INSERT BAR**

DATA SHEET: ARB SERIES

DATE: Oct 2013 ISSUE: 2

Insert Bar

**Item:** AATi<sup>™</sup> Resin-based Carburaati<sup>™</sup> Insert Bar with antislip particles bonded into the foot contact surface.

**Application:** For use on most stair and walkway surfaces, particularly smooth/polished wood, marble, stone etc which can be unacceptably slippery, particularly when wet.

Materials: MMA Resin Base. The standard colour is black but other RAL Colours are available. The finished colour required influences whether silicon carbide, aluminium oxide or quartz particles are used as the antislip ingredient.