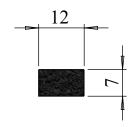

## **HIGH PERFORMANCE ANTISLIP INSERT BAR**

DATA SHEET: ARB SERIES

DATE: Oct 2013 ISSUE: 2

Insert Bar

**Item:** AATi<sup>™</sup> Resin-based Carburaati<sup>™</sup> Insert Bar with antislip particles bonded into the foot contact surface.

ITEM:

Special attention should be given to installation of this product. For further advice please speak to a member of AATi's technical department.

Dimensions shown are nominal and subject to AATi manufacturing tolerances.