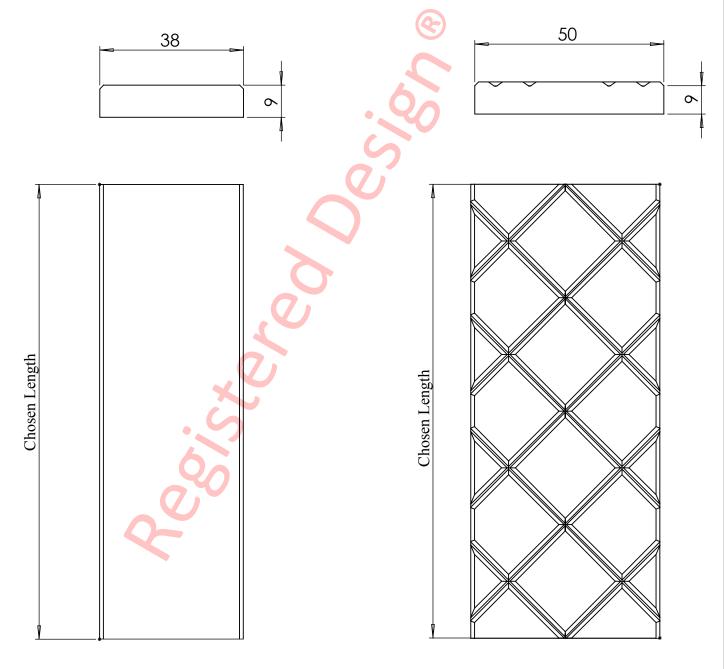

## HIGH PERFORMANCE ANTISLIP ANTIWEAR CAST METAL INSERT BAR

**Item:** AATi<sup>TM</sup> type ASB38P<sup>®</sup> + ASB50<sup>®</sup>Insert Bars with silicon carbide granules cast into the metal matrix of the wearing surface.

**Application:** Specially designed for use where a complete nosing profile is considered unnecessary but where high antislip performance and wear resistance are required at the front edge of the step. Also for use as an antislip insert bar on other flat or sloping surfaces. The bars are installed so that the top face sits 1.5mm - 2mm above the surrounding surface.

Materials: Nickel Bronze, Gunmetal, Aluminium & Cast Iron.

Specialists in pedestrian surfaces

| DATA SHEET: ASB SERIES® |          |
|-------------------------|----------|
| DATE:<br>Oct 2013       | ISSUE: 2 |
| ITEM: Insert Bar        |          |