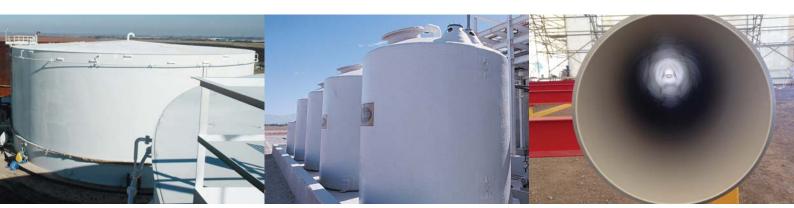

Nova-Plate<sup>™</sup> 325 offers asset owners a fast return to service, with the drying schedule allowing for foot traffic in six hours and cure to service in 24 hours, for a typical 750 microns DFT high temperature, high pressure application at 25°C. In maintenance applications, Nova-Plate<sup>™</sup> 325 can be applied in a single coat up to 1500 microns DFT.

## **Key Applications**

Nova-Plate™ 325 has been designed for use in both onshore and offshore applications in Oil and Gas, Power and Mining:

- Oil storage tanks up to 149°C
- Secondary containment
- Cathodic protection systems
- Ethanol storage tanks
- Tanks and vessels
- Piping and valves.