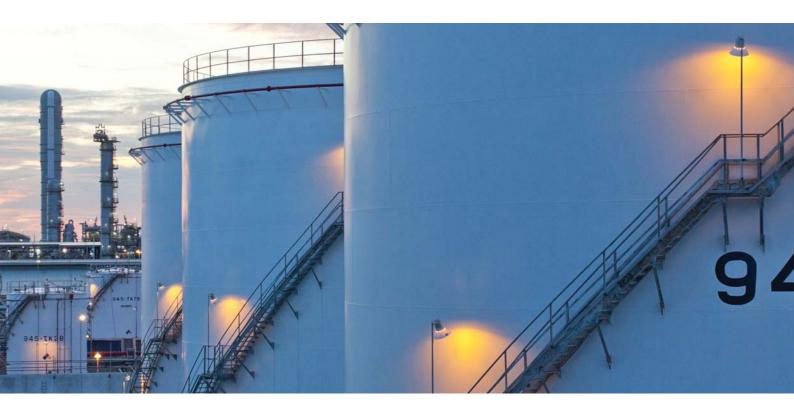

## **Key Applications**

Nova-Plate™ 325 has been designed for use in both onshore and offshore applications in Oil and Gas, Power and Mining:

- Oil storage tanks up to 149°C
- Secondary containment
- Cathodic protection systems
- Ethanol storage tanks
- Tanks and vessels
- Piping and valves.