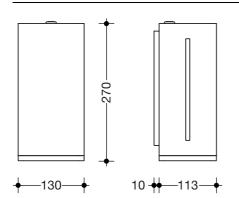

## Dimensions in mm

## HEWI SENSORIC Electronic soap dispenser 805.06.115

- · cubic body with recessed wall base
- · used to hold standard liquid soap
- · with inner container for free filling, capacity 1000 ml
- · inner container can be removed for cleaning
- · side level indicator
- · non-contact soap dispensing
- · with battery change indicator
- · with locking system as protection against misuse
- · maintenance-free
- · 130 mm wide, 270 mm high and 113 mm deep, wall-mounted base 10 mm deep
- · for wall mounting
- · made of high-quality stainless steel, satin surface finish
- opening made of high-quality polyamide in HEWI colours 90 (jet black), 92 (anthracite grey), 98 (signal white) or 99 (pure white)
- · including non-corrosive HEWI fixing material.
- batteries (C Baby LR14 1.5 V / 3 batteries) not included