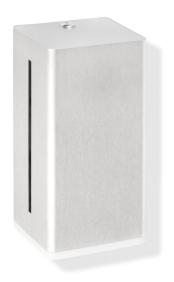

## HEWI SENSORIC Electronic soap dispenser 805.06.115

- · cubic body with recessed wall base
- · used to hold standard liquid soap
- · with inner container for free filling, capacity 1000 ml
- · inner container can be removed for cleaning
- · side level indicator
- · non-contact soap dispensing
- · with battery change indicator
- · with locking system as protection against misuse
- · maintenance-free
- · 130 mm wide, 270 mm high and 113 mm deep, wall-mounted base 10 mm deep
- · for wall mounting
- · made of high-quality stainless steel, satin surface finish
- opening made of high-quality polyamide in HEWI colours 90 (jet black), 92 (anthracite grey), 98 (signal white) or 99 (pure white)
- · including non-corrosive HEWI fixing material.
- batteries (C Baby LR14 1.5 V / 3 batteries) not included