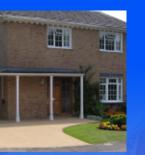

### NATURAL STONE OVERLAY SYSTEM

**PICSBOND** natural stone overlay gives your driveway, pathway and patio individuality!

Driveways

**Patios & Courtyards** 

**Pathways** 

Individual Designs

The beauty of natural stone has often been used to remarkable effect in historic towns and gardens. Natural stone is a popular choice for your driveway, paths, patio and courtyard where the aesthetic element is essential.

Areas can be personalised by using different designs, for example incorporating coloured borders or brick edging, curves and circles to create a unique effect.

**PICSBOND** combines the flexibility and strength of resin and the aesthetic appeal of natural stone without the problems associated with loose gravel. This produces a tough and durable dressing to new or existing concrete or tarmac driveways.