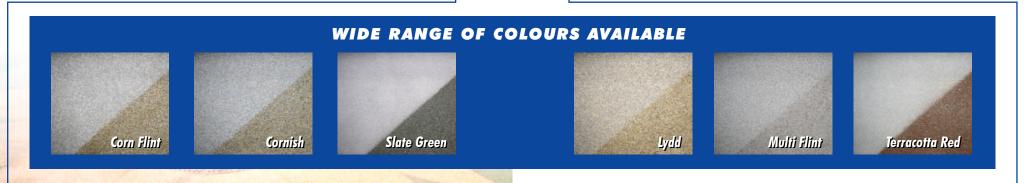

#### PICSBOND SPECIAL PROPERTIES...

- Non-slip/high skid resistance values
- Creates a natural coloured aggregate appearance
- Wide range of colours available
- Rapid installation
- For use on internal and external paving and on a wide variety of surfaces
- Allows creation of aesthetically pleasing colour designs and logos
- The sealed surface will greatly reduce staining, algae growth and reduce maintenance
- Extremely durable and hard wearing