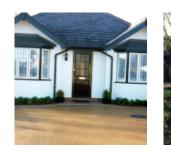

### NATURAL STONE OVERLAY SYSTEM

**PICSBOND** natural stone overlay gives your driveway, pathway and patio individuality!

Driveways

**Patios & Courtyards** 

**Pathways** 

Individual Designs

The beauty of natural stone has often been used to remarkable effect in historic towns and gardens. Natural stone is a popular choice for your driveway, paths, patio and courtyard where the aesthetic element is essential.

Areas can be personalised by using different designs, for example incorporating coloured borders or brick edging, curves and circles to create a unique effect.

**PICSBOND** combines the flexibility and strength of resin and the aesthetic appeal of natural stone without the problems associated with loose gravel. This produces a tough and durable dressing to new or existing concrete or tarmac driveways.