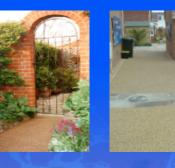

Areas can be personalised by using different designs, for example incorporating coloured borders or brick edging, curves and circles to create a unique effect.

**PICSBOND** combines the flexibility and strength of resin and the aesthetic appeal of natural stone without the problems associated with loose gravel. This produces a tough and durable dressing to new or existing concrete or tarmac driveways.

**PICSBOND** adds colour and individuality using natural stone finishes. A combination of colours can create amazing finishes including bespoke designs and features.

of natural stone

Tough and durable

**Revitalises** old or tired surfaces