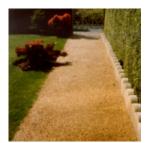

### NATURAL STONE OVERLAY SYSTEM

**PICSBOND** natural stone overlay gives your driveway, pathway and patio individuality!

Driveways

**Patios & Courtyards** 

**Pathways** 

Individual Designs

The beauty of natural stone has often been used to remarkable effect in historic towns and gardens. Natural stone is a popular choice for your driveway, paths, patio and courtyard where the aesthetic element is essential.

The flexible nature of the **PICSBOND** system allows it to be installed on new or existing concrete, tarmac, wood and steel surfaces. With minimal maintenance required, **PICSBOND** offers exceptionally low life time costs.