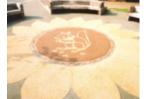

Areas can be personalised by using different designs, for example incorporating coloured borders or brick edging, curves and circles to create a unique effect.

**PICSBOND** combines the flexibility and strength of resin and the aesthetic appeal of natural stone without the problems associated with loose gravel. This produces a tough and durable dressing to new or existing concrete or tarmac driveways.

**PICSBOND** adds colour and individuality using natural stone finishes. A combination of colours can create amazing finishes including bespoke designs and features.

of natural stone

Tough and durable

**Revitalises** old or tired surfaces