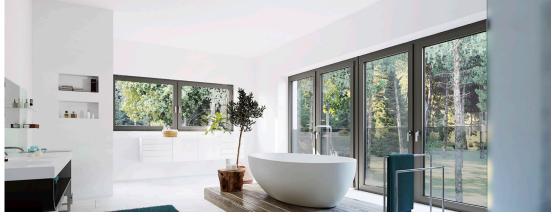

## SKYFORCE Juliet Balcony

SKYFORCE is the juliet balcony that doesn't compromise on style. All the visible parts can be customised to match the finish of the windows and doors, so SKYFORCE fits perfectly and discreetly into the clean lines of modern homes, and because it's made of glass, you'll always have the best view in the house. The SKYFORCE juliet balcony is compatible with REHAU's TOTAL70, SYNEGO and GENEO window systems.

## **Versatile application**

The SKYFORCE juliet balcony is compatible with REHAU's TOTAL70 system, extruded and manufactured in the United Kingdom, as well as our SYNEGO and GENEO window systems.