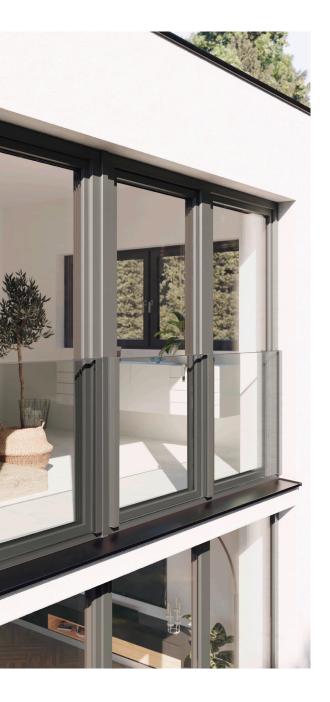

## **Seamless integration**

SKYFORCE system component parts are available in anodised aluminium, anthracite grey (RAL 7016) and white (RAL 9016). The balcony can also be powder-coated to match your windows in any RAL colour. Together with its concealed attachment system, it all makes for a thoroughly stylish appearance. SKYFORCE doesn't have to be fitted to face brickwork or render detail hence there's no obtrusive bracket details on the buildings facade.

## **Certified Safety**

REHAU have developed a combined window, door and SKYFORCE juliet balcony solution with specially designed and dedicated reinforcements which are structurally engineered to be fully certified and building regulations compliant giving protection from falling, collision and impact.