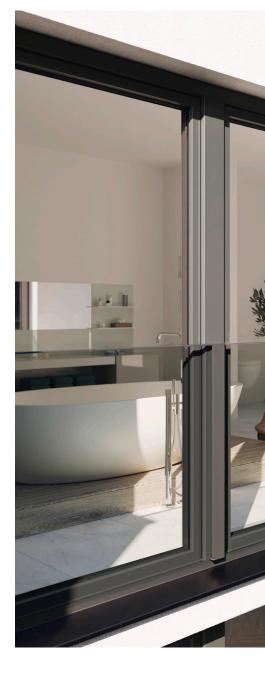

## **Seamless integration**

SKYFORCE system component parts are available in anodised aluminium, anthracite grey (RAL 7016) and white (RAL 9016). The balcony can also be powder-coated to match your windows in any RAL colour. Together with its concealed attachment system, it all makes for a thoroughly stylish appearance. SKYFORCE doesn't have to be fitted to face brickwork or render detail hence there's no obtrusive bracket details on the buildings facade.

## **Certified Safety**

REHAU have developed a combined window, door and SKYFORCE juliet balcony solution with specially designed and dedicated reinforcements which are structurally engineered to be fully certified and building regulations compliant giving protection from falling, collision and impact.