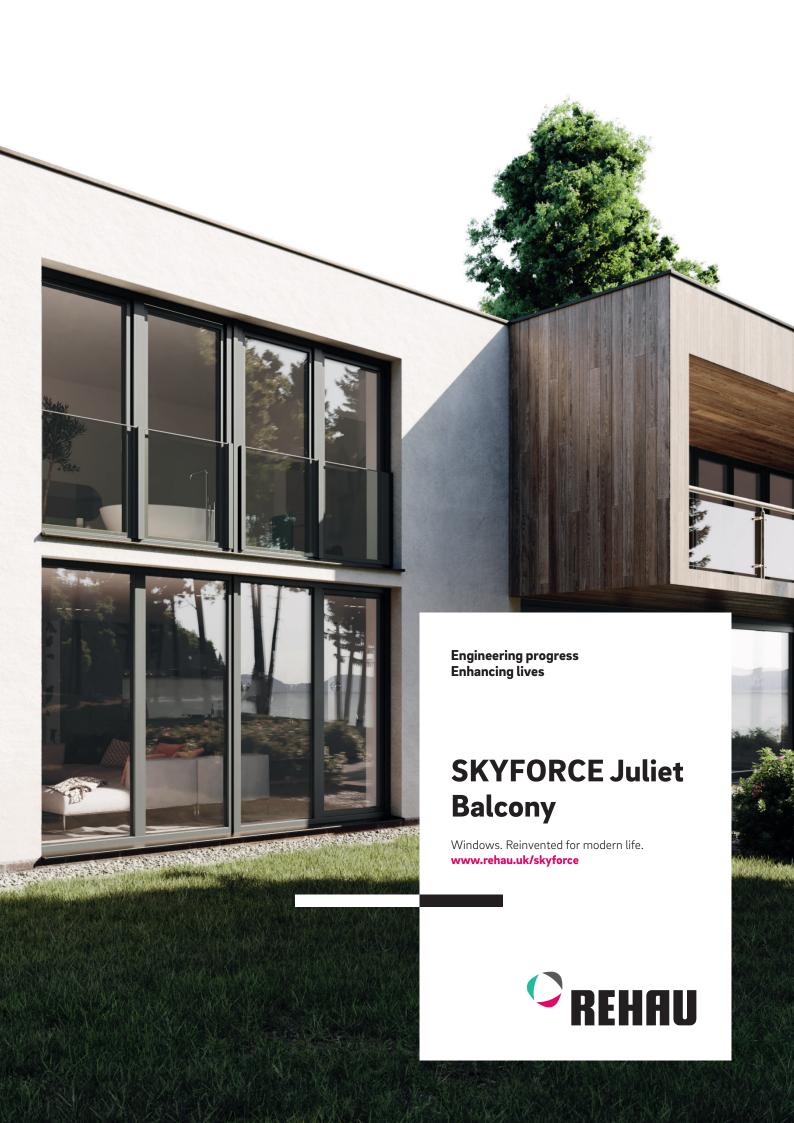

## SKYFORCE Juliet Balcony

SKYFORCE is the juliet balcony that doesn't compromise on style. All the visible parts can be customised to match the finish of the windows and doors, so SKYFORCE fits perfectly and discreetly into the clean lines of modern homes, and because it's made of glass, you'll always have the best view in the house. The SKYFORCE juliet balcony is compatible with REHAU's TOTAL70, SYNEGO and GENEO window systems.

## **Seamless integration**

SKYFORCE system component parts are available in anodised aluminium, anthracite grey (RAL 7016) and white (RAL 9016). The balcony can also be powder-coated to match your windows in any RAL colour. Together with its concealed attachment system, it all makes for a thoroughly stylish appearance. SKYFORCE doesn't have to be fitted to face brickwork or render detail hence there's no obtrusive bracket details on the buildings facade.

## **Certified Safety**

REHAU have developed a combined window, door and SKYFORCE juliet balcony solution with specially designed and dedicated reinforcements which are structurally engineered to be fully certified and building regulations compliant giving protection from falling, collision and impact.