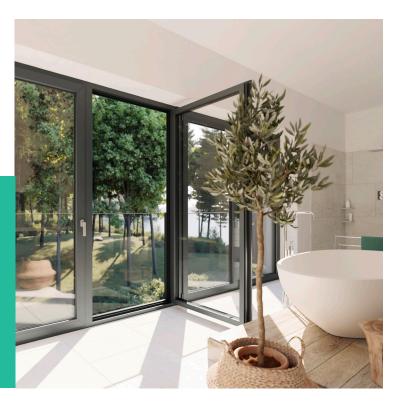

## SKYFORCE Juliet Balcony

SKYFORCE is the juliet balcony that doesn't compromise on style. All the visible parts can be customised to match the finish of the windows and doors, so SKYFORCE fits perfectly and discreetly into the clean lines of modern homes, and because it's made of glass, you'll always have the best view in the house. The SKYFORCE juliet balcony is compatible with REHAU's TOTAL70, SYNEGO and GENEO window systems.