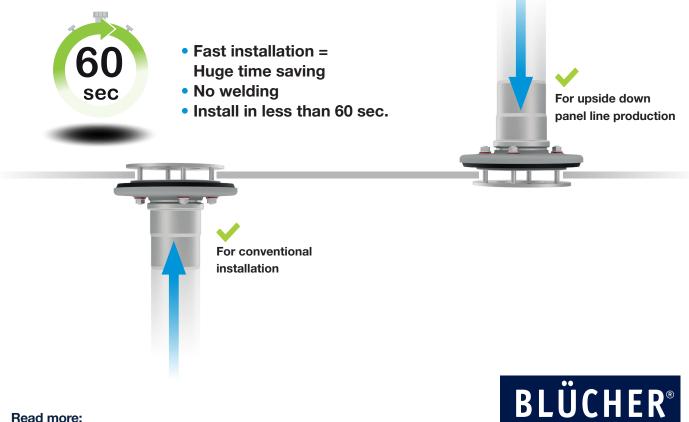

#### **HOW IT WORKS**

- The oval-shaped flange is passed through the round hole.
- The oval-shaped flange has a larger diameter (major axis) than the cut-out hole. This is to fix and secure the penetration.
- The penetration is centered in the hole by means of the gasket, and the 4 screws are tightened first with a cordless screwdriver and then with a torque wrench to the right torque.

#### All this is done in less than 60 seconds.

#### BLÜCHER's mission is to offer our customers a penetration which is:

- Quick and easy to install fast and simple
- Fully approved and tested: Fire test A0-A60 Vibration test Tightness test
- Perfect solution for panel line production
- No skilled workers required
- Installation at a late stage of the project
- For all your projects: New build and refit
- For decks 4 15 mm thickness