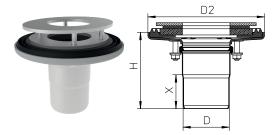

#### PLUG & PLAY PENETRATION TYPE 868.910

| Type no.    | EAN no.       | D   | D2  | н   | х  | Recommended<br>+6/-2 mm | I Cut out<br>Min./Max. |
|-------------|---------------|-----|-----|-----|----|-------------------------|------------------------|
| 868.910.050 | 5705499139525 | 50  | 165 | 108 | 47 | Ø118 mm                 | Ø116/124 mm            |
| 868.910.075 | 5705499139532 | 75  | 189 | 123 | 55 | Ø142 mm                 | Ø140/148 mm            |
| 868.910.110 | 5705499139549 | 110 | 231 | 128 | 52 | Ø184 mm                 | Ø182/190 mm            |
| 868 910.125 | 5705499139556 | 125 | 240 | 139 | 65 | Ø193 mm                 | Ø191/199 mm            |
| 868 910.160 | 5705499139563 | 160 | 275 | 162 | 77 | Ø228 mm                 | Ø226/234 mm            |
|             |               |     |     |     |    |                         |                        |