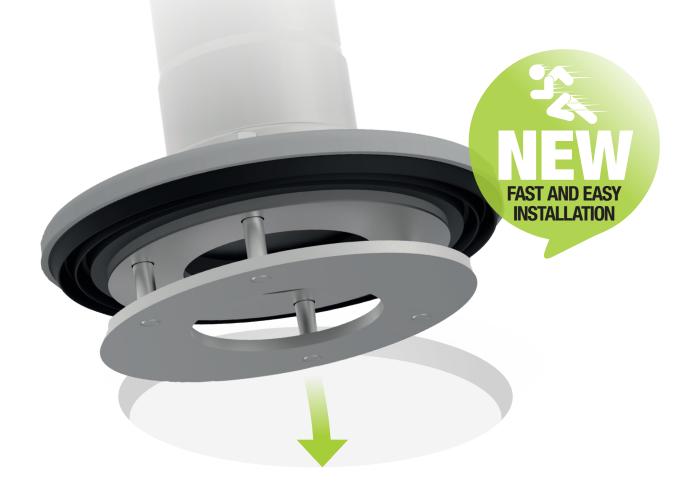

#### **NO MORE WELDING!**

BLÜCHER has developed an entirely new solution for installing flanged BLÜCHER<sup>®</sup> EuroPipe penetrations in steel structures. It is fixed by means of a screw solution.

#### **HOW IT WORKS**

- The oval-shaped flange is passed through the round hole.
- The oval-shaped flange has a larger diameter (major axis) than the cut-out hole. This is to fix and secure the penetration.
- The penetration is centered in the hole by means of the gasket, and the 4 screws are tightened first with a cordless screwdriver and then with a torque wrench to the right torque.

#### All this is done in less than 60 seconds.