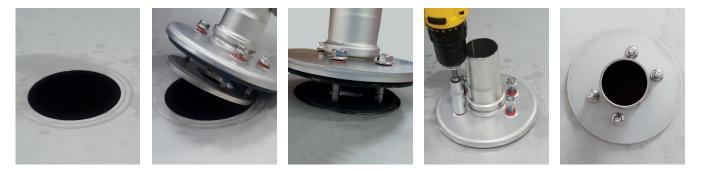

#### **HOW IT WORKS**

- The oval-shaped flange is passed through the round hole.
- The oval-shaped flange has a larger diameter (major axis) than the cut-out hole. This is to fix and secure the penetration.
- The penetration is centered in the hole by means of the gasket, and the 4 screws are tightened first with a cordless screwdriver and then with a torque wrench to the right torque.

#### All this is done in less than 60 seconds.