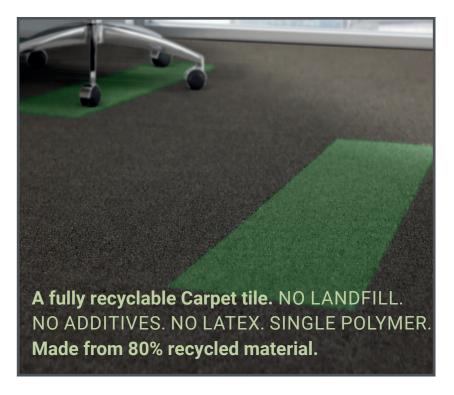

This, backed with a specially designed single polymer robust backing for the tile, provides a product to the market with proven recyclability back into PET, offering a multitude of further life uses.

Recover is available in sheet and tile. both are manufactured using 80% recycled material.

Our standard swatch is available ex stock, however as a manufacturer, bespoke colours and designs are always an option.

The benefits continue with a light weight box, easy cutting and high acoustic and thermal properties.