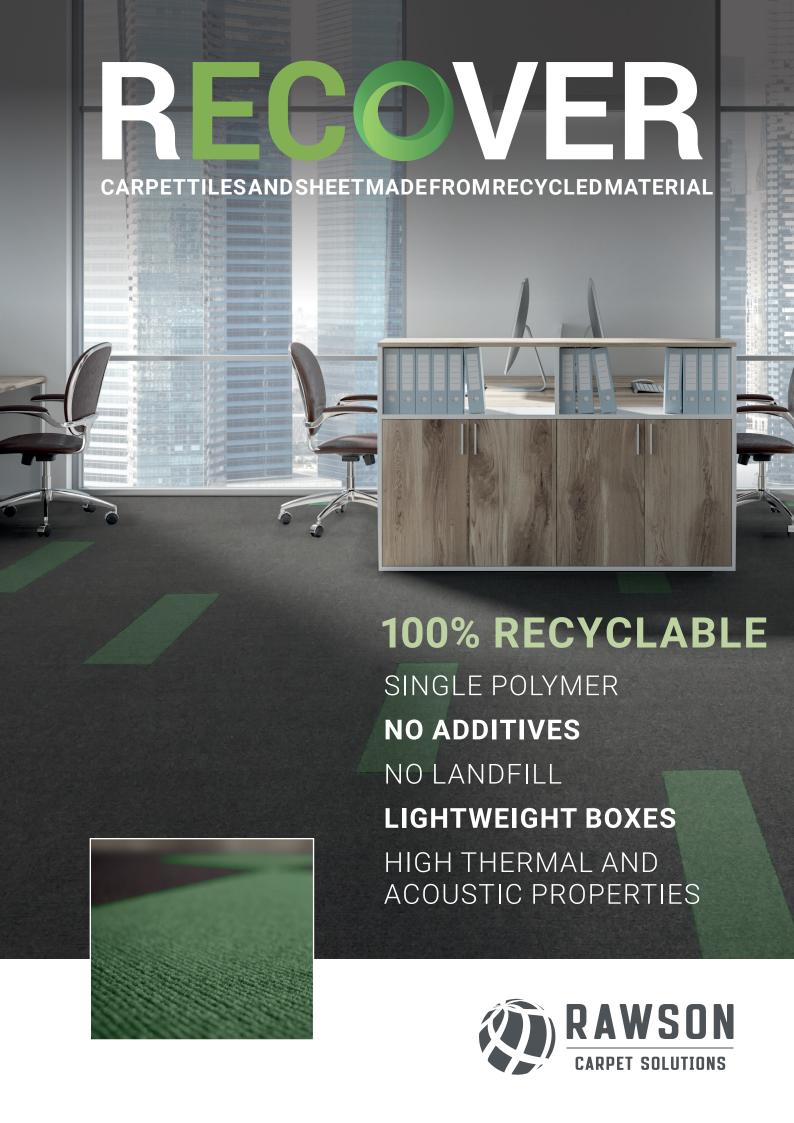

## RECOVER CORD

Through Research and development, UK Manufacturer Rawson have created a product which is surely the future for interior textiles.

Utilising the highest grade Polyester PET, and advanced machinery, a soft luxurious surface product in a selection of aesthetic colours has been created.

This, backed with a specially designed single polymer robust backing for the tile, provides a product to the market with proven recyclability back into PET, offering a multitude of further life uses.

Recover is available in sheet and tile. both are manufactured using 80% recycled material.

Our standard swatch is available ex stock, however as a manufacturer, bespoke colours and designs are always an option.

The benefits continue with a light weight box, easy cutting and high acoustic and thermal properties.