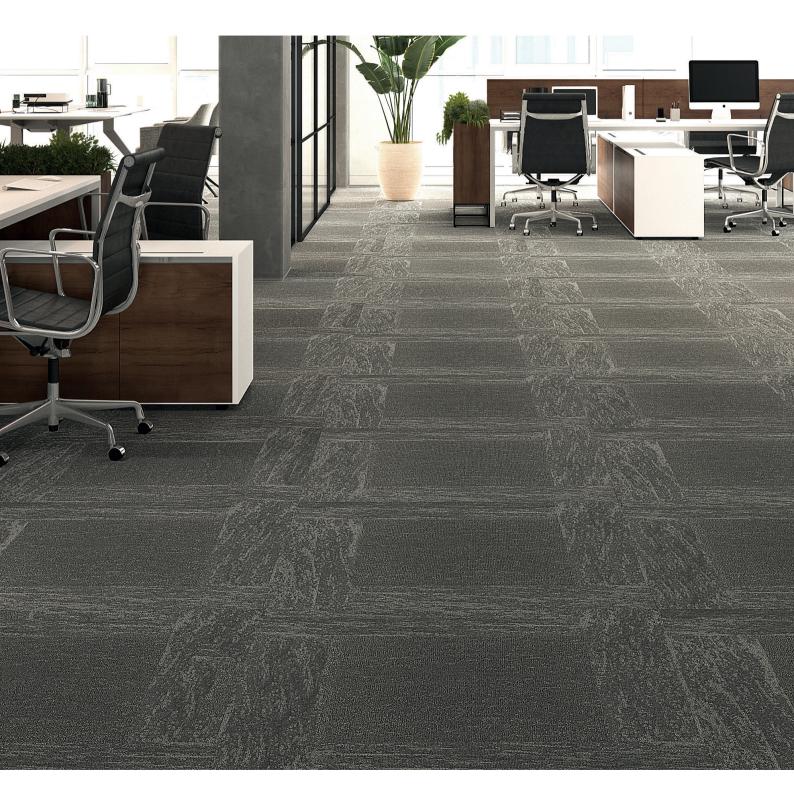

PROVIDING EXQUISITE OFFICE & WORKPLACE CARPET SOLUTIONS

Carpet tile solutions that complement any workspace with exceptional durability. Durable carpet tiles offer **PEACE OF MIND** in today's market and can be achieved with all ranges offering Class 33 Rating and castor chair suitability too, supporting clients with brand confidence. Using carpet tiles for your office space can provide great sound reduction qualities of 19 to 22dB, however, to further support the interest in comforting, peacefull spaces, 'quietback' is a secondary backing which can add up to 5db additional sound reduction.

The solution dyed nylon ranges span from plain tiles for sinuous flowing spaces, always with the option to play with the 24 choice colours in the Jazz range or the modern Microloop tiles to provide random or planned chequer boarded patterns or indeed wayfinding delineation. Linear patterns, whether graduated or random are on offer with Rawsons Jazz Lines or Signal. Using the individual product page's design studio can provide an insight as to each products room contribution in **DIFFERING LAYOUT OPTIONS.** 