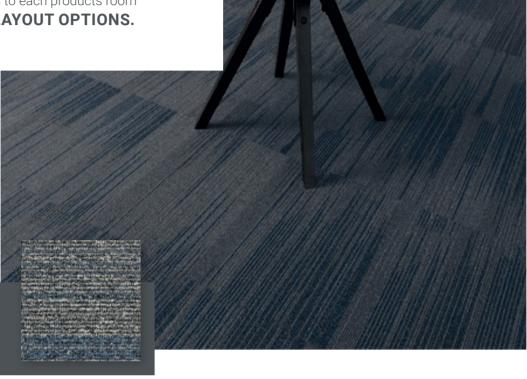

The solution dyed nylon ranges span from plain tiles for sinuous flowing spaces, always with the option to play with the 24 choice colours in the Jazz range or the modern Microloop tiles to provide random or planned chequer boarded patterns or indeed wayfinding delineation. Linear patterns, whether graduated or random are on offer with Rawsons Jazz Lines or Signal. Using the individual product page's design studio can provide an insight as to each products room contribution in **DIFFERING LAYOUT OPTIONS.** 

Signal

Signal

Gre

Rawsons sustainability commitment to the Environment has taken a big step forward. BRE A+ ratings and ERP's are part of the product credentials and provide confidence of responsible material and manufacturing processes.