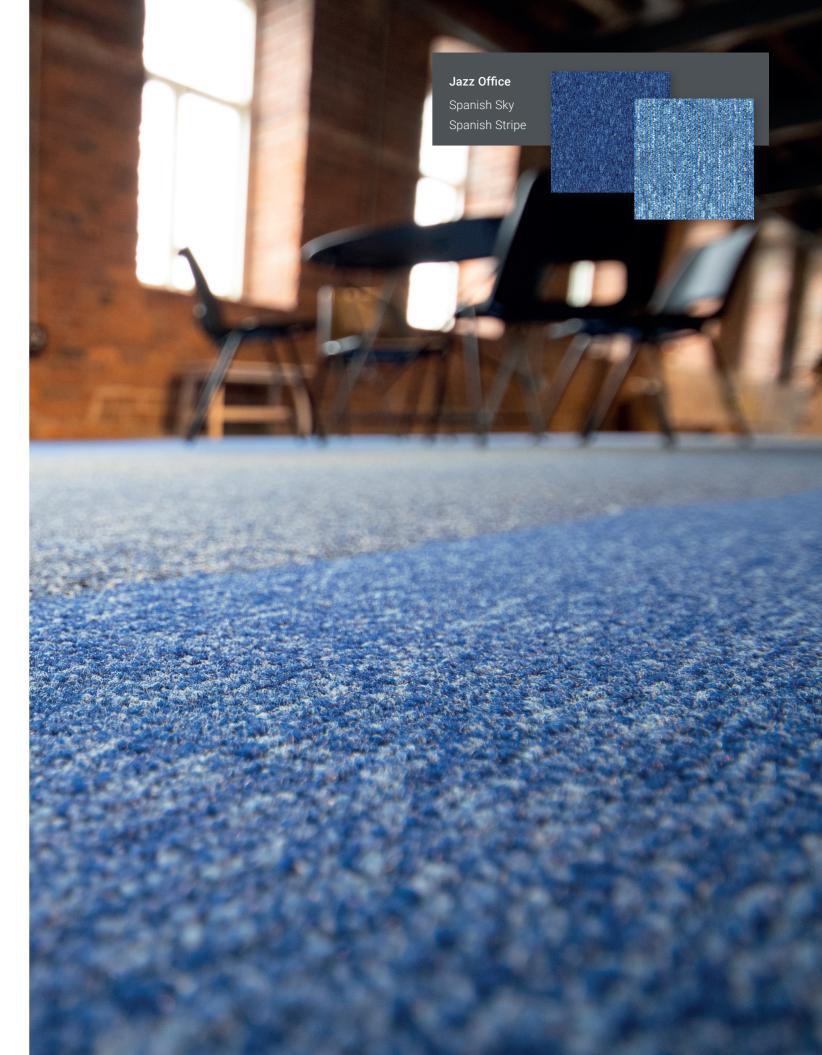

The solution dyed nylon ranges span from plain tiles for sinuous flowing spaces, always with the option to play with the 24 choice colours in the Jazz range or the modern Microloop tiles to provide random or planned chequer boarded patterns or indeed wayfinding delineation. Linear patterns, whether graduated or random are on offer with Rawsons Jazz Lines or Signal. Using the individual product page's design studio can provide an insight as to each products room contribution in **DIFFERING LAYOUT OPTIONS.** 