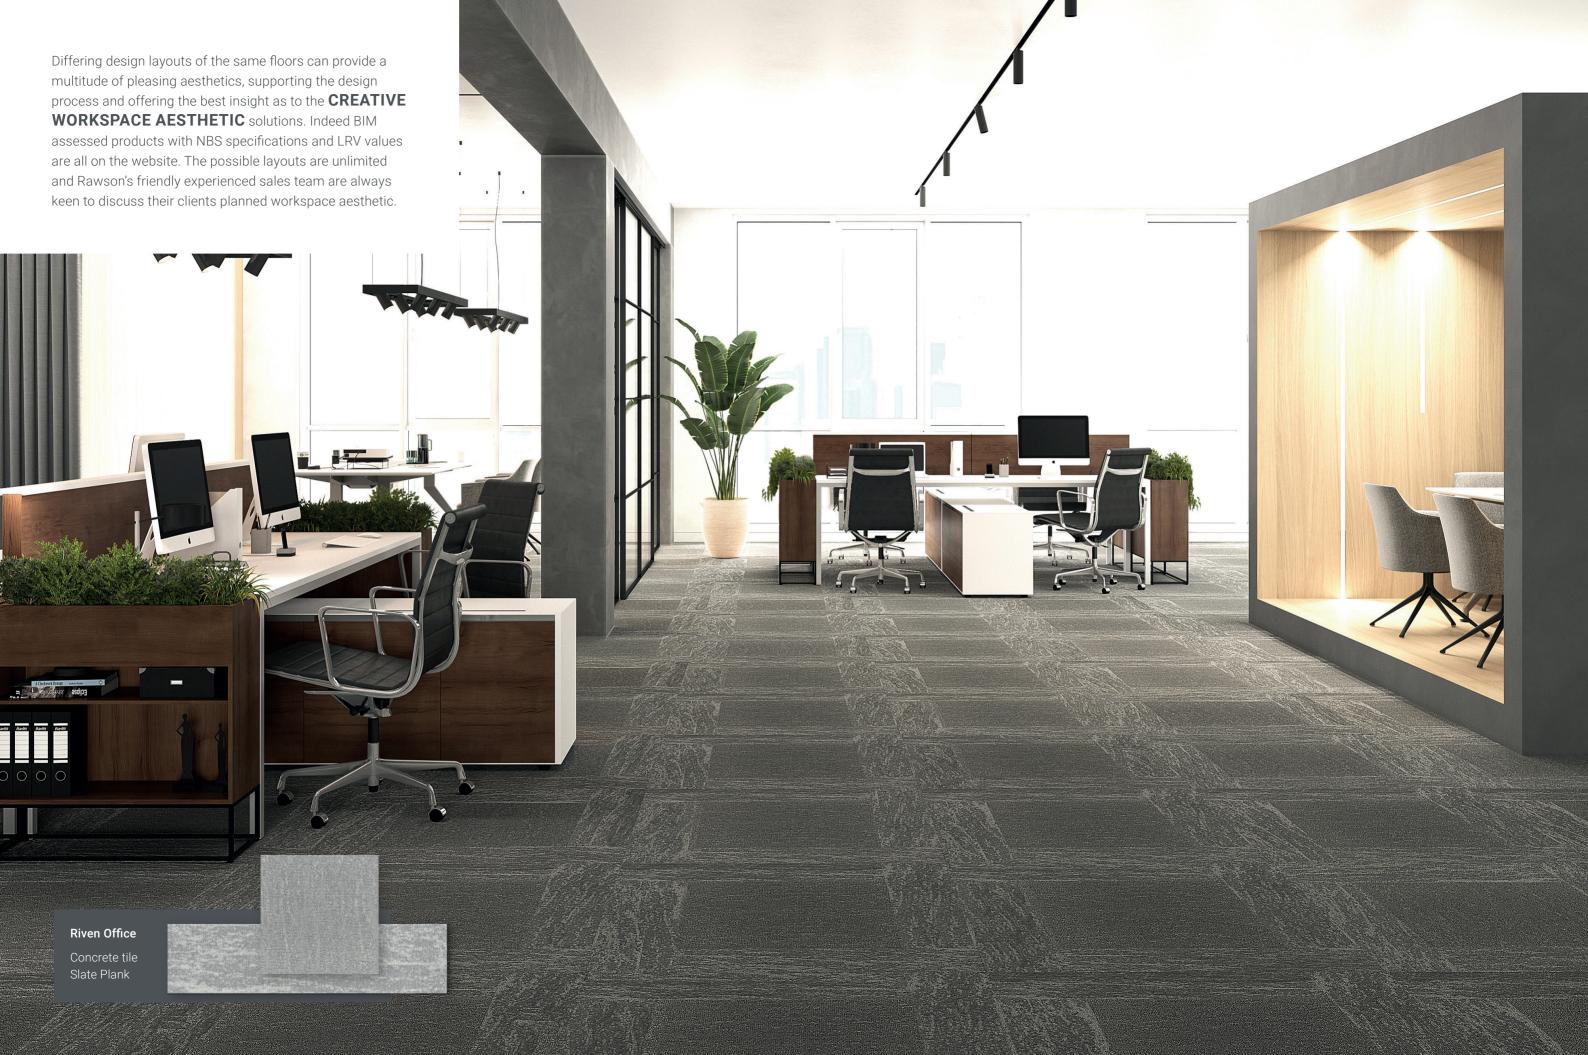

The solution dyed nylon ranges span from plain tiles for sinuous flowing spaces, always with the option to play with the 24 choice colours in the Jazz range or the modern Microloop tiles to provide random or planned chequer boarded patterns or indeed wayfinding delineation. Linear patterns, whether graduated or random are on offer with Rawsons Jazz Lines or Signal. Using the individual product page's design studio can provide an insight as to each products room contribution in **DIFFERING LAYOUT OPTIONS.** 