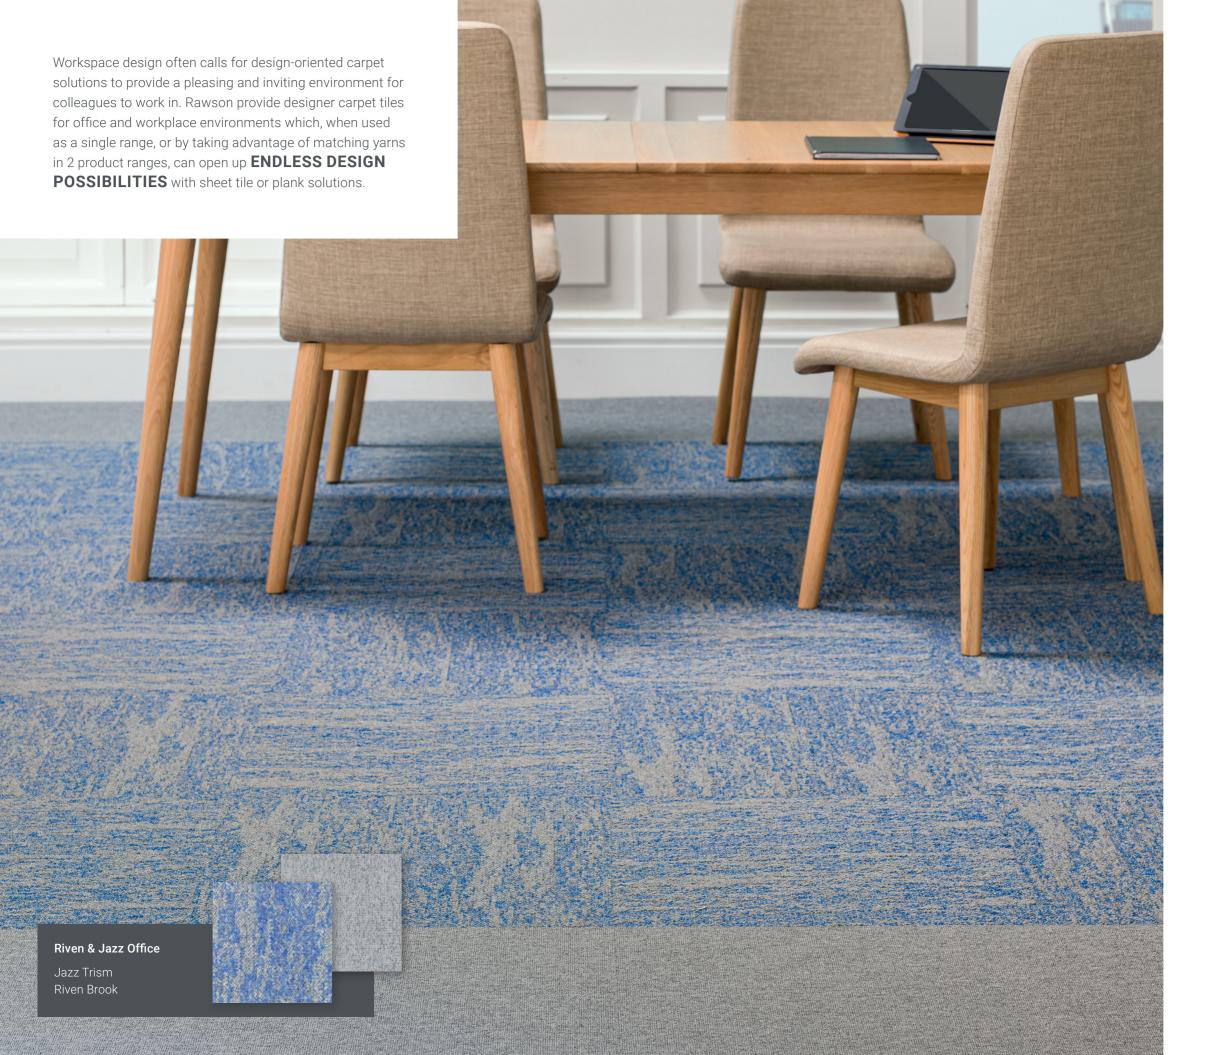

The solution dyed nylon ranges span from plain tiles for sinuous flowing spaces, always with the option to play with the 24 choice colours in the Jazz range or the modern Microloop tiles to provide random or planned chequer boarded patterns or indeed wayfinding delineation. Linear patterns, whether graduated or random are on offer with Rawsons Jazz Lines or Signal. Using the individual product page's design studio can provide an insight as to each products room contribution in **DIFFERING LAYOUT OPTIONS.** 