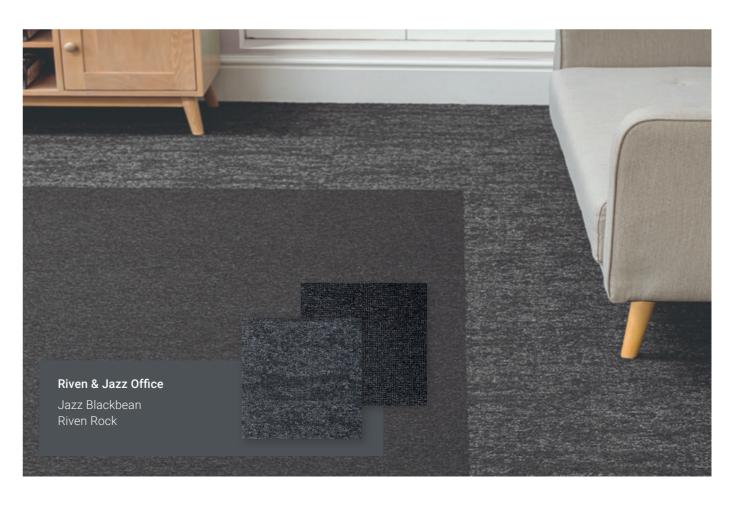

The solution dyed nylon ranges span from plain tiles for sinuous flowing spaces, always with the option to play with the 24 choice colours in the Jazz range or the modern Microloop tiles to provide random or planned chequer boarded patterns or indeed wayfinding delineation. Linear patterns, whether graduated or random are on offer with Rawsons Jazz Lines or Signal. Using the individual product page's design studio can provide an insight as to each products room contribution in **DIFFERING LAYOUT OPTIONS.** 