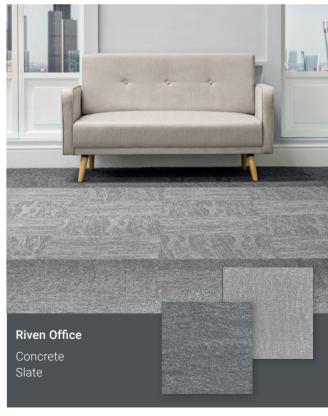

The solution dyed nylon ranges span from plain tiles for sinuous flowing spaces, always with the option to play with the 24 choice colours in the Jazz range or the modern Microloop tiles to provide random or planned chequer boarded patterns or indeed wayfinding delineation. Linear patterns, whether graduated or random are on offer with Rawsons Jazz Lines or Signal. Using the individual product page's design studio can provide an insight as to each products room contribution in **DIFFERING LAYOUT OPTIONS.** 