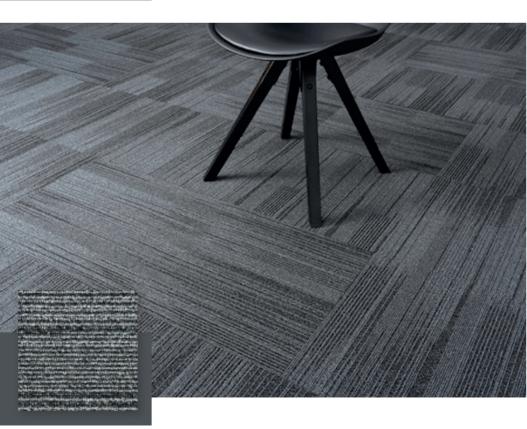

The solution dyed nylon ranges span from plain tiles for sinuous flowing spaces, always with the option to play with the 24 choice colours in the Jazz range or the modern Microloop tiles to provide random or planned chequer boarded patterns or indeed wayfinding delineation. Linear patterns, whether graduated or random are on offer with Rawsons Jazz Lines or Signal. Using the individual product page's design studio can provide an insight as to each products room contribution in **DIFFERING LAYOUT OPTIONS.** 

## Now, a FULLY RECYCLABLE **CARPET TILE SOLUTION is**

on offer called Recover. Made from 80% recycled material and offering full recyclability with no additives or adhesives. The considered polymer construction affords the product complete recyclability back into PET for a multitude of further uses. Recover, released in 2021 offers a new solution for the responsible disposal of building textiles. Further advantages can be gained with light weight boxes, exceptional fire resistance and high Thermal and acoustic properties