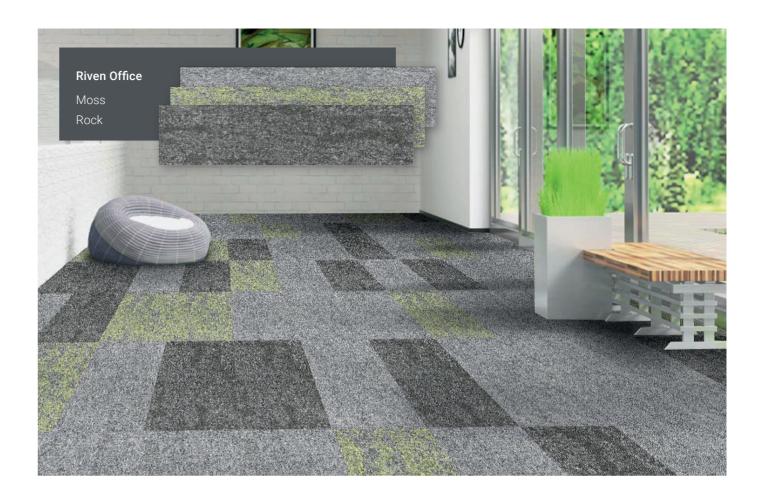

The solution dyed nylon ranges span from plain tiles for sinuous flowing spaces, always with the option to play with the 24 choice colours in the Jazz range or the modern Microloop tiles to provide random or planned chequer boarded patterns or indeed wayfinding delineation. Linear patterns, whether graduated or random are on offer with Rawsons Jazz Lines or Signal. Using the individual product page's design studio can provide an insight as to each products room contribution in **DIFFERING LAYOUT OPTIONS.** 