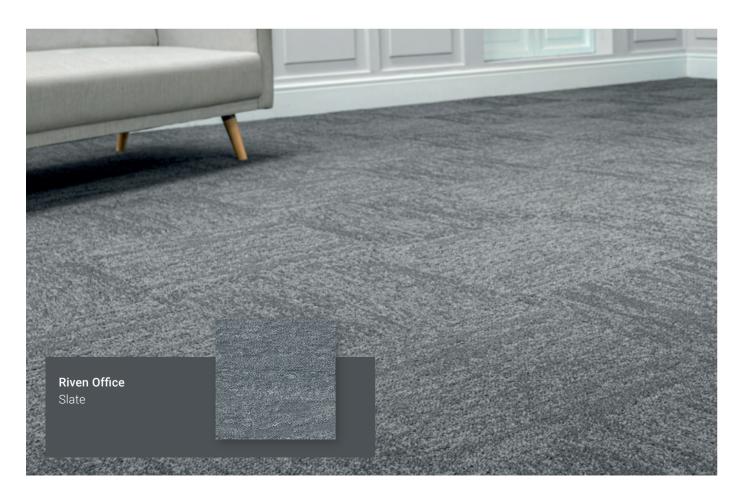

The solution dyed nylon ranges span from plain tiles for sinuous flowing spaces, always with the option to play with the 24 choice colours in the Jazz range or the modern Microloop tiles to provide random or planned chequer boarded patterns or indeed wayfinding delineation. Linear patterns, whether graduated or random are on offer with Rawsons Jazz Lines or Signal. Using the individual product page's design studio can provide an insight as to each products room contribution in **DIFFERING LAYOUT OPTIONS.** 