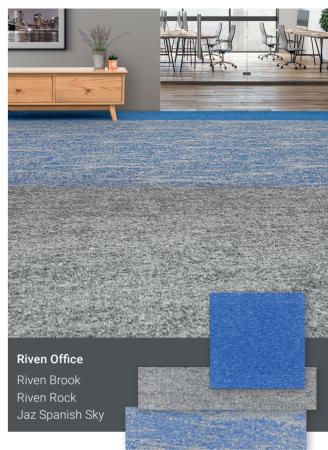

The solution dyed nylon ranges span from plain tiles for sinuous flowing spaces, always with the option to play with the 24 choice colours in the Jazz range or the modern Microloop tiles to provide random or planned chequer boarded patterns or indeed wayfinding delineation. Linear patterns, whether graduated or random are on offer with Rawsons Jazz Lines or Signal. Using the individual product page's design studio can provide an insight as to each products room contribution in **DIFFERING LAYOUT OPTIONS.** 