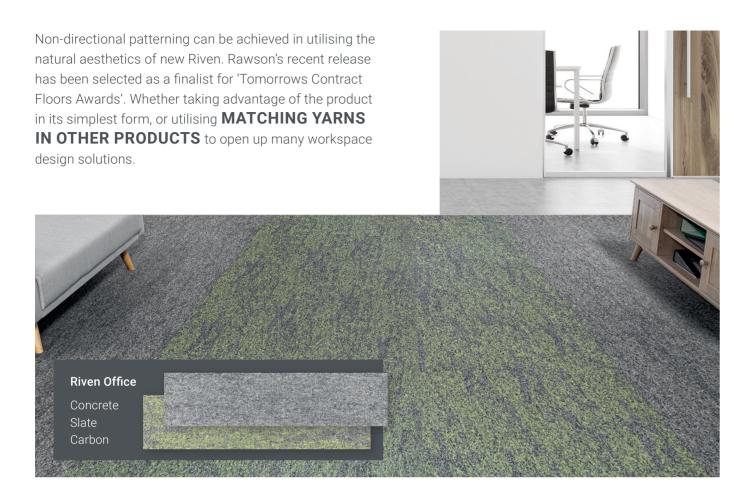

The solution dyed nylon ranges span from plain tiles for sinuous flowing spaces, always with the option to play with the 24 choice colours in the Jazz range or the modern Microloop tiles to provide random or planned chequer boarded patterns or indeed wayfinding delineation. Linear patterns, whether graduated or random are on offer with Rawsons Jazz Lines or Signal. Using the individual product page's design studio can provide an insight as to each products room contribution in **DIFFERING LAYOUT OPTIONS.** 