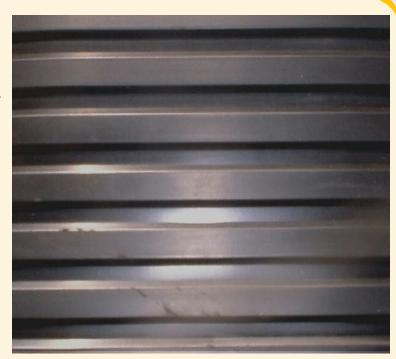

Suretred MD540
Broad Rib Pattern Rubber Matting

www.matsdirect.co.uk

High Quality SBR synthetic/natural Rubber matting.

A heavy duty and robust runner Rubber matting offers exceptional wear characteristics.

Ideal for lift floors, ramps, escalator or bridge aprons and building access door points for heavy wheeled vehicles or trolleys.

The ribbed profile offers sure footedness and also acts as a scraper to trap water and debris.

## MD540 Suretred Broad Rib Matting Performance.

Excellent soil & moisture retention. Positive grip from the ribs.

Hard wearing Rubber matting.