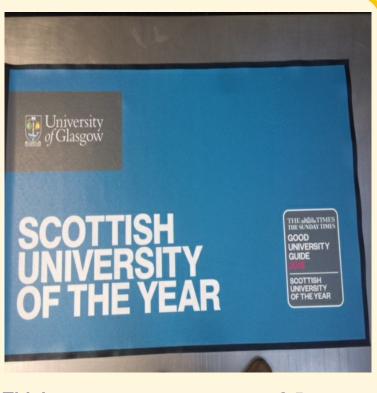

## Surprint MD8700 Duramat Rubber Mat

www.matsdirect.co.uk

The Duramat promotional logo mat product is the most cost effective product launch and brand awareness media available for inside or outside areas.

No need for bonding and fully re-usable can be placed on a floor without causing a trip hazard due to its minimal thickness, on a shelf or in front of stand etc.

Duramat product brand logo mats are most effective where product high visibility is sought after, in commercial and retail outlets, exhibition stands, and POS and POP areas.

The advanced printing technology gives this all Nitrile Rubber mat product the highest resolution image possible creating razor sharp graphics to the finest detail in full colour.

Duramats are manufactured using 100% Nitrile Rubber that has superb lay flat qualities and is highly slip resistant and is ideal for use in any weather conditions