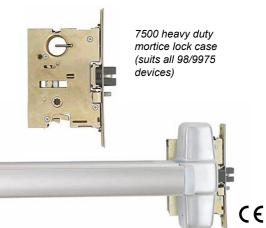

# 98/9975 Series

Heavy Duty Mortice Lock Device - (suits doors <915mm or <1220mm)
The Quiet One®

- CE Certification BS EN 1125: 2008
- ANSI A156.3 2008 Grade 1
- HD-EL Electric Latch
- QEL Quiet Electric Latch
- Full Range of Trim (Outside Access)

photo shows 9975 (ridged body) in US28 anodized aluminium