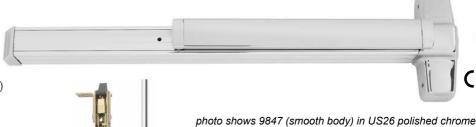

#### 98/9947 Series

Heavy Duty Concealed Vertical Rod Device - (suits doors <915mm or <1220mm x <2533mm) The Quiet One®

98/9947 concealed

rods & latches

- CE Certification BS EN 1125: 2008
- ANSI A156.3 2008 Grade 1
- HD-EL Electric Latch
- QEL Quiet Electric Latch
- Full Range of Trim (Outside Access)

#### INFECTION CONTROL

ask for Anti-Microbial Coating: US26D-AM Chrome, Satin US32D-AM Stainless Steel, Satin