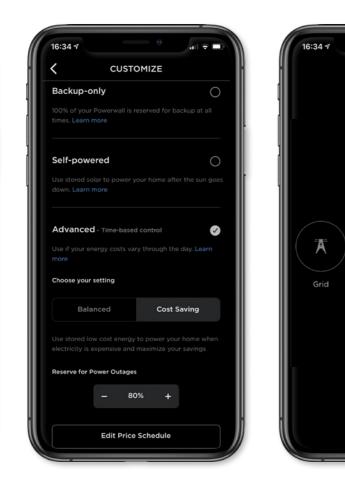

## 24/7 Mobile Monitoring Control your Powerwall and track your energy usage in real time

Plan ahead for every season and watch your energy flow on a daily, weekly or monthly basis.

Manage your features and track your excess energy with instant notifications and easy navigation

Customise your system with Watch your energy flow in real time and monitor your home's performance modes and backup protection during severe weather energy independence

al 😨 🗖

ž

3.0 kW

POWER FLOW

1 4.0 kW

1.0 kW