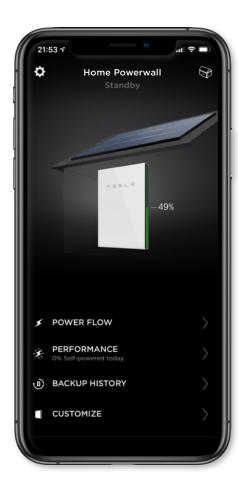

Monitor what energy you produce and control your selfpowered system with 24/7 access using the Tesla app.

## 24/7 Mobile Monitoring Control your Powerwall and track your energy usage in real time

Plan ahead for every season and watch your energy flow on a daily, weekly or monthly basis.

Manage your features and track your excess energy with instant notifications and easy navigation

Customise your system with Watch your energy flow in real time and monitor your home's performance modes and backup protection during severe weather energy independence

al 😨 🗖

ž

3.0 kW

POWER FLOW

1 4.0 kW

1.0 kW