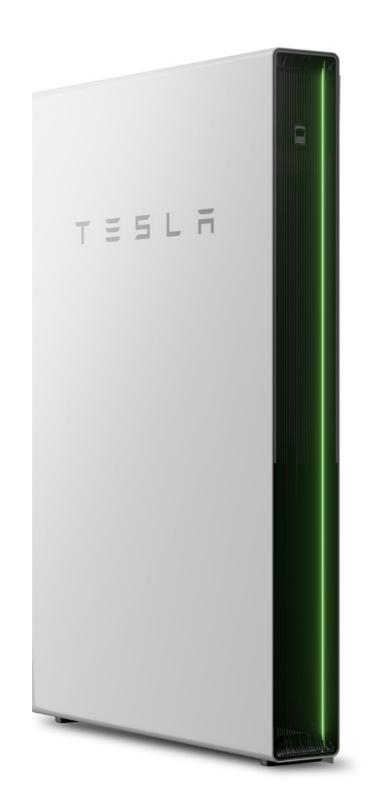

## **POWERWALL** Rechargeable solar battery

TISLA

## **Compact and Simple** Lowering cost and complexity

1

Usable capacity 13.5 kWh

Scalable Up to 10 Powerwalls

Efficiency 90% Round-trip

Weight 114kg

Peak power 7 kW

Warranty 10 Years