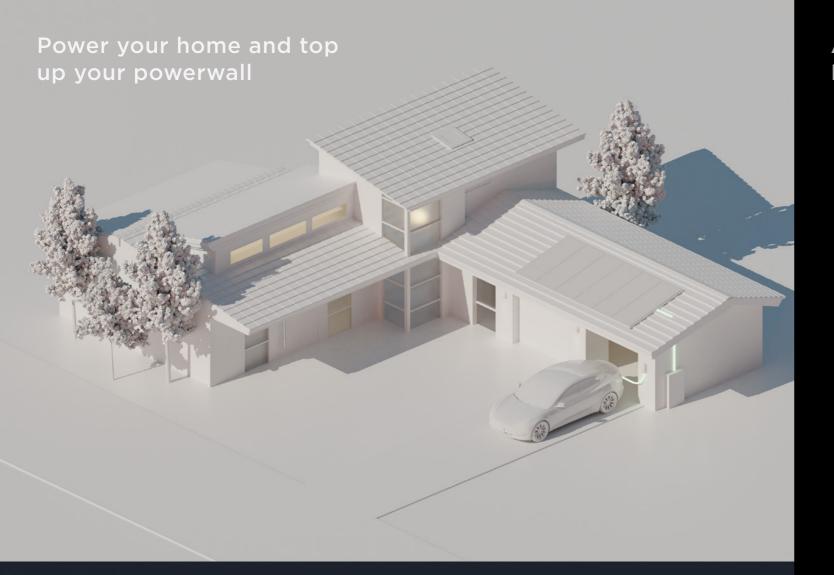

## **3** Power Everything

1

7kW peak power output allows you to power everything from your lights and refrigerator to your

A home battery that stores excess energy from your solar panels for use and vehicle, even during a blackout

# And use your stored clean energy at night

A Battery to Power Everything

> Kettle 3000W

Lights 6W

Powerwall 13.5kWh

WIFI 8W Powerwall can detect a power cut, disconnect from the grid and automatically restore power to your home within a fraction of a second.