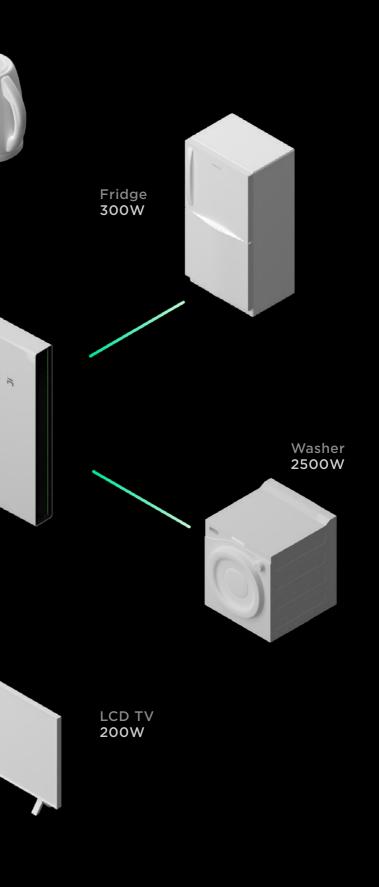

# And use your stored clean energy at night

A Battery to Power Everything

> Kettle 3000W

Lights 6W

Powerwall 13.5kWh

WIFI 8W Powerwall can detect a power cut, disconnect from the grid and automatically restore power to your home within a fraction of a second.