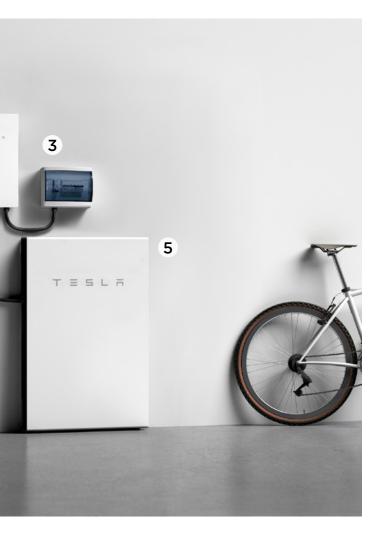

Gateway 2 380mm x 584mm 11.4 kg

2

Continuous power 5 kW

Operating temperature -20°c to 50°c

With easy installation and no maintenance, Powerwall is a completely automated system designed for any home.

Liquid thermal controls, independent fuses and touch-safe technology deliver maximum battery life and added safety.

With an integrated inverter, the all-in-one construction provides one of the most affordable home battery systems in terms of cost per kWh.

- Meter box 1
- 2 Gateway
- 3 Distribution board
- 4 Isolator
- 5 Powerwall