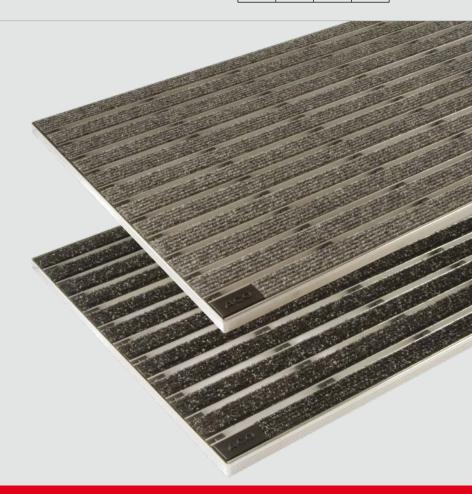

#### ACO InDoor

- Two sizes and two finishes available
- ✓ Easy to install
- Aluminium edge for hard wearing, professional finish
- Heavy grit settles out in the mat
- Mats lift out for cleaning
- Mat profile dislodges stubborn dirt from footwear
- Can be used in conjunction with all types of floor covering

## Flush fitting internal matwell

Building on the success of ACO DrainMat, ACO InDoor is a range of high quality, low profile matwells for interior use.

ACO InDoor is anchored using a tough, corrosion resistant aluminium frame. A fitted height of 12mm allows fitting directly onto the floor, flush with your choice of floor coverings.

Two hard wearing and attractive mat finishes are available, with light grey or anthracite carpet on a robust aluminium base.

ACO InDoor is available in two sizes, 600x400mm and 750x500mm, for installation with most popular tile sizes.