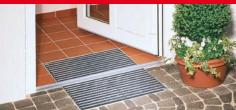

## Flush fitting internal matwell

Building on the success of ACO DrainMat, ACO InDoor is a range of high quality, low profile matwells for interior use.

ACO InDoor is anchored using a tough, corrosion resistant aluminium frame. A fitted height of 12mm allows fitting directly onto the floor, flush with your choice of floor coverings.

## Typical applications

- Residential developments
- ▶ Threshold drainage