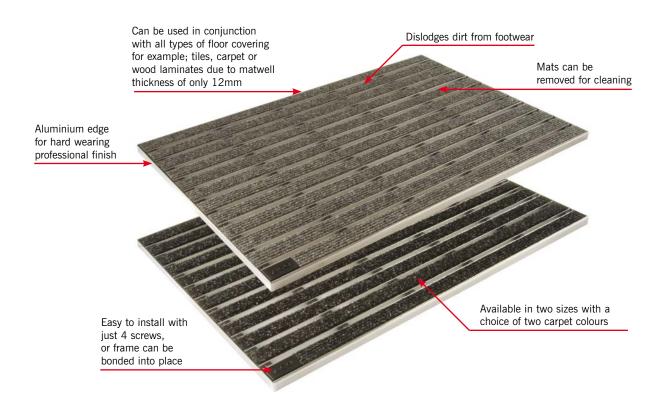

#### ACO InDoor

- Two sizes and two finishes available
- ✓ Easy to install
- Aluminium edge for hard wearing, professional finish
- Heavy grit settles out in the mat
- Mats lift out for cleaning
- Mat profile dislodges stubborn dirt from footwear
- Can be used in conjunction with all types of floor covering

## Flush fitting internal matwell

Building on the success of ACO DrainMat, ACO InDoor is a range of high quality, low profile matwells for interior use.

ACO InDoor is anchored using a tough, corrosion resistant aluminium frame. A fitted height of 12mm allows fitting directly onto the floor, flush with your choice of floor coverings.

Two hard wearing and attractive mat finishes are available, with light grey or anthracite carpet on a robust aluminium base.

ACO InDoor is available in two sizes, 600x400mm and 750x500mm, for installation with most popular tile sizes.