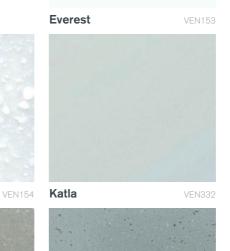

### Quartz

A contemporary vanity surface, combining the stunning visual impact of natural quartz with a resin composite for maximum durability. To create an architectural, engineered appearance, choose from a selection of natural tones with a textured, matt finish.

To add dimension, choose from a palette of highly polished stone effects.

Frost

Nougat

VEN168

Luna

Snowdon

Tolima

acrylic polymer delivering a stone appearance that ensures colour consistency and durability, while adding a touch of luxury to any washroom.