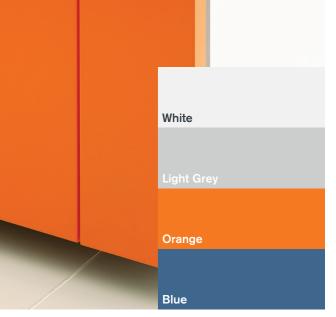

### **Contrasting colour**

If you're opting for a really dramatic effect, choose contrasting colours.

These bold, bright colours are guaranteed to impress. From bright orange to lime green, if you want to make a big statement, this is the way to do it.