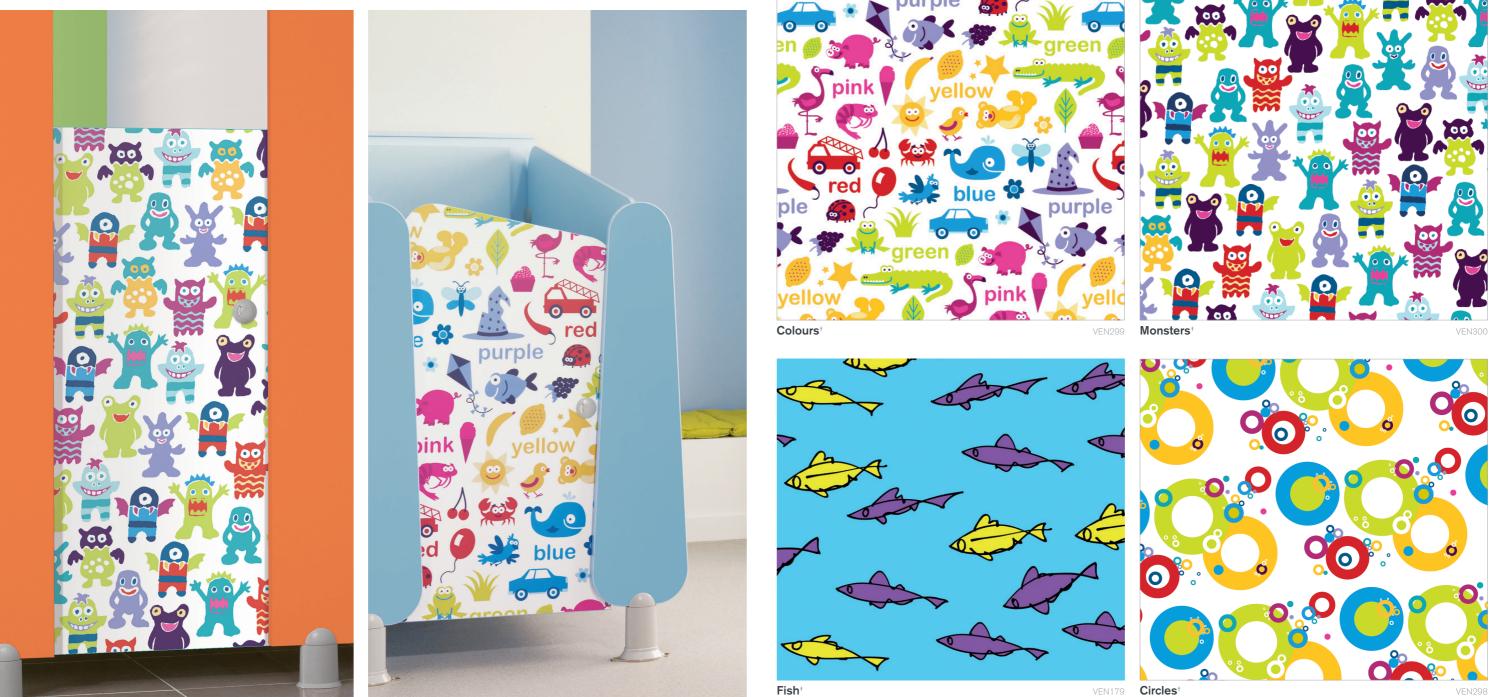

#### (Please consult our swatch samples for an accurate colour reference)

(Please consult our swatch samples for an accurate colour reference)

Screen prints 2-11 years Available in HPL only. Fun and colourful screen print designs delight young minds and create a washroom that children will enjoy using.

#### Colours, Monsters, Circles and Fish

Available in HPL only. These screen print designs can be applied to the front of cubicle doors only. Door rears match your chosen partition colour.

An exceptionally strong material that's easily maintained and able to withstand the hardest treatment.