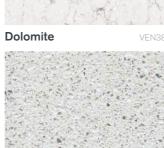

### Quartz

A contemporary vanity surface, combining the stunning visual impact of natural quartz with a resin composite for maximum durability. To create an architectural, engineered appearance, choose from a selection of natural tones with a textured, matt finish.

To add dimension, choose from a palette of highly polished stone effects.

Frost

Nougat

VEN168

Luna

Snowdon

Tolima

acrylic polymer delivering a stone appearance that ensures colour consistency and durability, while adding a touch of luxury to any washroom.