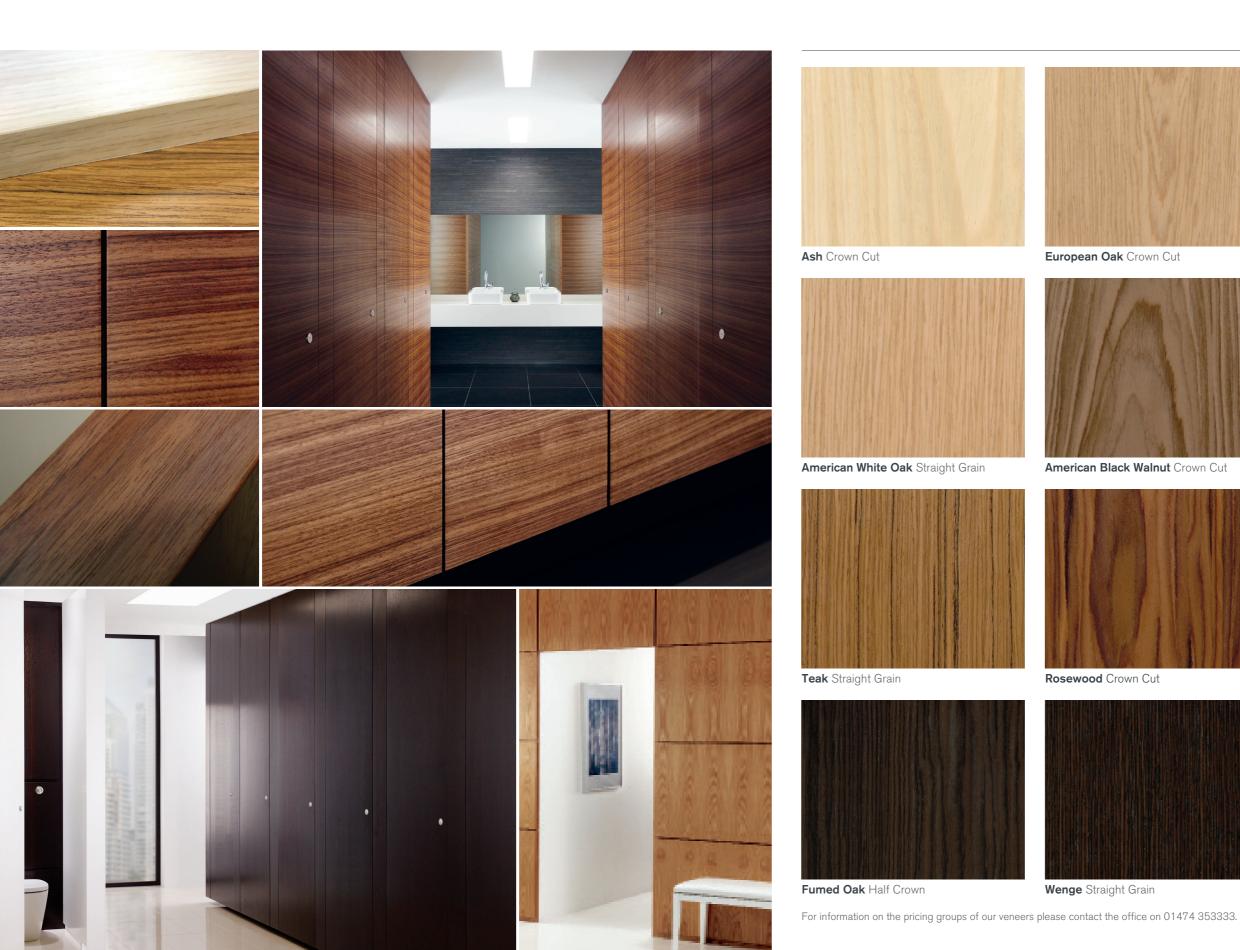

### Real wood veneers

Our sleek Alpi veneer finishes have been carefully selected to bring warmth and vitality to your designs.

European Oak Crown Cut

Rosewood Crown Cut

Wenge Straight Grain

American Black Walnut Crown Cut

European Oak Straight Grain

American Black Walnut Straight Grain

Ebony Straight Grain