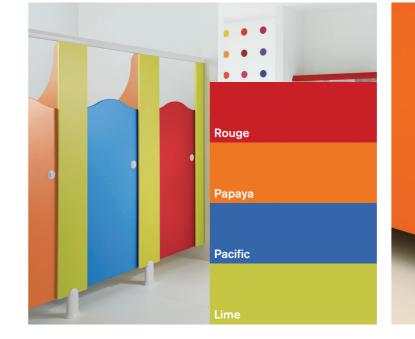

### **Contrasting colour**

If you're opting for a really dramatic effect, choose contrasting colours.

These bold, bright colours are guaranteed to impress. From bright orange to lime green, if you want to make a big statement, this is the way to do it.