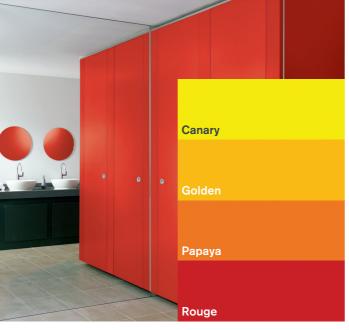

### **Contrasting colour**

If you're opting for a really dramatic effect, choose contrasting colours.

These bold, bright colours are guaranteed to impress. From bright orange to lime green, if you want to make a big statement, this is the way to do it.