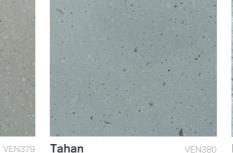

### Quartz

A contemporary vanity surface, combining the stunning visual impact of natural quartz with a resin composite for maximum durability. To create an architectural, engineered appearance, choose from a selection of natural tones with a textured, matt finish.

To add dimension, choose from a palette of highly polished stone effects.

Frost

Nougat

VEN168

Luna

Snowdon

Tolima

acrylic polymer delivering a stone appearance that ensures colour consistency and durability, while adding a touch of luxury to any washroom.