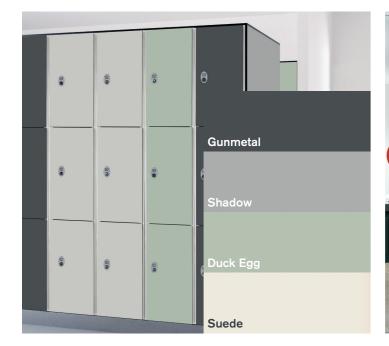

#### Accent colour

Used sparingly, accent colours are a great way to create contrast or add extra depth to your overall colour scheme.

A little bit of differentiation goes a long way in any washroom environment. The examples below show the effect you can create with one carefully chosen accent colour.

#### **Colour harmonising**

Choose complementary colours for a stunning look that's dramatic without being overpowering.

Harmonising colours is an effective way of making a lasting impact. Ask our friendly sales team and they'll help you choose the optimum colour matches for your scheme.

### **Tonal colour**

Select varying shades of the same colour and you'll produce a balanced, co-ordinated finish.

A blend of tonal colours makes a subtle statement. It's a great way to go when you're looking for a more understated aesthetic.

### **Contrasting colour**

If you're opting for a really dramatic effect, choose contrasting colours.

These bold, bright colours are guaranteed to impress. From bright orange to lime green, if you want to make a big statement, this is the way to do it.