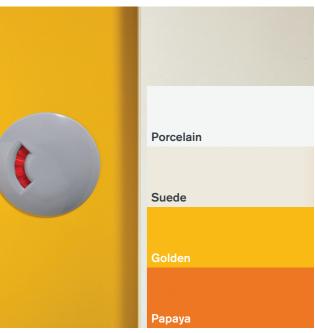

#### Accent colour

Used sparingly, accent colours are a great way to create contrast or add extra depth to your overall colour scheme.

A little bit of differentiation goes a long way in any washroom environment. The examples below show the effect you can create with one carefully chosen accent colour.

#### **Colour harmonising**

Choose complementary colours for a stunning look that's dramatic without being overpowering.

Harmonising colours is an effective way of making a lasting impact. Ask our friendly sales team and they'll help you choose the optimum colour matches for your scheme.

### **Tonal colour**

Select varying shades of the same colour and you'll produce a balanced, co-ordinated finish.

A blend of tonal colours makes a subtle statement. It's a great way to go when you're looking for a more understated aesthetic.

### **Contrasting colour**

If you're opting for a really dramatic effect, choose contrasting colours.

These bold, bright colours are guaranteed to impress. From bright orange to lime green, if you want to make a big statement, this is the way to do it.