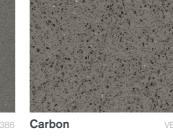

### Quartz

A contemporary vanity surface, combining the stunning visual impact of natural quartz with a resin composite for maximum durability. To create an architectural, engineered appearance, choose from a selection of natural tones with a textured, matt finish.

To add dimension, choose from a palette of highly polished stone effects.

Frost

Nougat

VEN168

Luna

Snowdon

Tolima

acrylic polymer delivering a stone appearance that ensures colour consistency and durability, while adding a touch of luxury to any washroom.