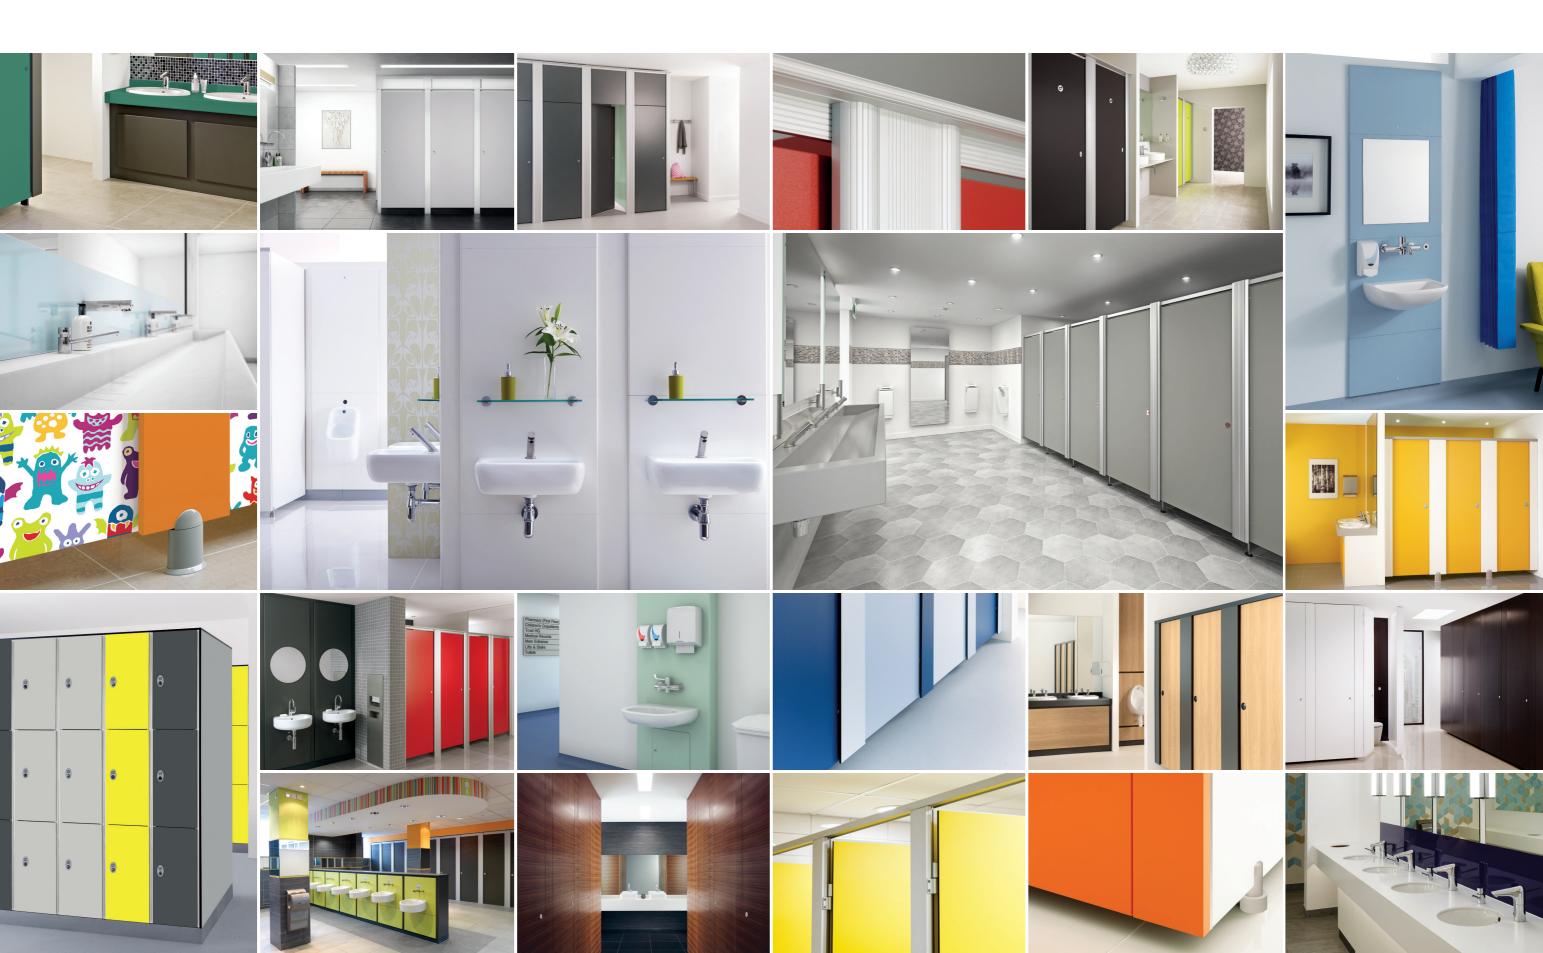

# **Panel colours**

We have a range of inspiring colours from neutrals to vibrant and impactful.

# Panel and vanity colours (MFC, HPL and SGL)

### Panel and vanity colours (MFC, HPL and SGL)

Fun and easy to use, our Design Studio is a photo-real design tool that will inspire you to be creative and experimental with colour.

What's more, once you have your desired look, you can print your designs straight away or save them for a later date. Visit www.venesta.co.uk to get creative with washroom colour.