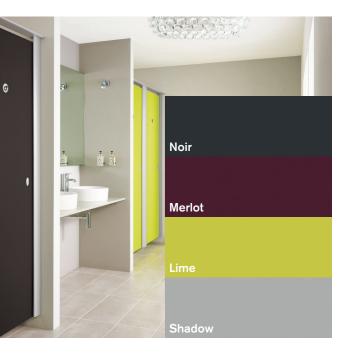

### **Contrasting colour**

If you're opting for a really dramatic effect, choose contrasting colours.

These bold, bright colours are guaranteed to impress. From bright orange to lime green, if you want to make a big statement, this is the way to do it.