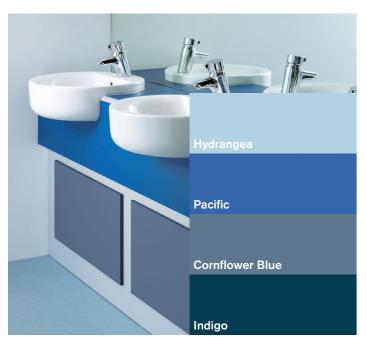

### **Tonal colour**

Select varying shades of the same colour and you'll produce a balanced, co-ordinated finish.

A blend of tonal colours makes a subtle statement. It's a great way to go when you're looking for a more understated aesthetic.