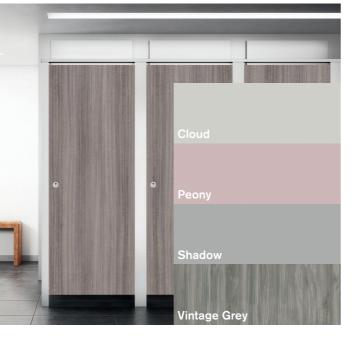

### **Tonal colour**

Select varying shades of the same colour and you'll produce a balanced, co-ordinated finish.

A blend of tonal colours makes a subtle statement. It's a great way to go when you're looking for a more understated aesthetic.