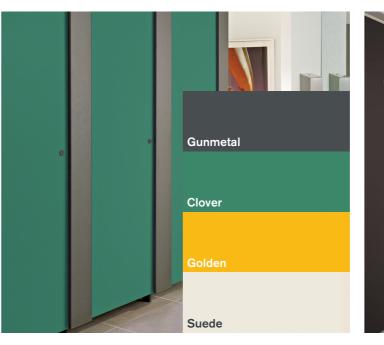

### **Tonal colour**

Select varying shades of the same colour and you'll produce a balanced, co-ordinated finish.

A blend of tonal colours makes a subtle statement. It's a great way to go when you're looking for a more understated aesthetic.