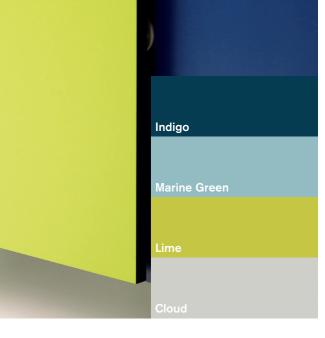

#### Accent colour

Used sparingly, accent colours are a great way to create contrast or add extra depth to your overall colour scheme.

A little bit of differentiation goes a long way in any washroom environment. The examples below show the effect you can create with one carefully chosen accent colour.

#### **Colour harmonising**

Choose complementary colours for a stunning look that's dramatic without being overpowering.

Harmonising colours is an effective way of making a lasting impact. Ask our friendly sales team and they'll help you choose the optimum colour matches for your scheme.

### **Tonal colour**

Select varying shades of the same colour and you'll produce a balanced, co-ordinated finish.

A blend of tonal colours makes a subtle statement. It's a great way to go when you're looking for a more understated aesthetic.

### **Contrasting colour**

If you're opting for a really dramatic effect, choose contrasting colours.

These bold, bright colours are guaranteed to impress. From bright orange to lime green, if you want to make a big statement, this is the way to do it.