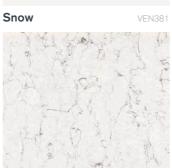

### Quartz

A contemporary vanity surface, combining the stunning visual impact of natural quartz with a resin composite for maximum durability. To create an architectural, engineered appearance, choose from a selection of natural tones with a textured, matt finish.

To add dimension, choose from a palette of highly polished stone effects.

Frost

Nougat

VEN168

Luna

Snowdon

Tolima

acrylic polymer delivering a stone appearance that ensures colour consistency and durability, while adding a touch of luxury to any washroom.