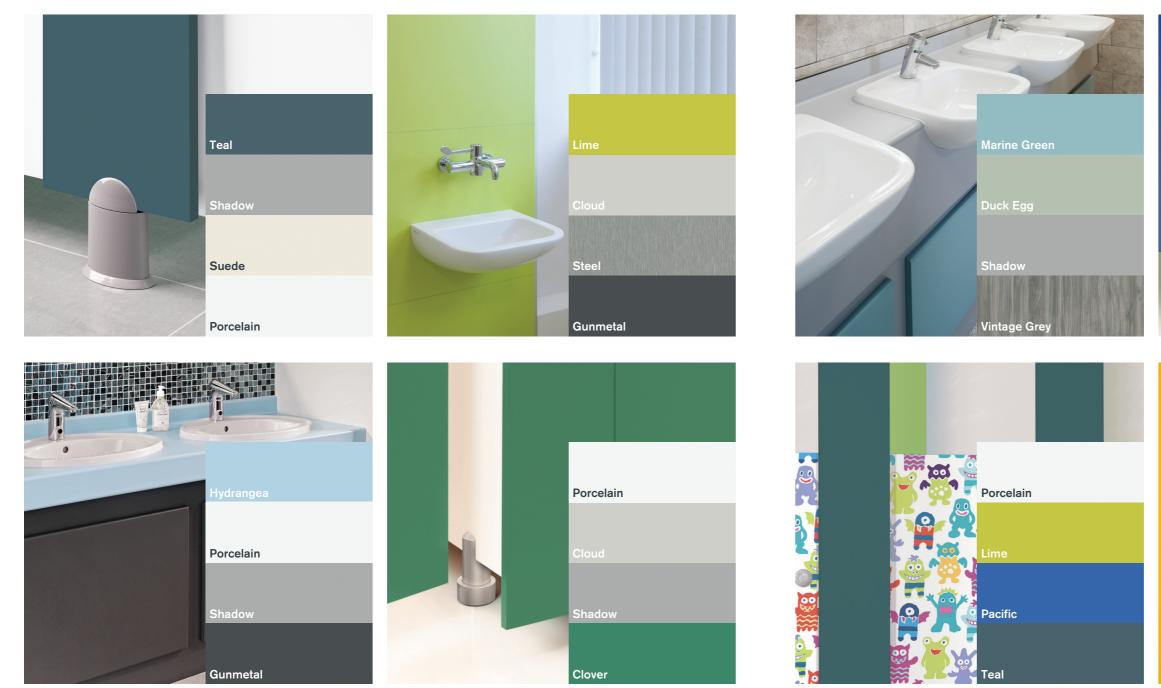

#### Accent colour

Used sparingly, accent colours are a great way to create contrast or add extra depth to your overall colour scheme.

A little bit of differentiation goes a long way in any washroom environment. The examples below show the effect you can create with one carefully chosen accent colour.

#### **Colour harmonising**

Choose complementary colours for a stunning look that's dramatic without being overpowering.

Harmonising colours is an effective way of making a lasting impact. Ask our friendly sales team and they'll help you choose the optimum colour matches for your scheme.

### **Tonal colour**

Select varying shades of the same colour and you'll produce a balanced, co-ordinated finish.

A blend of tonal colours makes a subtle statement. It's a great way to go when you're looking for a more understated aesthetic.

### **Contrasting colour**

If you're opting for a really dramatic effect, choose contrasting colours.

These bold, bright colours are guaranteed to impress. From bright orange to lime green, if you want to make a big statement, this is the way to do it.