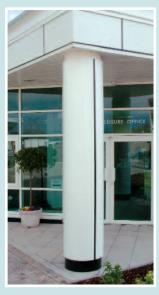

### **GRG Column** Casings

Pendock GRG column casings are non-combustible (Class O), strong and aesthetically pleasing. Ideal for where site conditions allow for a wet fix system, the product itself is very quick and simple to install.

GRG column casings offer an alternative to pre-finished columns, suitable for use in a wide range of applications including commercial buildings, hotels, retail interiors, in both new build and refurbishment situations.