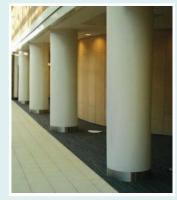

#### **Wood Column** Casings

Preformed wood casings are lightweight in comparison to alternative materials, yet are extremely strong. Once finished with a hard wearing surface such as a laminate, the column casings will require minimal maintenance and will stand the test of time.

The perfect solution for Designers and Installers who are looking for a ready-made, pre-finished solution for covering columns which is quick and simple to install and consistent in quality of finish and appearance.