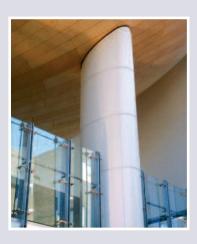

### **GRG Column** Casings

Pendock GRG column casings are non-combustible (Class O), strong and aesthetically pleasing. Ideal for where site conditions allow for a wet fix system, the product itself is very quick and simple to install.

GRG column casings offer an alternative to pre-finished columns, suitable for use in a wide range of applications including commercial buildings, hotels, retail interiors, in both new build and refurbishment situations.