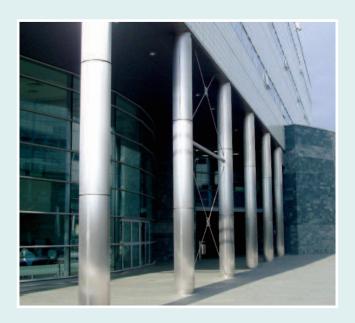

#### **Metal Column** Casings

The Pendock range of metal casings is supplied as a complete system, (including an integral carrier system, joint infills and mullions). It has been designed to offer specifiers and clients alike a product that is unsurpassed in terms of quality, finish, shape and design options. Due to its metal construction, it can be treated as a non-combustible building element and the majority of finishes achieve Class O spread of flame.