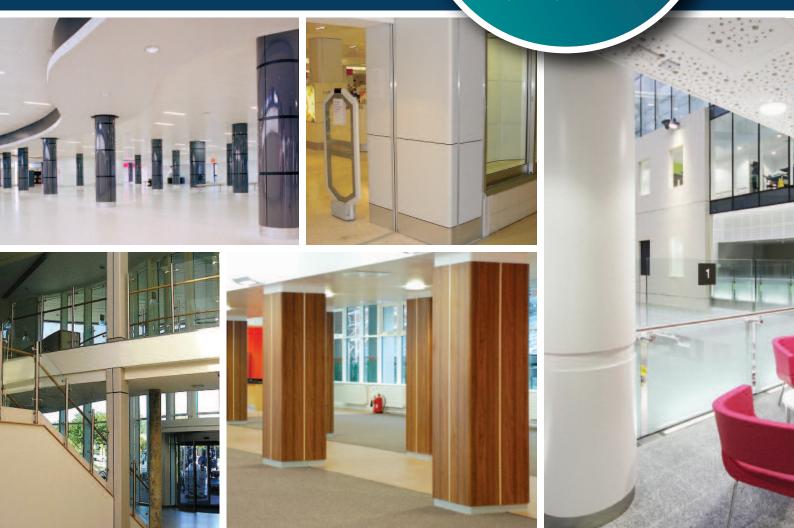

# **Column** Casings

Pendock Column Casings provide the perfect solution for Designers and Installers who are looking for a ready-made, pre-finished solution for covering columns. A quality product which is quick and simple to install and consistent in quality of finish and appearance.

Manufactured in Britain in a range of Materials, the choice of shapes and sizes is almost limitless.

- Wood with choice of laminate finishes
- GRP Glass Reinforced Plastic
- GRG Glass Reinforced Gypsum
- Metal Steel or Aluminium

#### **Wood Column** Casings

Preformed wood casings are lightweight in comparison to alternative materials, yet are extremely strong. Once finished with a hard wearing surface such as a laminate, the column casings will require minimal maintenance and will stand the test of time.

#### **Metal Column** Casings

The Pendock range of metal casings is supplied as a complete system, (including an integral carrier system, joint infills and mullions). It has been designed to offer specifiers and clients alike a product that is unsurpassed in terms of quality, finish, shape and design options. Due to its metal construction, it can be treated as a non-combustible building element and the majority of finishes achieve Class O spread of flame.

### **GRP Column** Casings

Pendock offer a standard range of circular GRP column casings as well as a range of specials. In addition to these ranges our skilled craftsmen, can also produce bespoke items in almost any shape or size, with high levels of detail.

### **GRG Column** Casings

Pendock GRG column casings are non-combustible (Class O), strong and aesthetically pleasing. Ideal for where site conditions allow for a wet fix system, the product itself is very quick and simple to install.