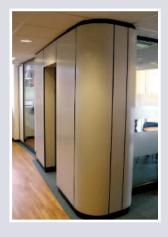

#### **Wood Column** Casings

Preformed wood casings are lightweight in comparison to alternative materials, yet are extremely strong. Once finished with a hard wearing surface such as a laminate, the column casings will require minimal maintenance and will stand the test of time.

The perfect solution for Designers and Installers who are looking for a ready-made, pre-finished solution for covering columns which is quick and simple to install and consistent in quality of finish and appearance.