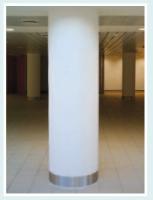

### **GRP Column** Casings

Pendock offer a standard range of circular GRP column casings as well as a range of specials. In addition to these ranges our skilled craftsmen, can also produce bespoke items in almost any shape or size, with high levels of detail.

The standard finish for GRP is white, however columns can be produced in any BS or RAL colour, to ensure that they fully comply with the design.

GRP is a long life / low maintenance product and is particularly suited to hostile environments such as coastal areas. It is also very lightweight and easy to install.