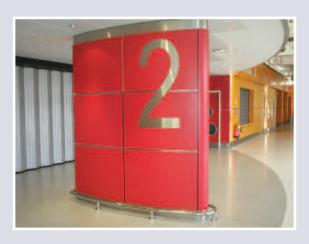

## Bespoke Column Casing

Our standard ranges consist of both circular and square casings, although the opportunities to create more complex shapes and designs are almost limitless.

Our project managers and design team will be happy to explore these possibilities with you in detail. We will be delighted to discuss any concepts that you may have for column casings whatever shape, size or finish you may be considering.