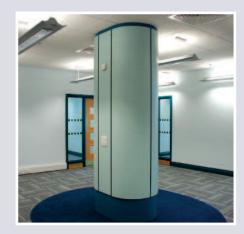

# **Column** Casings

Pendock Column Casings provide the perfect solution for Designers and Installers who are looking for a ready-made, pre-finished solution for covering columns. A quality product which is quick and simple to install and consistent in quality of finish and appearance.

## Bespoke Column Casing

Our standard ranges consist of both circular and square casings, although the opportunities to create more complex shapes and designs are almost limitless.

Our project managers and design team will be happy to explore these possibilities with you in detail. We will be delighted to discuss any concepts that you may have for column casings whatever shape, size or finish you may be considering.

### **GRP Column** Casings

Pendock offer a standard range of circular GRP column casings as well as a range of specials. In addition to these ranges our skilled craftsmen, can also produce bespoke items in almost any shape or size, with high levels of detail.