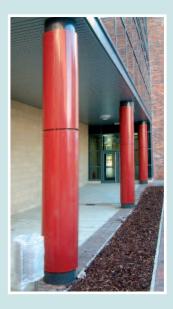

### **GRP Column** Casings

Pendock offer a standard range of circular GRP column casings as well as a range of specials. In addition to these ranges our skilled craftsmen, can also produce bespoke items in almost any shape or size, with high levels of detail.

The standard finish for GRP is white, however columns can be produced in any BS or RAL colour, to ensure that they fully comply with the design.

GRP is a long life / low maintenance product and is particularly suited to hostile environments such as coastal areas. It is also very lightweight and easy to install.