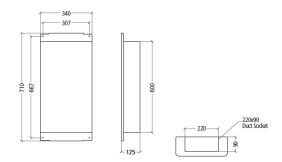

|
| CMX-ASK1W | Air Supply Kit with White Cowl                              |
| ELE150R   | Six Input Junction Box                                      |
| SPR439    | Commissioning Tool                                          |



| Product Characteristic Database |                   |
|---------------------------------|-------------------|
| Application                     | SFP (Wl/s) (2012) |
| Kitchen + 1 wet room            | 0.24              |
| Kitchen + 2 wet room            | 0.25              |
| Kitchen + 3 wet room            | 0.29              |
| Kitchen + 4 wet room            | 0.35              |
| Kitchen + 5 wet room            | 0.43              |
| Kitchen + 6 wet room            | 0.54              |

# **DIMENSIONS**

25%

50%

75%

100%



# **PERFORMANCE**



FOR OUR FULL
RANGE OF CMX-MEV
PRODUCTS, VISIT OUR
WEBSITE TODAY.



03443 715 523

www.domusventilation.co.uk

in