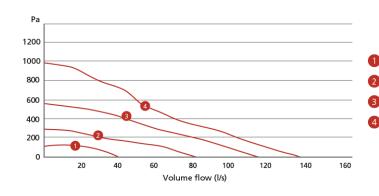

# **PERFORMANCE**

FOR OUR FULL
RANGE OF CMX-MEV
PRODUCTS, VISIT OUR
WEBSITE TODAY.

03443 715 523

www.domusventilation.co.uk

in

# **RECOMMENDED DUCT ANCILLARIES**

- ▶ Domus 220x90mm or Ø150mm rigid duct system. See Domus Radial house pack with semi-rigid duct and CMX unit.
- Domus air supply kits. See accessories table.

| Technical Data                 |          |
|--------------------------------|----------|
| Max Extract Volume (m³/h)      | 430      |
| Max Extract Volume (l/s)       | 120      |
| Max Pressure (Pa)              | 1000     |
| Max Power (W)                  | 83       |
| Supply Frequency (Hz)          | 50       |
| Max Sound dB(A) @ 3m           | 55       |
| Socket Size (mm)               | 220 x 90 |
| Insulation Class               | 1        |
| Weight (kg)                    | 3.25     |
| Max Operating Temperature (°C) | 40       |