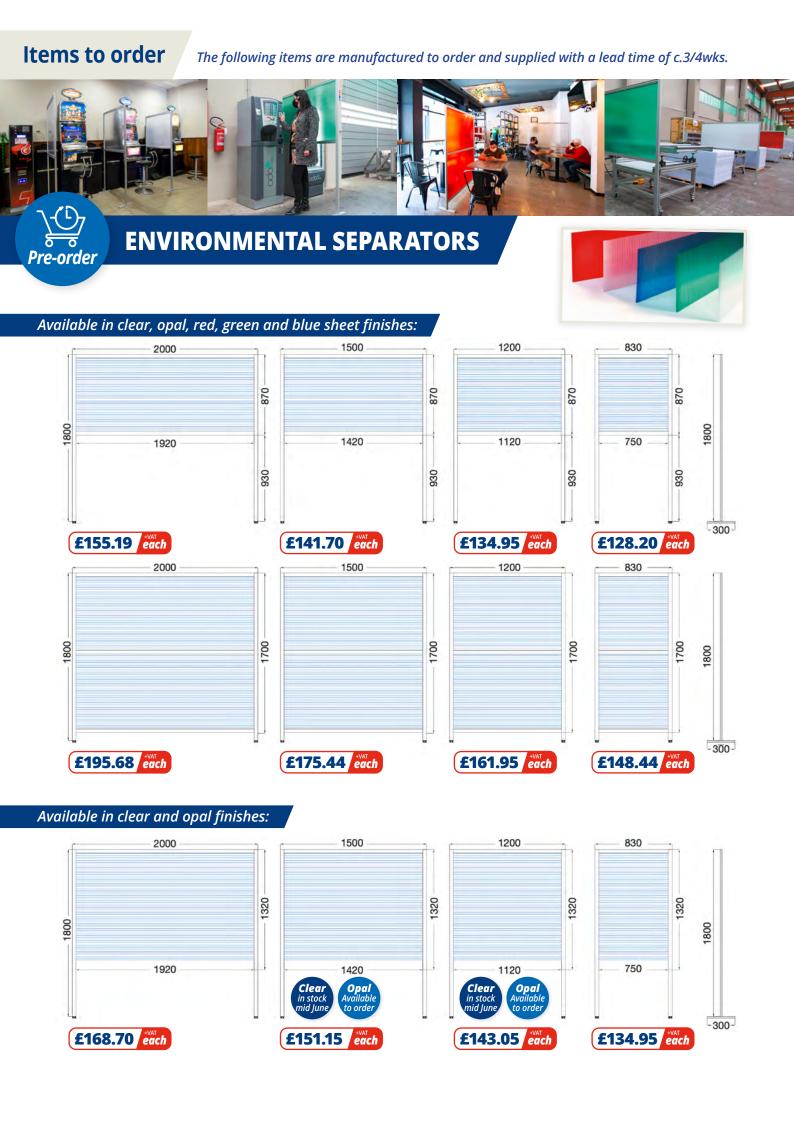

### **PC ENVIRONMENTAL SEPARATORS**

Polycarbonate environmental separators are an ideal solution wherever a full-height glazed screen is required - use to separate workers in factories or warehouses, at cash machines or while dining in restaurants and cafes. The separators frame is a robust anodised aluminium and will be available from stock with either a single panel 6mm clear twin wall polycarbonate glazing, or a double panel construction where unobstructed vision is required which combines a 6mm opal twin wall polycarbonate to the base panel and 2mm clear solid polycarbonate to the upper. Environmental separators are also available to order in a range of alternative sizes and coloured sheet finishes.