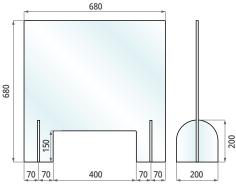

### SNEEZE GUARD in stock mid June in solid Polycarbonate

A robust, solid polycarbonate sheet with the clarity of glass. Available in two screen sizes each with cut-out access for smaller items such as documents or cash payments, or larger items such as drinks and food orders. Provides staff and customers with added protection and security in a variety of commercial settings.

680mm x 680mm x 5mm (with 400mm x 150mm rectangular access)

1000mm x 680mm x 5mm (with 400mm x 150mm rectangular access)

1500mm x 680mm x 5mm (with 600mm x 300mm semi circular access)