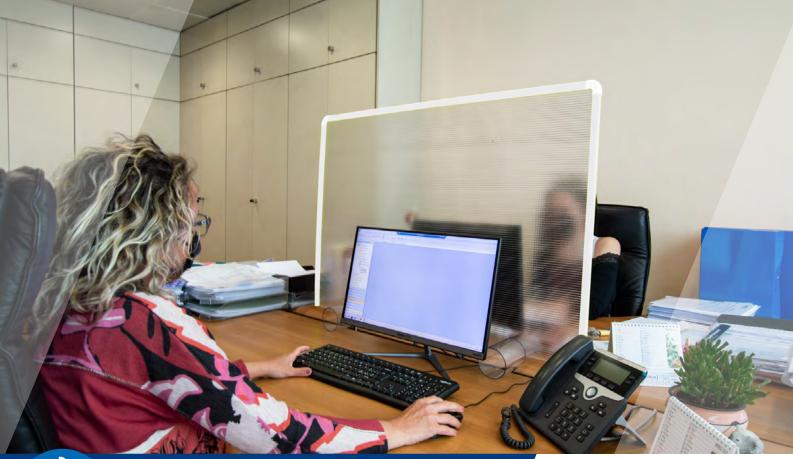

The desk separators are trimmed around 3 edges and supplied with appropriate table supports to provide an ideal cost-effective hygienic solution.