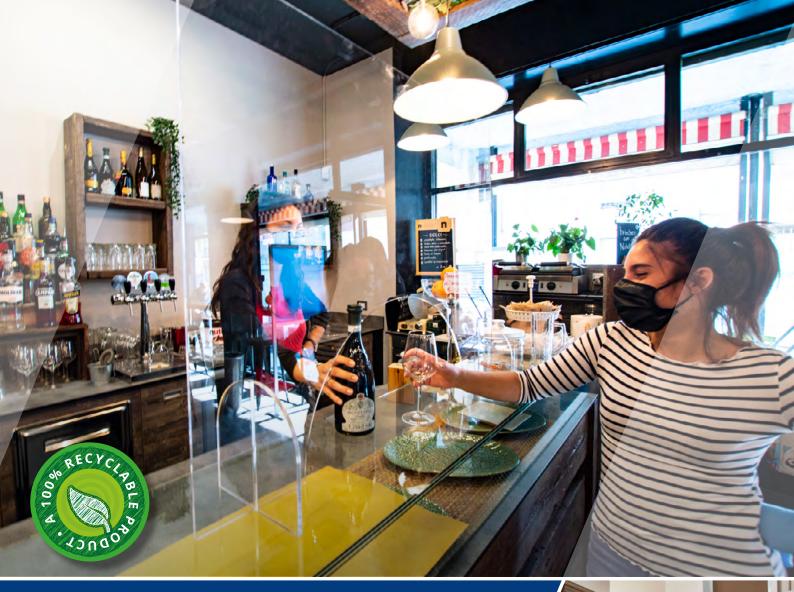

### **PC ENVIRONMENTAL SEPARATORS**

Polycarbonate environmental separators are an ideal solution wherever a full-height glazed screen is required - use to separate workers in factories or warehouses, at cash machines or while dining in restaurants and cafes. The separators frame is a robust anodised aluminium and will be available from stock with either a single panel 6mm clear twin wall polycarbonate glazing, or a double panel construction where unobstructed vision is required which combines a 6mm opal twin wall polycarbonate to the base panel and 2mm clear solid polycarbonate to the upper. Environmental separators are also available to order in a range of alternative sizes and coloured sheet finishes.

### **SINGLE PANEL SEPARATOR**

Clear 6mm twinwall Polycarbonate