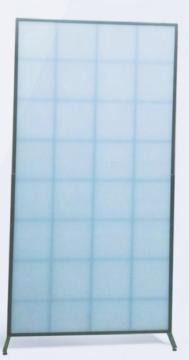

### **PC ENVIRONMENTAL SEPARATORS**

Polycarbonate environmental separators are an ideal solution wherever a full-height glazed screen is required - use to separate workers in factories or warehouses, at cash machines or while dining in restaurants and cafes. The separators frame is a robust anodised aluminium and will be available from stock with either a single panel 6mm clear twin wall polycarbonate glazing, or a double panel construction where unobstructed vision is required which combines a 6mm opal twin wall polycarbonate to the base panel and 2mm clear solid polycarbonate to the upper. Environmental separators are also available to order in a range of alternative sizes and coloured sheet finishes.

### **SINGLE PANEL SEPARATOR**

Clear 6mm twinwall Polycarbonate