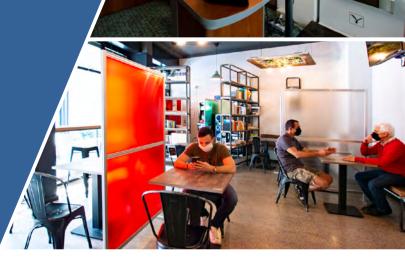

# **DUAL ASPECT SCREEN**

Flat pack, translucent screen, which can be assembled in either portrait or landscape aspect to suit a variety of protective screening requirements. Durable and easy to assemble, the screens are supplied with wheeled castors for easy positioning.