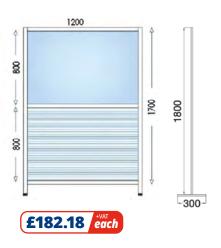

### **PC ENVIRONMENTAL SEPARATORS**

Polycarbonate environmental separators are an ideal solution wherever a full-height glazed screen is required - use to separate workers in factories or warehouses, at cash machines or while dining in restaurants and cafes. The separators frame is a robust anodised aluminium and will be available from stock with either a single panel 6mm clear twin wall polycarbonate glazing, or a double panel construction where unobstructed vision is required which combines a 6mm opal twin wall polycarbonate to the base panel and 2mm clear solid polycarbonate to the upper. Environmental separators are also available to order in a range of alternative sizes and coloured sheet finishes.

### **DOUBLE PANEL SEPARATOR**

Opal 6mm twinwall/2mm clear solid Polycarbonate