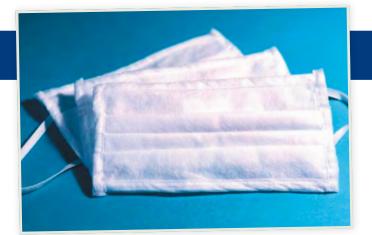

#### Supplied packed for self assembly

In stock

3 ply non woven tissue, easy to wash and sanitise facemasks for multiple use.

OE