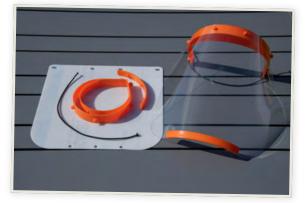

## **FACE SHIELDS**

- Protects eyes, nose and mouth, Inhibits face touching
- Allows you to breathe easily and people to see your face
- Adjustable to fit most adults
- Enables people to communicate and work normally
- Easy to clean and sanitise
- This product is reusable, recyclable, and the visors can be replaced