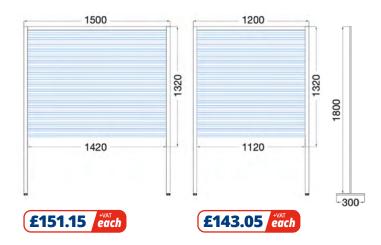

### **PC ENVIRONMENTAL SEPARATORS**

Polycarbonate environmental separators are an ideal solution wherever a full-height glazed screen is required - use to separate workers in factories or warehouses, at cash machines or while dining in restaurants and cafes. The separators frame is a robust anodised aluminium and will be available from stock with either a single panel 6mm clear twin wall polycarbonate glazing, or a double panel construction where unobstructed vision is required which combines a 6mm opal twin wall polycarbonate to the base panel and 2mm clear solid polycarbonate to the upper. Environmental separators are also available to order in a range of alternative sizes and coloured sheet finishes.

### **SINGLE PANEL SEPARATOR**

Clear 6mm twinwall Polycarbonate