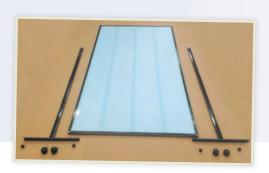

# **DUAL ASPECT SCREEN**

Flat pack, translucent screen, which can be assembled in either portrait or landscape aspect to suit a variety of protective screening requirements. Durable and easy to assemble, the screens are supplied with wheeled castors for easy positioning.