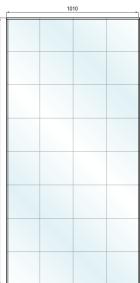

### **PC ENVIRONMENTAL SEPARATORS**

Polycarbonate environmental separators are an ideal solution wherever a full-height glazed screen is required - use to separate workers in factories or warehouses, at cash machines or while dining in restaurants and cafes. The separators frame is a robust anodised aluminium and will be available from stock with either a single panel 6mm clear twin wall polycarbonate glazing, or a double panel construction where unobstructed vision is required which combines a 6mm opal twin wall polycarbonate to the base panel and 2mm clear solid polycarbonate to the upper. Environmental separators are also available to order in a range of alternative sizes and coloured sheet finishes.

### **SINGLE PANEL SEPARATOR**

Clear 6mm twinwall Polycarbonate