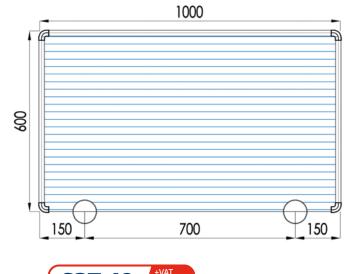

# PROTECTIVE SCREENS & PPE

- ✓ Offices & Retail
- Factories & Warehouses
- Sars & Restaurants
- Beauty salons
  & Hairdressers

www.rockwellsheet.com Call: 024 7601 7017

Choose from either 600mm x 600mm or 1000mm x 600mm. Manufactured from tough, yet lightweight, 6mm twinwall polycarbonate sheet in clear, opal, green, red or blue attractive sheet finishes.

### **PC ENVIRONMENTAL SEPARATORS**

Polycarbonate environmental separators are an ideal solution wherever a full-height glazed screen is required - use to separate workers in factories or warehouses, at cash machines or while dining in restaurants and cafes. The separators frame is a robust anodised aluminium and will be available from stock with either a single panel 6mm clear twin wall polycarbonate glazing, or a double panel construction where unobstructed vision is required which combines a 6mm opal twin wall polycarbonate to the base panel and 2mm clear solid polycarbonate to the upper. Environmental separators are also available to order in a range of alternative sizes and coloured sheet finishes.

### **SINGLE PANEL SEPARATOR**

Clear 6mm twinwall Polycarbonate