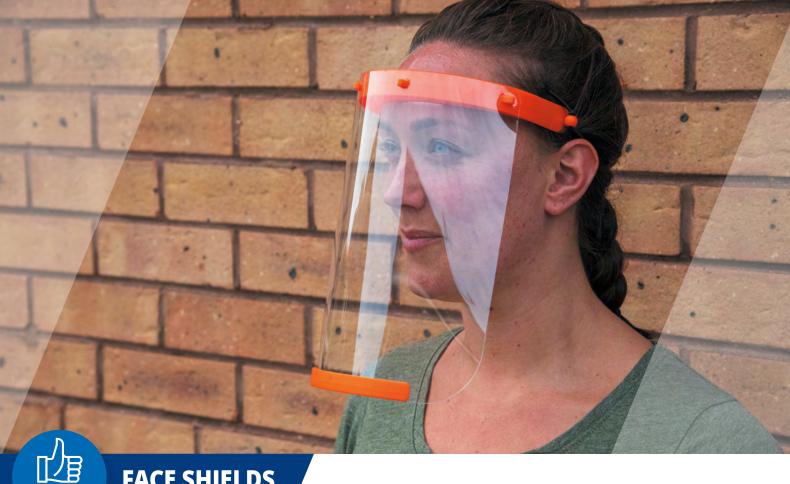

## **FACE SHIELDS**

- Protects eyes, nose and mouth, Inhibits face touching
- Allows you to breathe easily and people to see your face
- Adjustable to fit most adults
- Enables people to communicate and work normally
- Easy to clean and sanitise
- This product is reusable, recyclable, and the visors can be replaced