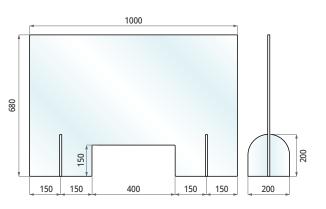

### SNEEZE GUARD in stock mid June in solid Polycarbonate

A robust, solid polycarbonate sheet with the clarity of glass. Available in two screen sizes each with cut-out access for smaller items such as documents or cash payments, or larger items such as drinks and food orders. Provides staff and customers with added protection and security in a variety of commercial settings.

680mm x 680mm x 5mm (with 400mm x 150mm rectangular access)

1000mm x 680mm x 5mm (with 400mm x 150mm rectangular access)

1500mm x 680mm x 5mm (with 600mm x 300mm semi circular access)