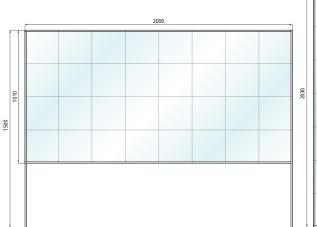

### **PC ENVIRONMENTAL SEPARATORS**

Polycarbonate environmental separators are an ideal solution wherever a full-height glazed screen is required - use to separate workers in factories or warehouses, at cash machines or while dining in restaurants and cafes. The separators frame is a robust anodised aluminium and will be available from stock with either a single panel 6mm clear twin wall polycarbonate glazing, or a double panel construction where unobstructed vision is required which combines a 6mm opal twin wall polycarbonate to the base panel and 2mm clear solid polycarbonate to the upper. Environmental separators are also available to order in a range of alternative sizes and coloured sheet finishes.

### **DOUBLE PANEL SEPARATOR**

Opal 6mm twinwall/2mm clear solid Polycarbonate