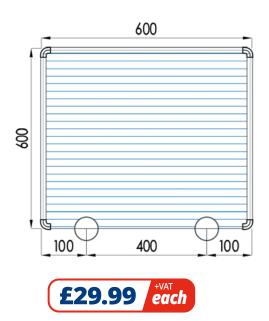

# PROTECTIVE SCREENS & PPE

- ✓ Offices & Retail
- Factories & Warehouses
- Sars & Restaurants
- Beauty salons
  & Hairdressers

www.rockwellsheet.com Call: 024 7601 7017

Choose from either 600mm x 600mm or 1000mm x 600mm. Manufactured from tough, yet lightweight, 6mm twinwall polycarbonate sheet in clear, opal, green, red or blue attractive sheet finishes.

### **PC ENVIRONMENTAL SEPARATORS**

Polycarbonate environmental separators are an ideal solution wherever a full-height glazed screen is required - use to separate workers in factories or warehouses, at cash machines or while dining in restaurants and cafes. The separators frame is a robust anodised aluminium and will be available from stock with either a single panel 6mm clear twin wall polycarbonate glazing, or a double panel construction where unobstructed vision is required which combines a 6mm opal twin wall polycarbonate to the base panel and 2mm clear solid polycarbonate to the upper. Environmental separators are also available to order in a range of alternative sizes and coloured sheet finishes.

### **SINGLE PANEL SEPARATOR**

Clear 6mm twinwall Polycarbonate