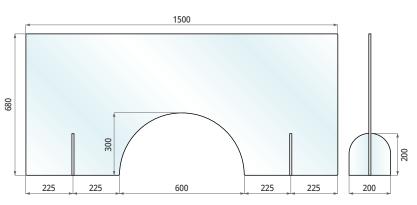

### SNEEZE GUARD in stock mid June in solid Polycarbonate

A robust, solid polycarbonate sheet with the clarity of glass. Available in two screen sizes each with cut-out access for smaller items such as documents or cash payments, or larger items such as drinks and food orders. Provides staff and customers with added protection and security in a variety of commercial settings.

680mm x 680mm x 5mm (with 400mm x 150mm rectangular access)

1000mm x 680mm x 5mm (with 400mm x 150mm rectangular access)

1500mm x 680mm x 5mm (with 600mm x 300mm semi circular access)