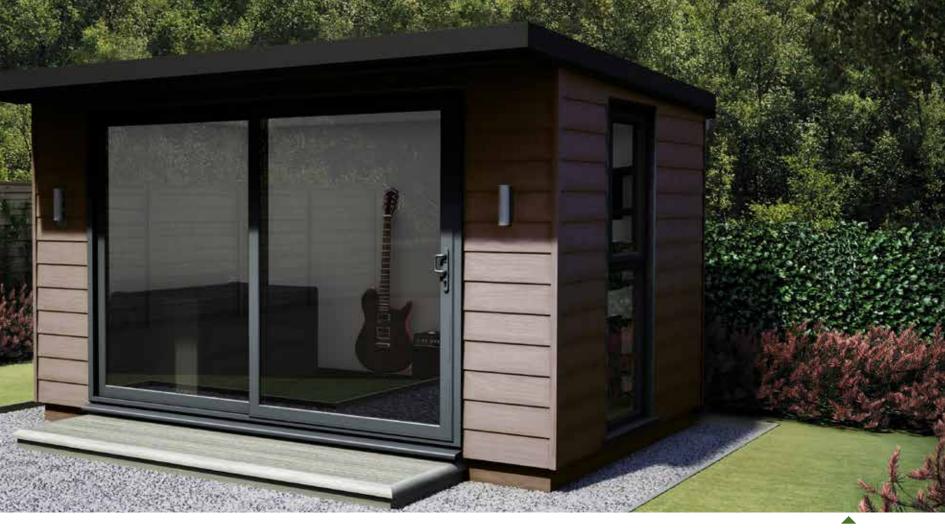

#### A place to work, rest or play

If you choose a Kyube Steel Frame Building you have the option to add our 'Interior Decor Pack' giving you the choice of internal finishes to create your perfect garden retreat.

### Kyube Timber Frame Buildings

Our Timber Frame Buildings are perfect if you are after a little more flexibility on your finishes. They come with high-quality external finishing, such as six colour options for External Cladding, Firestone EPDM rubber roof system, pre-wired stainless steel external lighting, plus the choice of French or Patio Doors. Our Timber Frame Buildings come unfinished internally. Inside the walls are a timber finish with a 90mm wooden floor. Giving you complete flexibility and control of the look and feel of the interior design.