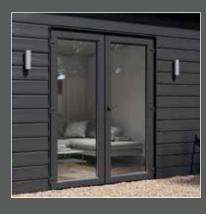

#### French Doors

French Doors are a more traditional style of patio door, full of charm and character. Our French Doors open outwards to maximise space internally. You have a choice of 3 frame colours externally with a clean, white internal finish.

#### Patio Door

The Patio Door option allows maximum light into your Garden Building. They conform to PAS24 standards, which are the latest security regulations for patio doors. You have 3 colour choices externally with a white internal finish. In addition, there are left or right opening options available.

#### Bi-fold Door (optional extra)

The Bi-fold Door is a new option to really bring the outside into your Garden Room. Manufactured from quality materials and advanced design make for a smooth, reliable sliding mechanism, giving you high performance as well as thermal efficiency and also conforming to PAS24 standards, the latest security regulations.