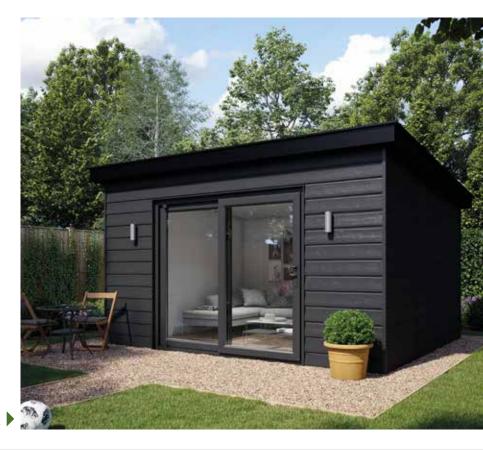

Kyube Steel Frame Garden Building in Taupe

#### Your garden - a place to escape

Get more out of your garden with one of our bespoke Kyube Garden Buildings. We've created a range of Garden Buildings which can be tailored to your specific requirements, handmade to order and can be delivered to your home within 8 weeks. Your Kyube can be constructed and ready to use in a few days after delivery.

# Love your garden...

We offer two bespoke Kyube solutions, which can be adapted to suit your taste and requirements.

Firstly, our Timber Frame building. This option comes fitted with your choice of exterior cladding, plus your selection of door, door furniture and window colour. The interior is left unfinished, allowing you to create your own interior solution.

The second option is our Steel Frame building. In addition to choosing your exterior finishes, this frame comes

completely insulated and with the option to add an Interior Decor Pack to give you the interior finish to suit your requirements.

Both frame options are available in a range of sizes to suit any shape and sized garden.

Everyone of our Kyube Garden Buildings are individually designed and made in the UK by our specialist team.