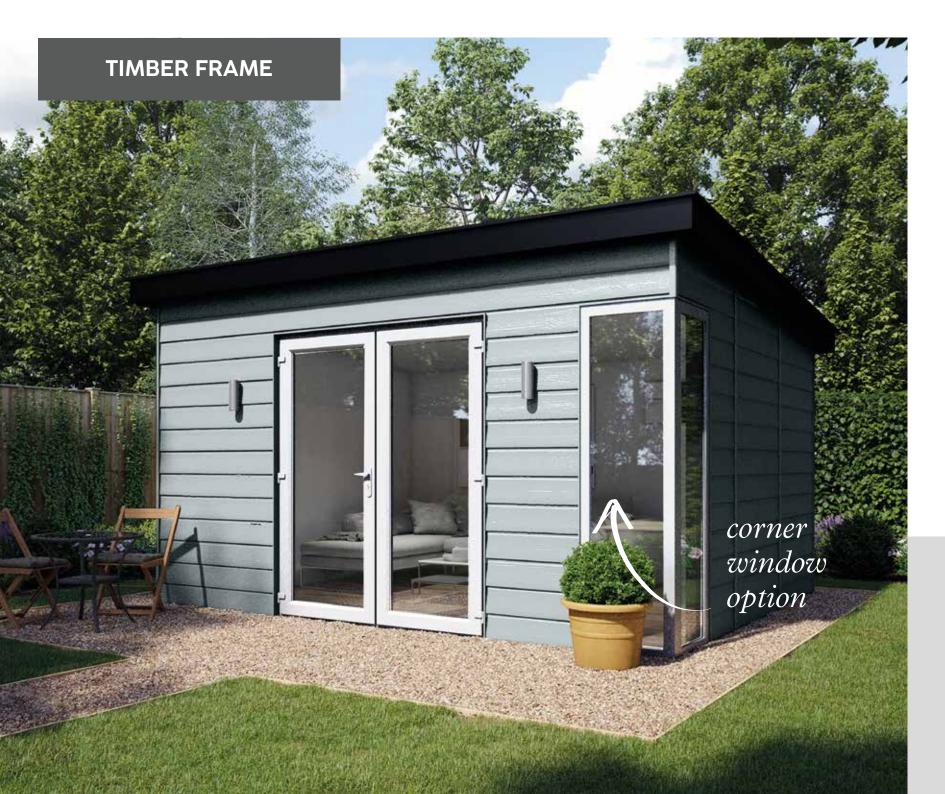

### Kyube Timber Frame Buildings

Our Timber Frame Buildings are perfect if you are after a little more flexibility on your finishes. They come with high-quality external finishing, such as six colour options for External Cladding, Firestone EPDM rubber roof system, pre-wired stainless steel external lighting, plus the choice of French or Patio Doors. Our Timber Frame Buildings come unfinished internally. Inside the walls are a timber finish with a 90mm wooden floor. Giving you complete flexibility and control of the look and feel of the interior design.

All our Timber Frame Buildings come with a 10 Year Guarantee, so you get peace of mind as well as flexibility.

Kyube Timber Frame with French Door and glazed side panel in Soft Green Kyube Timber Frame with Patio Door in Anthracite Grey

#### **Features & Benefits:**

- ▶ 10 Year Guarantee
- ▶ Long lasting low maintenance composite cladding
- ▶ Unique corner window option
- ▶ Supplied with all windows and doors
- ▶ Natural modern look
- ▶ Modular building for easy installation