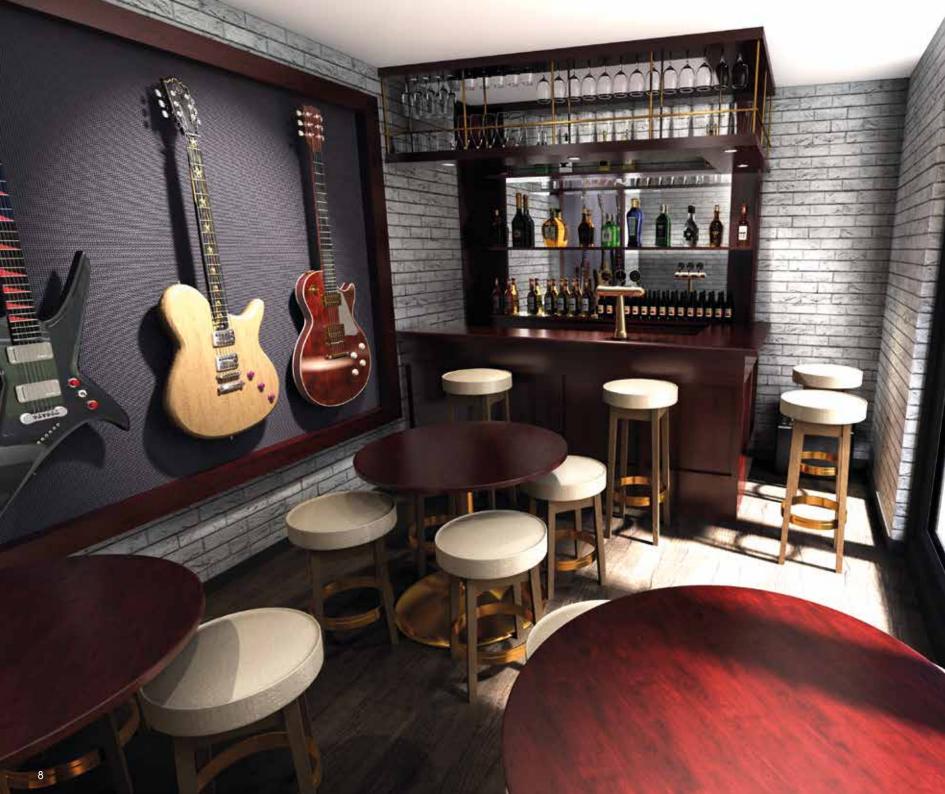

#### A place to work, rest or play

If you choose a Kyube Steel Frame Building you have the option to add our 'Interior Decor Pack' giving you the choice of internal finishes to create your perfect garden retreat.

### Internal finishes available for your Kyube Steel Frame Garden Building

To help you complete your Garden Building you can add our 'Internal Decor Pack' to your order - giving you a choice of internal wall cladding, luxury vinyl flooring and skirting boards for that perfect finish.

#### Décor Wall Cladding Options

Completing the internal finish of your Kyube Steel Frame Building, our internal cladding is guick and easy to install and simple to keep looking its best. The wall panelling comes in four classic colours and texture options. Inspired by nature, they help create a cosy atmosphere and are the perfect finishing touch to your building.