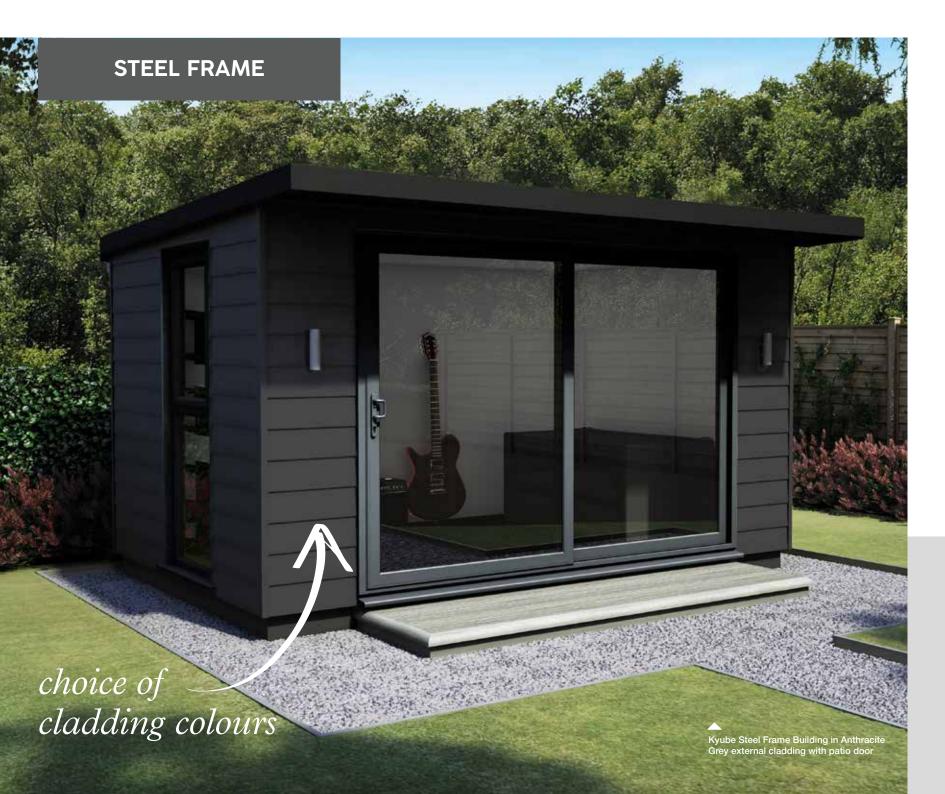

Kyube Steel Frame Garden Building in Taupe

The second option is our Steel Frame building. In addition to choosing your exterior finishes, this frame comes

completely insulated and with the option to add an Interior Decor Pack to give you the interior finish to suit your requirements.

### Kyube Steel Frame Buildings

Each of our Steel Frame Buildings comes with a 10 Year Guarantee on the building, so you can enjoy the peace of mind that the building will stand the test of time.

Our Steel Frame Buildings come with OSB lined walls. We offer a optional extra Interior Decor Pack which includes selection of beautiful, hard-wearing luxury vinyl flooring options and a choice of décor internal cladding finishes. You can also pick from a selection of our low maintenance roomline skirting, giving you a high-quality interior finish which is personal to you.

All our Steel Frame Buildings come fully insulated and with a Firestone EPDM rubber roof system. Added to the interior finish options available, this gives you a garden building solution which is ready to go from day one.