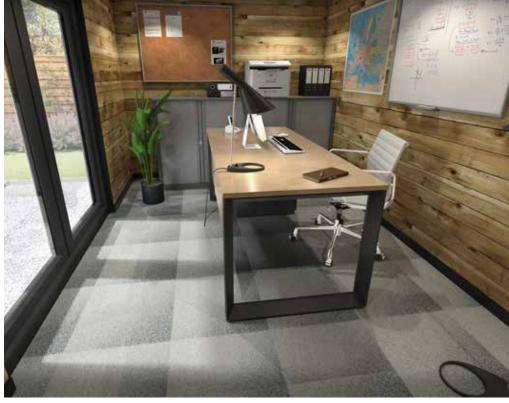

Composite Garden Buildings are suitable for a wide range of applications. The luxurious space can be utilised as your home office or a gym, or alternatively as a place to relax, unwind and get away from it all.

Whether you want to create a home office, entertainment space, or even a child's playroom, our flexible options ensure it's easy to design your own Kyube - creating that much needed additional space in your home which can be used all year round.