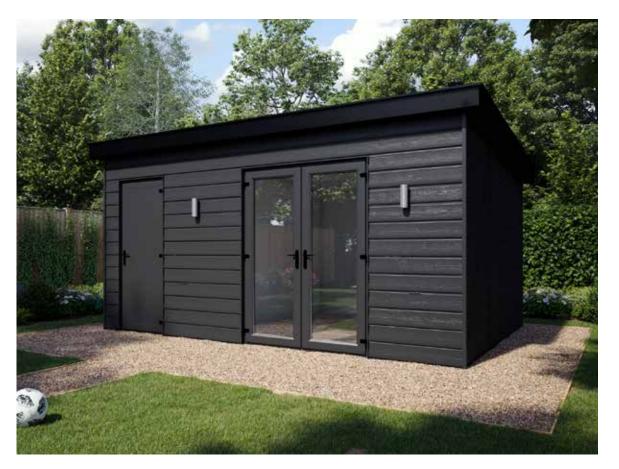

easy maintenance, together with great sound and heat insulation properties ensures that luxury vinyl flooring is a great, cost-effective alternative to the real stone or wood flooring.

#### Recycled PVC-U Skirting Options

The PVC-U skirting board is the perfect addition to any interior. Low maintenance, low hassle, easy fit solution. No need to paint, sand or mitre; it's ready to fit and will stand the test of time.



Loft Brick internal cladding







## Require more storage?

We've added a new addition to our Kyube range of Garden Buildings. Enjoy the building that covers all your requirements including where to store your bikes, garden equipment or toys.

The storage extension is available for both the Kyube steel and timber frame buildings with the choice of glazed or solid door.



#### **Options:**

Kyube Steel Frame 1.4m wide x 2.50m deep 1.4m wide x 3.00m deep

Kyube Timber Frame 1.2m wide x 2.55m deep 1.2m wide x 3.75m deep



## Peace of mind

### Included as standard

#### 10 year guarantee

A full ten-year guarantee\* gives you real peace of mind, particularly when it covers your Kyube Garden Building structure which includes the timber or steel frame, floor and walls. This highlights the depth of quality we build into our product specification – you won't find a more comprehensive guarantee.

10 years

10 years guarantee Steel and timber frame building structure 10 years

10 years guarantee External cladding 10 years

10 years guarantee Window and door systems 3 year

3 years guarantee Window and door hardware

<sup>\*</sup> Conditions apply. Copy available