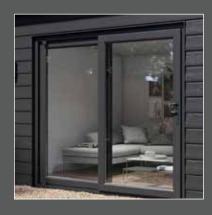

#### French Doors

French Doors are a more traditional style of patio door, full of charm and character. Our French Doors open outwards to maximise space internally. You have a choice of 3 frame colours externally with a clean, white internal finish.

#### Patio Door

The Patio Door option allows maximum light into your Garden Building. They conform to PAS24 standards, which are the latest security regulations for patio doors. You have 3 colour choices externally with a white internal finish. In addition, there are left or right opening options available.

#### Bi-fold Door (optional extra)

The Bi-fold Door is a new option to really bring the outside into your Garden Room. Manufactured from quality materials and advanced design make for a smooth, reliable sliding mechanism, giving you high performance as well as thermal efficiency and also conforming to PAS24 standards, the latest security regulations.