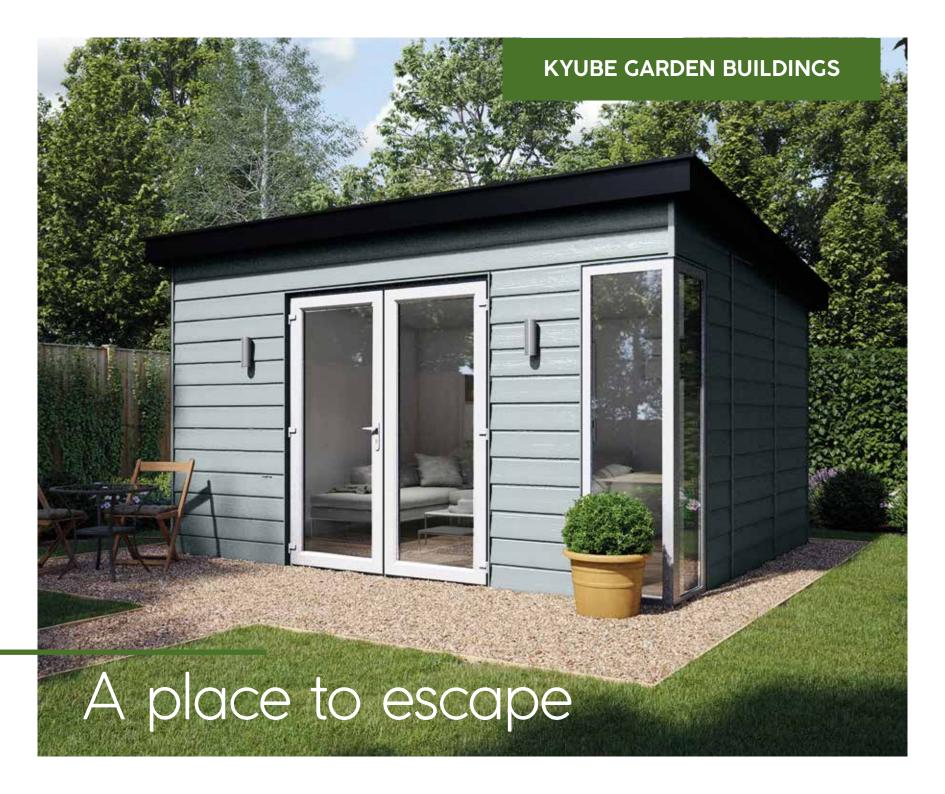

Kyube Steel Frame Garden Building in Taupe

#### Your garden - a place to escape

Get more out of your garden with one of our bespoke Kyube Garden Buildings. We've created a range of Garden Buildings which can be tailored to your specific requirements, handmade to order and can be delivered to your home within 8 weeks. Your Kyube can be constructed and ready to use in a few days after delivery.