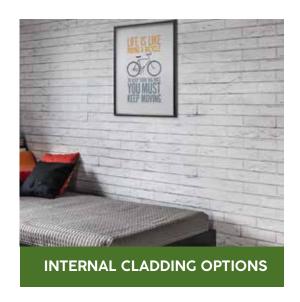

#### Décor choice Internal cladding

**FUN WOOD** 

LOFT **BRICK** 

**BROWN** SLATE

LIGHT WOOD

#### Décor Wall Cladding Options

Completing the internal finish of your Kyube Steel Frame Building, our internal cladding is guick and easy to install and simple to keep looking its best. The wall panelling comes in four classic colours and texture options. Inspired by nature, they help create a cosy atmosphere and are the perfect finishing touch to your building.

Loft Brick internal cladding