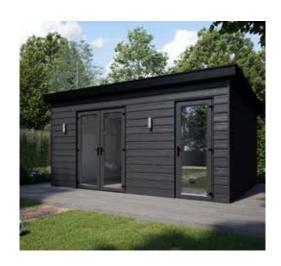

### Kyube Steel Frame Buildings

Each of our Steel Frame Buildings comes with a 10 Year Guarantee on the building, so you can enjoy the peace of mind that the building will stand the test of time.

Our Steel Frame Buildings come with OSB lined walls. We offer a optional extra Interior Decor Pack which includes selection of beautiful, hard-wearing luxury vinyl flooring options and a choice of décor internal cladding finishes. You can also pick from a selection of our low maintenance roomline skirting, giving you a high-quality interior finish which is personal to you.

All our Steel Frame Buildings come fully insulated and with a Firestone EPDM rubber roof system. Added to the interior finish options available, this gives you a garden building solution which is ready to go from day one.