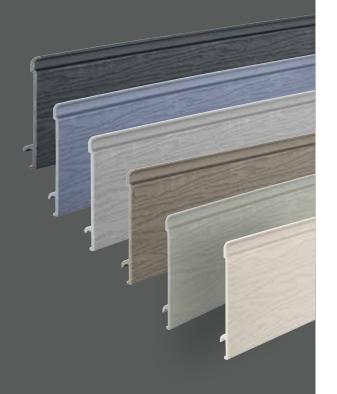

## Customise your building's exterior finishes

Whether you choose our Timber or Steel Framed Garden Building, the style is up to you. With 6 external cladding colour options, 5 door furniture colour options and 3 door frame colour options to choose from, there is a combination of external finishes to work with every space and any taste.

#### External cladding colour options

Supplied with matching trims

TAUPE

ANTHRACITE GREY

PIGEON BLUE

MOONDUST GREY

SOFT GREEN

**OYSTER** 