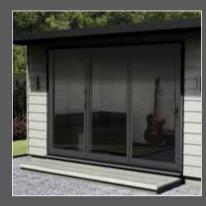

Kyube Steel Frame Garden Building in Taupe

### Kyube Steel Frame Buildings

Each of our Steel Frame Buildings comes with a 10 Year Guarantee on the building, so you can enjoy the peace of mind that the building will stand the test of time.

Our Steel Frame Buildings come with OSB lined walls. We offer a optional extra Interior Decor Pack which includes selection of beautiful, hard-wearing luxury vinyl flooring options and a choice of décor internal cladding finishes. You can also pick from a selection of our low maintenance roomline skirting, giving you a high-quality interior finish which is personal to you.

All our Steel Frame Buildings come fully insulated and with a Firestone EPDM rubber roof system. Added to the interior finish options available, this gives you a garden building solution which is ready to go from day one.

#### **Price includes:**

- ▶ Insulated steel frame with Firestone EPDM rubber roof
- ▶ PVC Patio or French Door and colour options
- ▶ Optional extra Bi-fold door
- ▶ Composite Coastline Cladding in a choice of 6 colours
- ▶ Composite front decked step in 4 colour options
- ▶ Improved thermal and sound efficiency on walls and floor
- ▶ Internal OSB lined walls Optional extra Interior Decor Pack available
- ▶ Electric pack

#### **Features & Benefits:**

- ▶ 10 Year Guarantee on the building
- ▶ Long lasting low maintenance composite cladding
- ▶ Thermal and sound efficiency on walls and floor
- ▶ Supplied with all windows and doors
- Natural modern look
- Insulated to use all year round

#### Sizes: (Width x Depth)

- ▶ 3000mm x 2500mm
- ▶ 4000mm x 2500mm
- ▶ 5000mm x 2500mm
- ▶ 6000mm x 2500mm
- ▶ 3000mm x 3000mm
- ▶ 4000mm x 3000mm
- ▶ 5000mm x 3000mm
- ▶ 6000mm x 3000mm