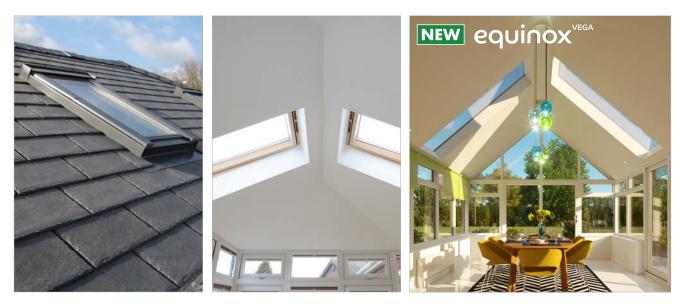

## LET'S MORE NATURAL LIGHT IN

## Innovation that opens up even more opportunity

Natural light is a welcome guest in every home. So Eurocell engineers have developed an innovative new way for homeowners to invite the maximum light levels in. Equinox Vega takes the system to a whole new level in terms of size, strength, efficiency and illumination.

#### **More light**

Equinox Vega features large glazed areas up to 1000mm wide of natural light for brighter, sunlit conservatories that give an impression of even more space.

#### **ROOF WINDOWS**

Optional pivot roof windows – available in manual and electric options – allow you to create bright and airy spaces, flooded with natural light. The new Equinox Vega glazing solution allows even more natural light.