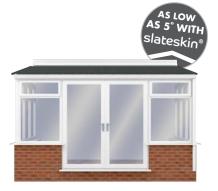

## SUITABLE FOR ALL CONSERVATORY ROOF TYPES

VICTORIAN

**EDWARDIAN** 

**GABLE-ENDED** 

LEAN-TO

P-SHAPED

## PLUS!

Equinox is also suitable for:

- Flat roofs
- Extensions
- Porches