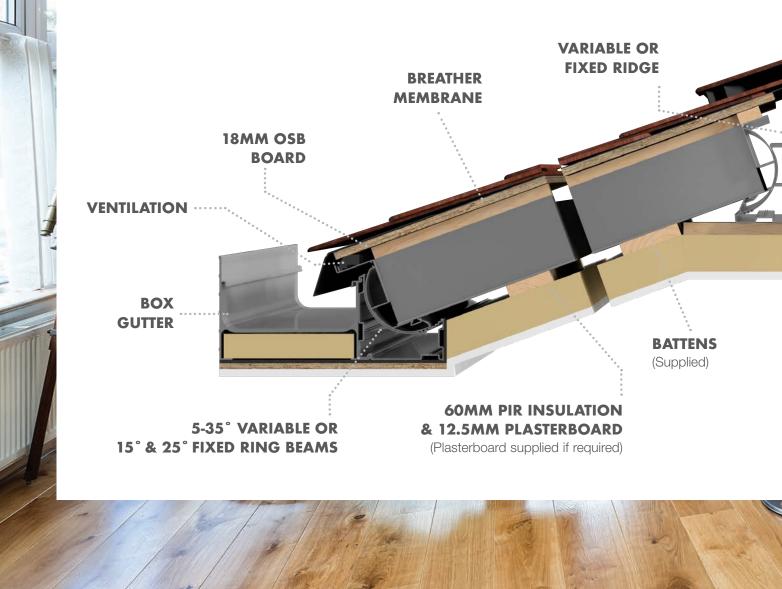

UIT EVERY PROPERTY**

## SUITABLE FOR ALL CONSERVATORY ROOF TYPES



VICTORIAN



**EDWARDIAN** 



**GABLE-ENDED** 



LEAN-TO



P-SHAPED

## PLUS!

Equinox is also suitable for:

- Flat roofs
- Extensions
- Porches



#### **ROOF WINDOWS**



Optional pivot roof windows – available in manual and electric options – allow you to create bright and airy spaces, flooded with natural light. The new Equinox Vega glazing solution allows even more natural light.

#### **INTERNAL FINISHING**



You could even incorporate surface mounted or fire rated downlighters when finishing the job internally for a premium finish.

Whether you're a bar length or kit customer, Eurocell can now supply you with all the plasterboard you need to finish a job.

## **TECHNICAL INFORMATION**

### ROOF CROSS-SECTION









## COMPARISON CHART

| BENEFIT                                                                                                                                                                     | EQUINOX | OTHER<br>ALUMINIUM<br>SYSTEMS | CLADOVERS |
|-----------------------------------------------------------------------------------------------------------------------------------------------------------------------------|---------|-------------------------------|-----------|
| BOTH LABC & JHAI APPROVED                                                                                                                                                   | YES     | NO                            | NO        |
| ACHIEVABLE 0.15 U VALUE SUPPLIED AS STANDARD,<br>NO MATTER WHERE INSTALLED IN G