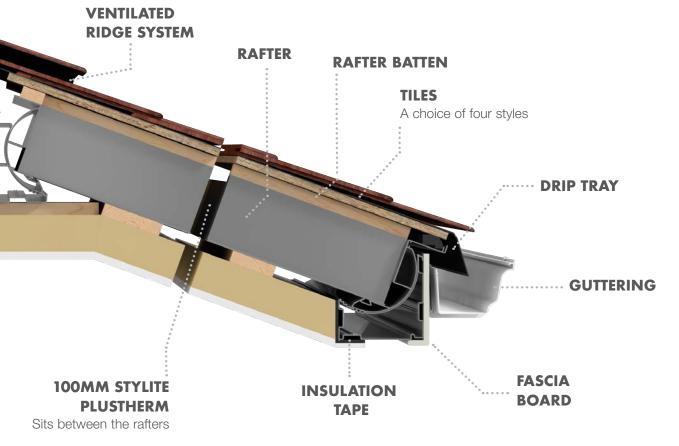

EVERY PROPERTY**

## SUITABLE FOR ALL CONSERVATORY ROOF TYPES



VICTORIAN



**EDWARDIAN** 



**GABLE-ENDED** 



LEAN-TO



P-SHAPED

## PLUS!

Equinox is also suitable for:

- Flat roofs
- Extensions
- Porches



#### **ROOF WINDOWS**



Optional pivot roof windows – available in manual and electric options – allow you to create bright and airy spaces, flooded with natural light. The new Equinox Vega glazing solution allows even more natural light.

#### **INTERNAL FINISHING**



You could even incorporate surface mounted or fire rated downlighters when finishing the job internally for a premium finish.

Whether you're a bar length or kit customer, Eurocell can now supply you with all the plasterboard you need to finish a job.

## **TECHNICAL INFORMATION**

### ROOF CROSS-SECTION









## COMPARISON CHART

| BENEFIT                                                                                                                                                                     | EQUINOX | OTHER<br>ALUMINIUM<br>SYSTEMS | CLADOVERS |
|-----------------------------------------------------------------------------------------------------------------------------------------------------------------------------|---------|-------------------------------|-----------|
| BOTH LABC & JHAI APPROVED                                                                                                                                                   | YES     | NO                            | NO        |
| ACHIEVABLE 0.15 U VALUE SUPPLIED AS STANDARD,<br>NO MATTER WHERE INSTALLED IN GREAT