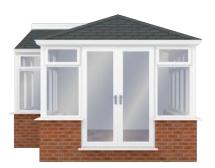

## SUITABLE FOR ALL CONSERVATORY ROOF TYPES

VICTORIAN

**EDWARDIAN** 

**GABLE-ENDED** 

LEAN-TO

P-SHAPED