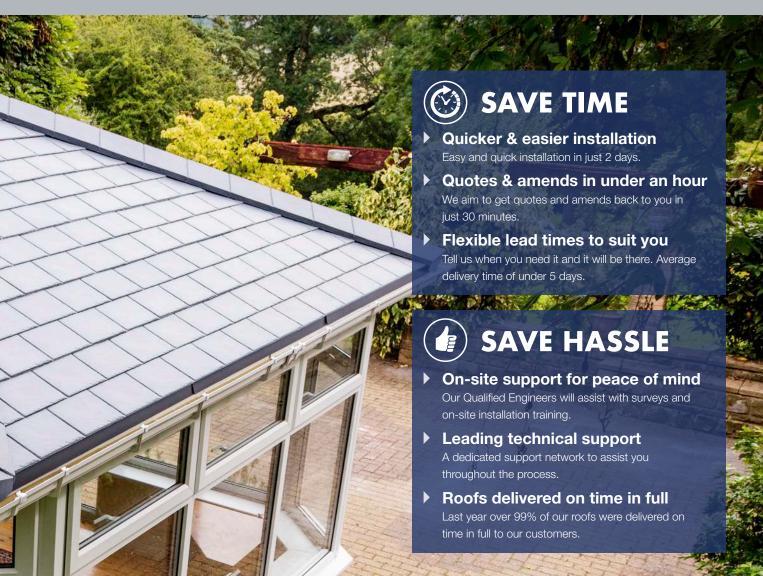

## **EQUINOX SERVICE SUPPORT**

- Quicker & easier installation Easy and quick installation in just 2 days and watertight on day one.
- Quotes & amends in under an hour We aim to get quotes and amends back to you in just 30 minutes.
- Flexible lead times to suit you Tell us when you need it and it will be there. Average delivery time of under 5 days.

# SAVE HASSLE

- On-site support for peace of mind Our Qualified Engineers will assist with surveys and on-site installation training.
- Leading technical support A dedicated support network to assist you throughout the process.
- Roofs delivered on time in full Last year over 99% of our roofs were delivered on time in full to our customers.