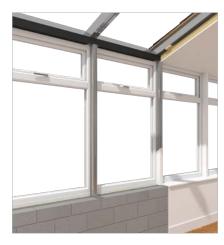

#### **More light**

Equinox Vega features large glazed areas up to 1000mm wide of natural light for brighter, sunlit conservatories that give an impression of even more space.

#### **ROOF WINDOWS**

Optional pivot roof windows – available in manual and electric options – allow you to create bright and airy spaces, flooded with natural light. The new Equinox Vega glazing solution allows even more natural light.