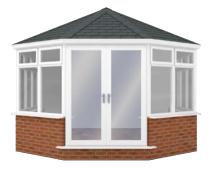

# **STYLES TO SUIT EVERY PROPERTY**

## SUITABLE FOR ALL CONSERVATORY ROOF TYPES

VICTORIAN

**EDWARDIAN** 

**GABLE-ENDED** 

LEAN-TO

P-SHAPED