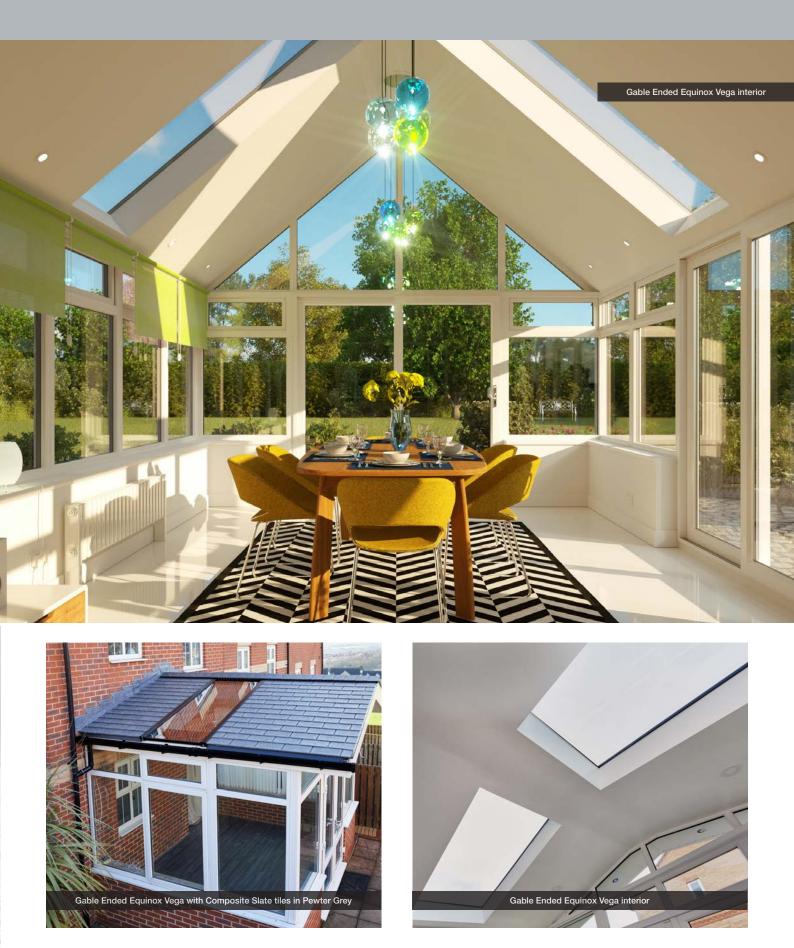

## Advanced features deliver even better performance and higher quality

Featuring purpose-designed components including flush fitting rafters and a variable ring beam, Equinox brings your customers real confidence and peace of mind. They'll know that they have chosen a premium quality product. They'll certainly appreciate the great looks too, with a traditional plastered internal finish and wide choice of colours across our four tile style options including the new eco-friendly Envirotile system, slate style tiles and standard steel tiles.

## SUITABLE FOR ALL CONSERVATORY ROOF TYPES

VICTORIAN

**EDWARDIAN** 

**GABLE-ENDED** 

LEAN-TO

P-SHAPED