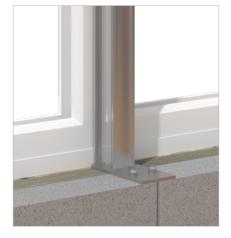

Fully ventilated roof system now with extra rigidity

Structural Support mullions capable of holding the full weight of an Equinox roof system, where frames are not adequately reinforced

### ROOF CROSS-SECTION