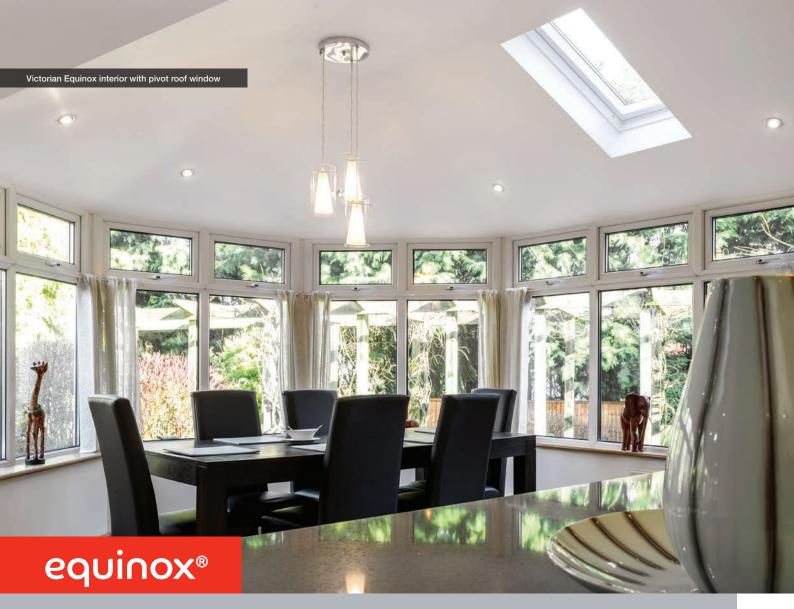

#### **ROOF WINDOWS**

Optional pivot roof windows – available in manual and electric options – allow you to create bright and airy spaces, flooded with natural light. The new Equinox Vega glazing solution allows even more natural light.