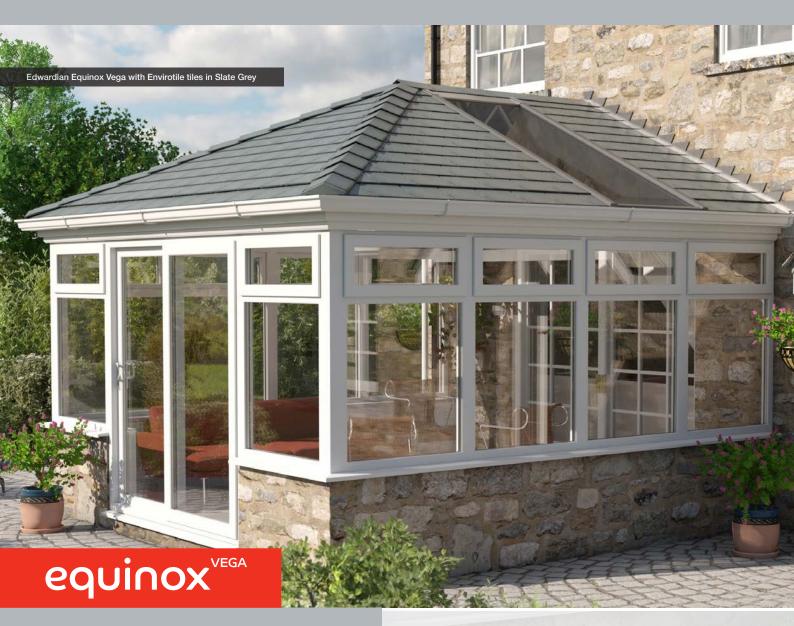

## Innovation that opens up even more opportunity

Natural light is a welcome guest in every home. So Eurocell engineers have developed an innovative new way for homeowners to invite the maximum light levels in. Equinox Vega takes the system to a whole new level in terms of size, strength, efficiency and illumination.

#### **More light**

Equinox Vega features large glazed areas up to 1000mm wide of natural light for brighter, sunlit conservatories that give an impression of even more space.