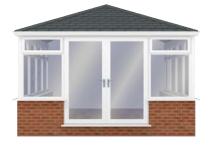

## SUITABLE FOR ALL CONSERVATORY ROOF TYPES

VICTORIAN

**EDWARDIAN** 

**GABLE-ENDED** 

LEAN-TO

P-SHAPED