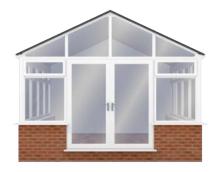

## SUITABLE FOR ALL CONSERVATORY ROOF TYPES

VICTORIAN

**EDWARDIAN** 

**GABLE-ENDED** 

LEAN-TO

P-SHAPED