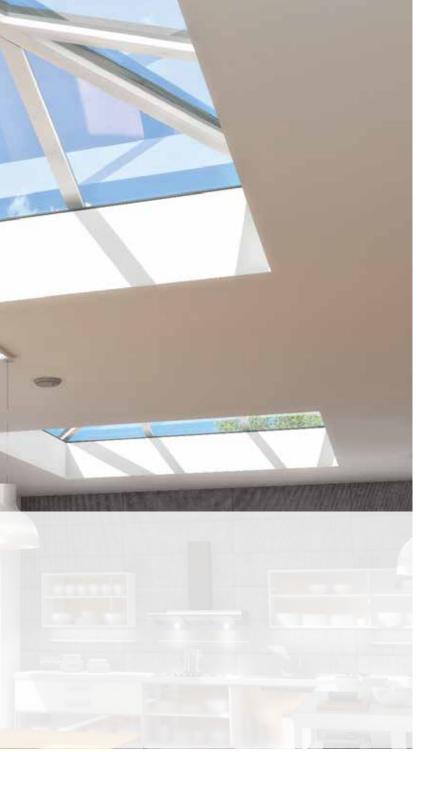

### Living spaces with wow factor

Imagine creating a stylish new living space that's flooded with natural light. Imagine an inspiring contemporary design feature that will not only enhance your lifestyle but add value to your home too. Some would call it the 'wow' factor. We call it Skypod – an innovative pitched lantern roof range that's been created for today's style-conscious homeowner.

### **Aspirational living spaces**

Go large to create an impressive feature on your flat roof – maximising the natural light in your room

In the past, lantern roofs were the preserve of high-end properties. These were not only expensive, but the slightly 'industrial' design wasn't to everyone's taste. That's why we created Skypod. As well as offering outstanding looks, it costs less – and provides the perfect match for your existing PVC-U windows and doors.

### **Enjoy larger glass areas**

With its clean lines and sleek looks, a Skypod lantern roof will add real height and volume to your room. And thanks to a no side rafter option, you can enjoy unimpeded views.