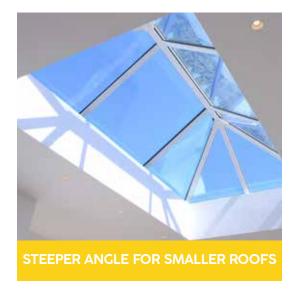

# A new angle on the lantern roof

Skypod lantern roofs are great if you've got a flat roof big enough to take a full lantern. But what about the homes with smaller extensions and outhouses crying out for a little natural light? Well that's where you need our Skypod with a 35° pitch instead of the usual 20°. That means it can be made in much smaller sizes (right down to  $0.5 \times 0.5$ m) and fitted to a much smaller roof while maximising the amount of natural light into your home.

### **Aspirational living spaces**

Create an impressive feature on smaller flat roofs and maximise natural light in your home.