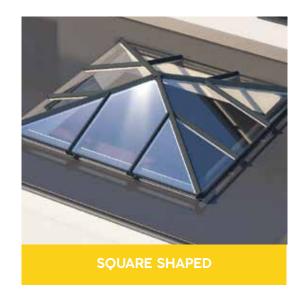

# A perfect square

### Whatever the size, Skypod squares up

Whether you're looking for a small rooflight or large gazebostyle lantern roof, there's a solution for you. Our new dedicated frame system means that rafter bars line-up perfectly, whatever the size.