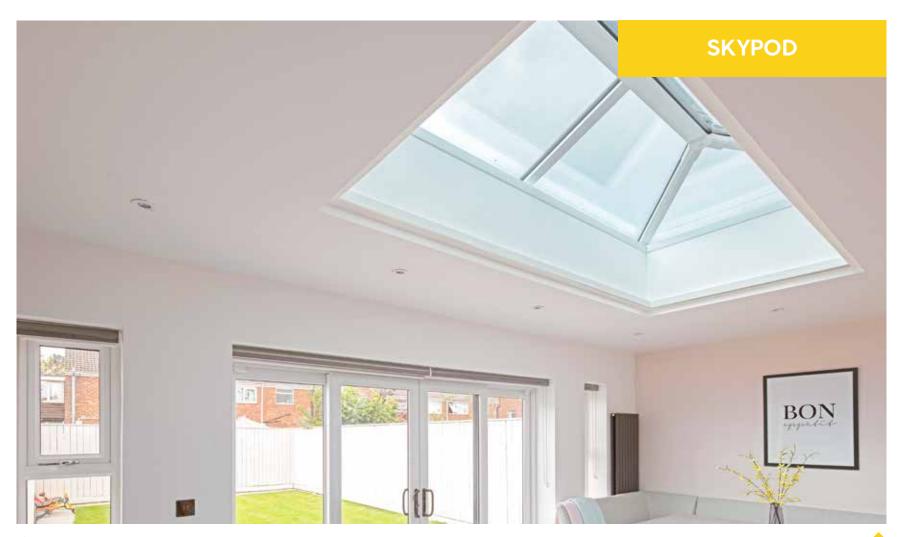

### **Enjoy larger glass areas**

With its clean lines and sleek looks, a Skypod lantern roof will add real height and volume to your room. And thanks to a no side rafter option, you can enjoy unimpeded views.

### An energy efficient solution

Skypod can achieve exceptional U-values as low as 1.0\* – this helps minimise heat loss, meaning that you can save money on your heating bills.