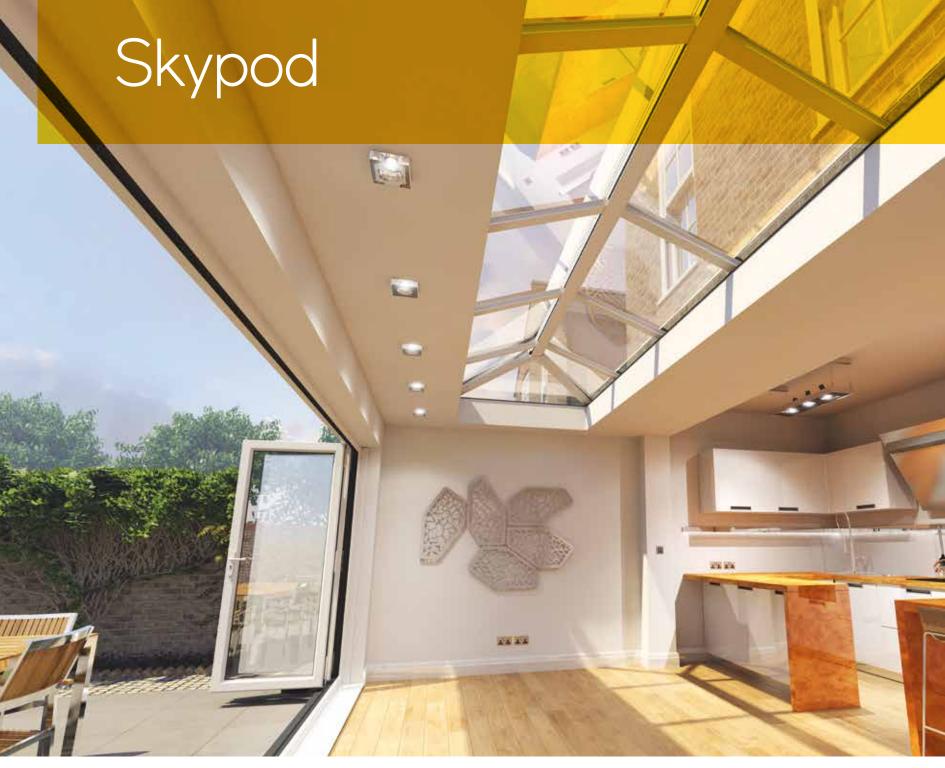

### Living spaces with wow factor

Imagine creating a stylish new living space that's flooded with natural light. Imagine an inspiring contemporary design feature that will not only enhance your lifestyle but add value to your home too. Some would call it the 'wow' factor. We call it Skypod – an innovative pitched lantern roof range that's been created for today's style-conscious homeowner.

### **Aspirational living spaces**

Go large to create an impressive feature on your flat roof – maximising the natural light in your room

In the past, lantern roofs were the preserve of high-end properties. These were not only expensive, but the slightly 'industrial' design wasn't to everyone's taste. That's why we created Skypod. As well as offering outstanding looks, it costs less – and provides the perfect match for your existing PVC-U windows and doors.