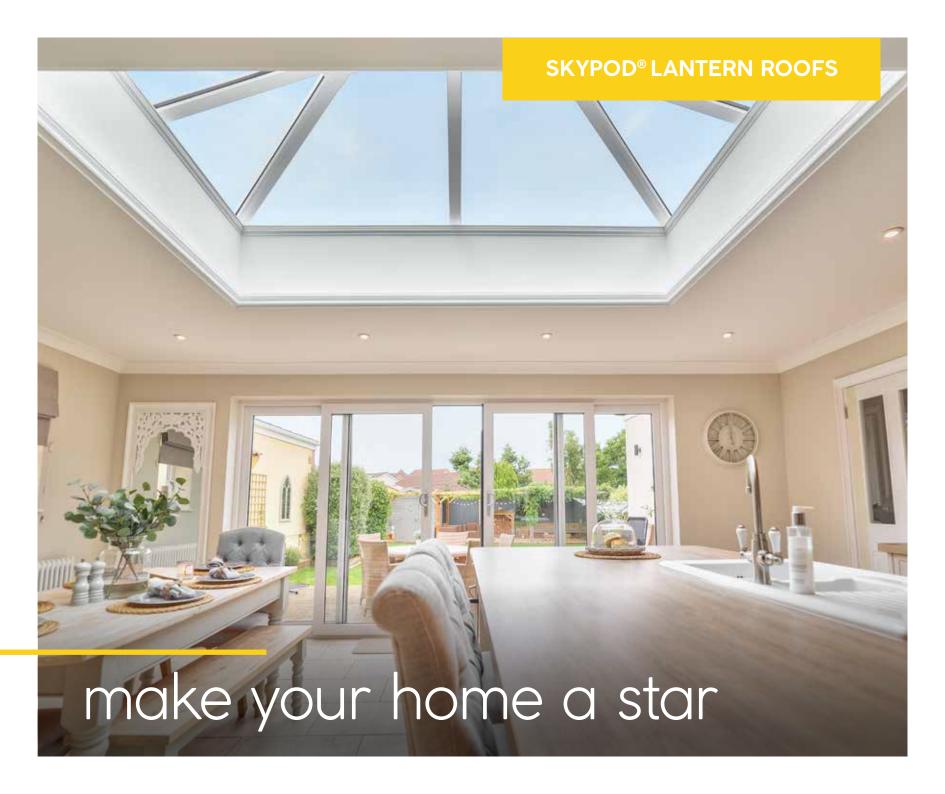

### Living spaces with wow factor

Imagine creating a stylish new living space that's flooded with natural light. Imagine an inspiring contemporary design feature that will not only enhance your lifestyle but add value to your home too. Some would call it the 'wow' factor. We call it Skypod – an innovative pitched lantern roof range that's been created for today's style-conscious homeowner.