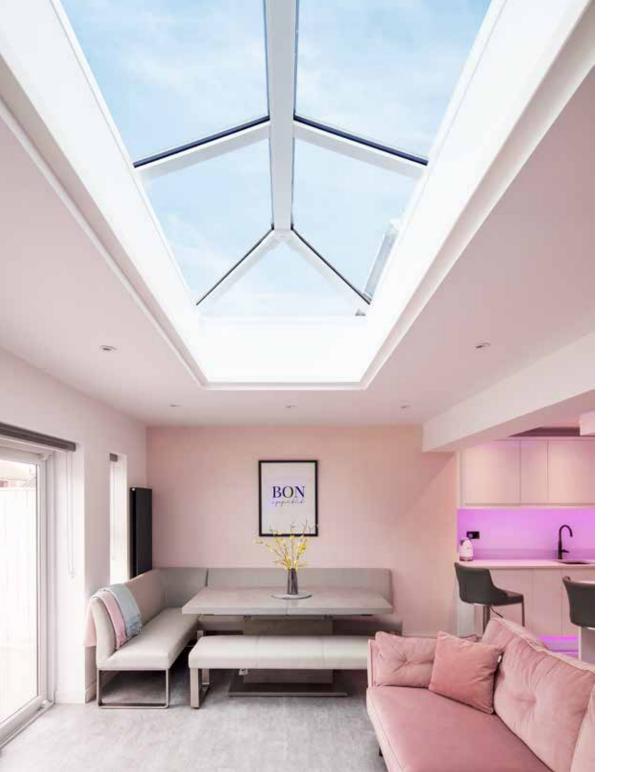

### Living spaces with wow factor

Imagine creating a stylish new living space that's flooded with natural light. Imagine an inspiring contemporary design feature that will not only enhance your lifestyle but add value to your home too. Some would call it the 'wow' factor. We call it Skypod – an innovative pitched lantern roof range that's been created for today's style-conscious homeowner.

### **Aspirational living spaces**

Go large to create an impressive feature on your flat roof – maximising the natural light in your room

In the past, lantern roofs were the preserve of high-end properties. These were not only expensive, but the slightly 'industrial' design wasn't to everyone's taste. That's why we created Skypod. As well as offering outstanding looks, it costs less – and provides the perfect match for your existing PVC-U windows and doors.

### An energy efficient solution

Skypod can achieve exceptional U-values as low as 1.0\* – this helps minimise heat loss, meaning that you can save money on your heating bills.