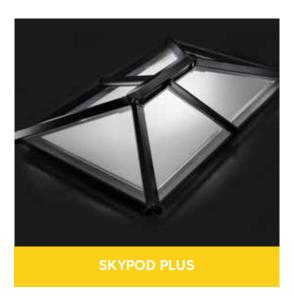

# Skypod Plus

# The easy way to add more class to your glass roof

Introducing the Skypod Plus. Designed with a premium frame that looks great, is high quality and easy to install. Skypod Plus is available in black, white and grey.