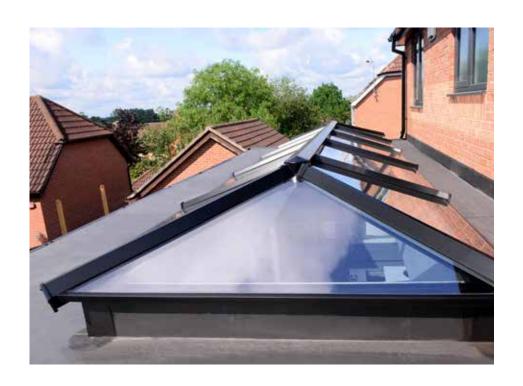

### **Aspirational living spaces**

Go large to create an impressive feature on your flat roof – maximising the natural light in your room

In the past, lantern roofs were the preserve of high-end properties. These were not only expensive, but the slightly 'industrial' design wasn't to everyone's taste. That's why we created Skypod. As well as offering outstanding looks, it costs less – and provides the perfect match for your existing PVC-U windows and doors.

### **Enjoy larger glass areas**

With its clean lines and sleek looks, a Skypod lantern roof will add real height and volume to your room. And thanks to a no side rafter option, you can enjoy unimpeded views.