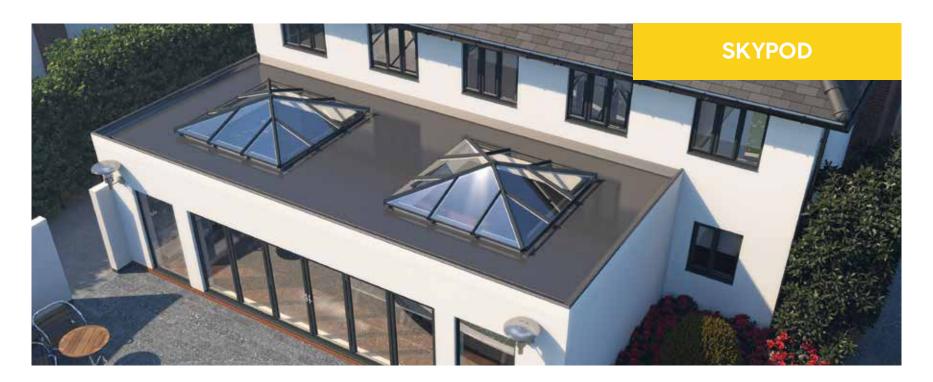

### **Aspirational living spaces**

Go large to create an impressive feature on your flat roof – maximising the natural light in your room

In the past, lantern roofs were the preserve of high-end properties. These were not only expensive, but the slightly 'industrial' design wasn't to everyone's taste. That's why we created Skypod. As well as offering outstanding looks, it costs less – and provides the perfect match for your existing PVC-U windows and doors.

# Styles to suit every home

A Skypod to suit you

Skypod is available in a wide range of sizes and styles, so you can create a lantern roof that complements the individuality of your home. Skypod is suitable for a wide range of projects such as flat-roofed extensions, orangeries, new builds, kitchen-diners and garage conversions.