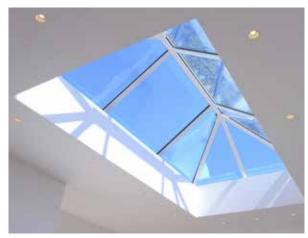

### **Enjoy larger glass areas**

With its clean lines and sleek looks, a Skypod lantern roof will add real height and volume to your room. And thanks to a no side rafter option, you can enjoy unimpeded views.

### An energy efficient solution

Skypod can achieve exceptional U-values as low as 1.0\* – this helps minimise heat loss, meaning that you can save money on your heating bills.