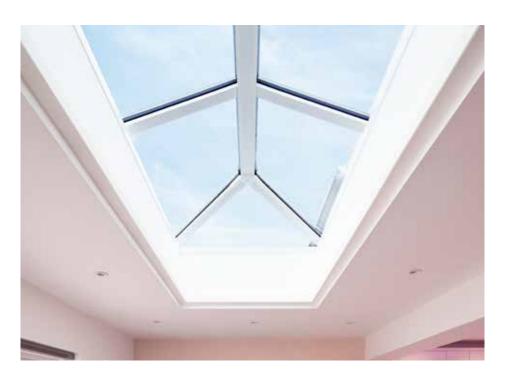

### **Enjoy larger glass areas**

With its clean lines and sleek looks, a Skypod lantern roof will add real height and volume to your room. And thanks to a no side rafter option, you can enjoy unimpeded views.

### Whatever the size, Skypod squares up

Whether you're looking for a small rooflight or large gazebostyle lantern roof, there's a solution for you. Our new dedicated frame system means that rafter bars line-up perfectly, whatever the size.