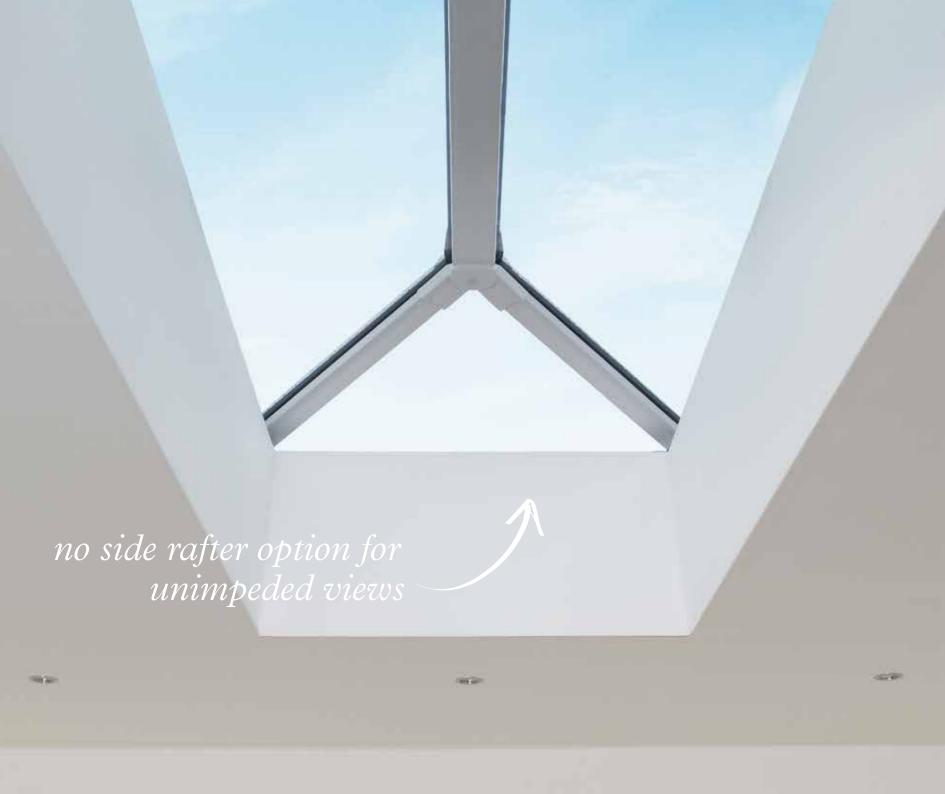

### **Enjoy larger glass areas**

With its clean lines and sleek looks, a Skypod lantern roof will add real height and volume to your room. And thanks to a no side rafter option, you can enjoy unimpeded views.