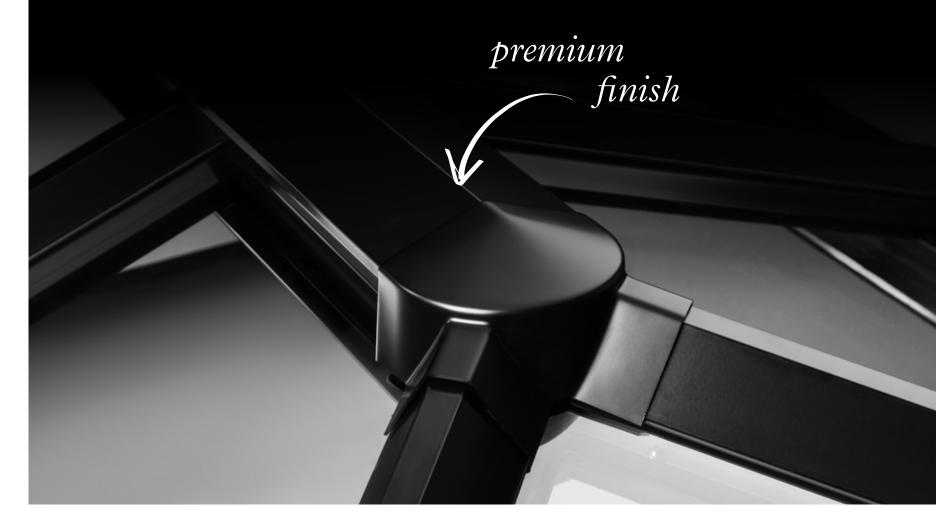

### **Premium finish**

Because we've used an aluminium frame and aluminium ridge and top rafter cappings, Skypod Plus offers a premium quality finish, for years of faithful service.