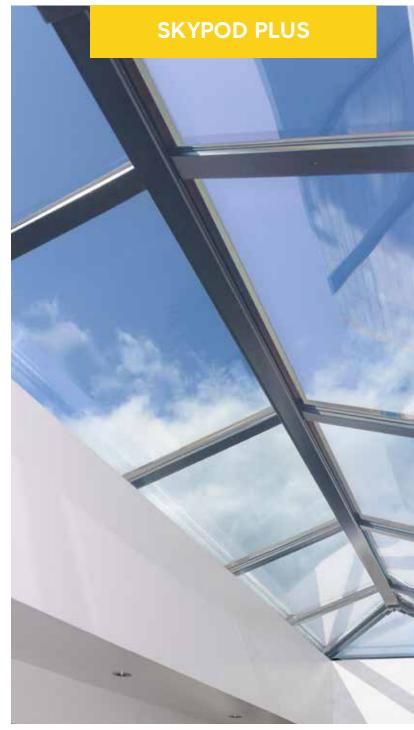

# The easy way to add more class to your glass roof

Introducing the Skypod Plus. Designed with a premium frame that looks great, is high quality and easy to install. Skypod Plus is available in black, white and grey.

Like the rest of the Skypod range, this sleek, modern lantern roof has been designed to meet the demands of design-conscious buyers. Style-savvy people who want to let more natural light into their flat roof extension or garage conversion, but also demand contemporary design that works in harmony with their living space.

### **Premium finish**

Because we've used an aluminium frame and aluminium ridge and top rafter cappings, Skypod Plus offers a premium quality finish, for years of faithful service.