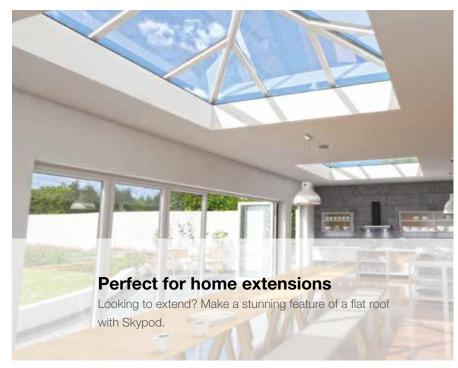

# Styles to suit every home

A Skypod to suit you

Skypod is available in a wide range of sizes and styles, so you can create a lantern roof that complements the individuality of your home. Skypod is suitable for a wide range of projects such as flat-roofed extensions, orangeries, new builds, kitchen-diners and garage conversions.