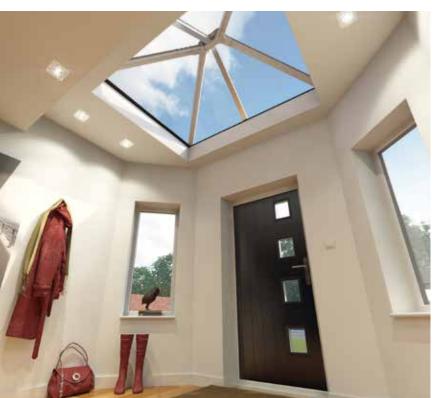

# A new angle on the lantern roof

Skypod lantern roofs are great if you've got a flat roof big enough to take a full lantern. But what about the homes with smaller extensions and outhouses crying out for a little natural light? Well that's where you need our Skypod with a 35° pitch instead of the usual 20°. That means it can be made in much smaller sizes (right down to  $0.5 \times 0.5$ m) and fitted to a much smaller roof while maximising the amount of natural light into your home.

### **Aspirational living spaces**

Create an impressive feature on smaller flat roofs and maximise natural light in your home.