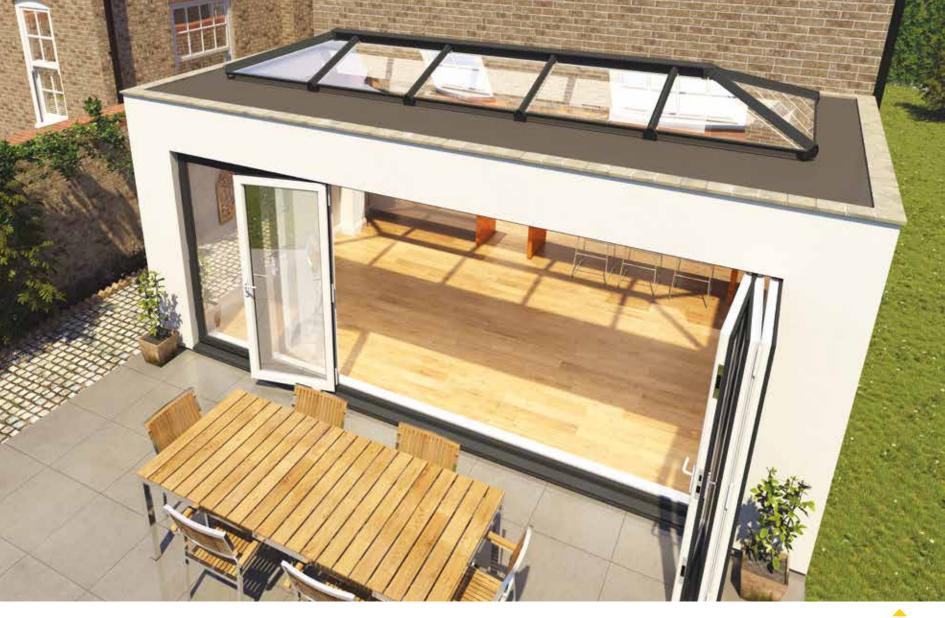

### **Aspirational living spaces**

Go large to create an impressive feature on your flat roof – maximising the natural light in your room

In the past, lantern roofs were the preserve of high-end properties. These were not only expensive, but the slightly 'industrial' design wasn't to everyone's taste. That's why we created Skypod. As well as offering outstanding looks, it costs less – and provides the perfect match for your existing PVC-U windows and doors.

### **Enjoy larger glass areas**

With its clean lines and sleek looks, a Skypod lantern roof will add real height and volume to your room. And thanks to a no side rafter option, you can enjoy unimpeded views.