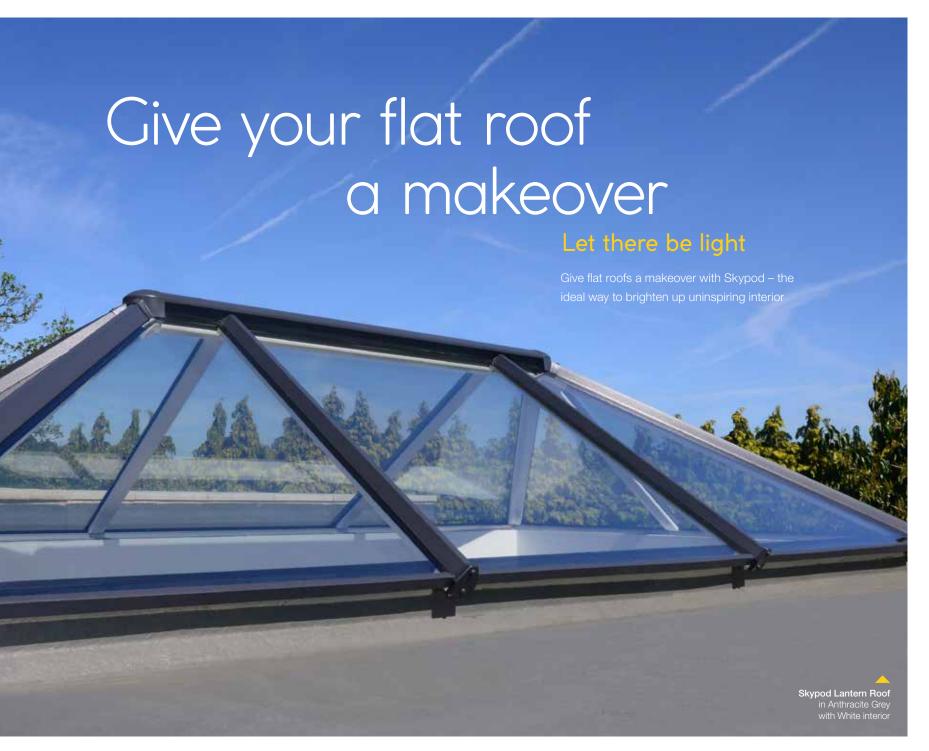

### **Aspirational living spaces**

Go large to create an impressive feature on your flat roof – maximising the natural light in your room

In the past, lantern roofs were the preserve of high-end properties. These were not only expensive, but the slightly 'industrial' design wasn't to everyone's taste. That's why we created Skypod. As well as offering outstanding looks, it costs less – and provides the perfect match for your existing PVC-U windows and doors.

### **Enjoy larger glass areas**

With its clean lines and sleek looks, a Skypod lantern roof will add real height and volume to your room. And thanks to a no side rafter option, you can enjoy unimpeded views.