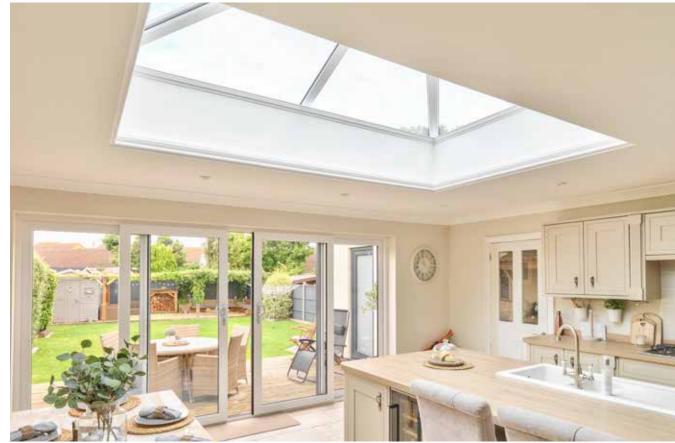

# Styles to suit every home

A Skypod to suit you

Skypod is available in a wide range of sizes and styles, so you can create a lantern roof that complements the individuality of your home. Skypod is suitable for a wide range of projects such as flat-roofed extensions, orangeries, new builds, kitchen-diners and garage conversions.

### Styles and sizes

Up to 15m x 275m

Unito 15m v 745m

Up to 2.75m x 8.7m

Up to 2.75m x 2.75m

Up to 1.5m x 1.5n