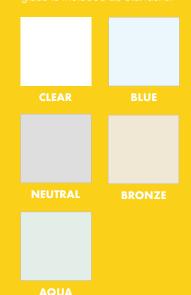

#### **Glass colours**

Now you can create a lantern roof that complements the individuality of your home with our range of glass colours. Self-cleaning, temperature controlled glass is included as standard.