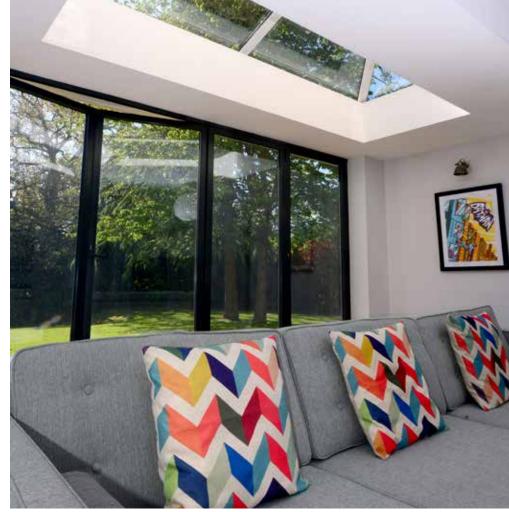

### **Enjoy larger glass areas**

With its clean lines and sleek looks, a Skypod lantern roof will add real height and volume to your room. And thanks to a no side rafter option, you can enjoy unimpeded views.

# A new angle on the lantern roof

Skypod lantern roofs are great if you've got a flat roof big enough to take a full lantern. But what about the homes with smaller extensions and outhouses crying out for a little natural light? Well that's where you need our Skypod with a 35° pitch instead of the usual 20°. That means it can be made in much smaller sizes (right down to  $0.5 \times 0.5$ m) and fitted to a much smaller roof while maximising the amount of natural light into your home.

### **Aspirational living spaces**

Create an impressive feature on smaller flat roofs and maximise natural light in your home.