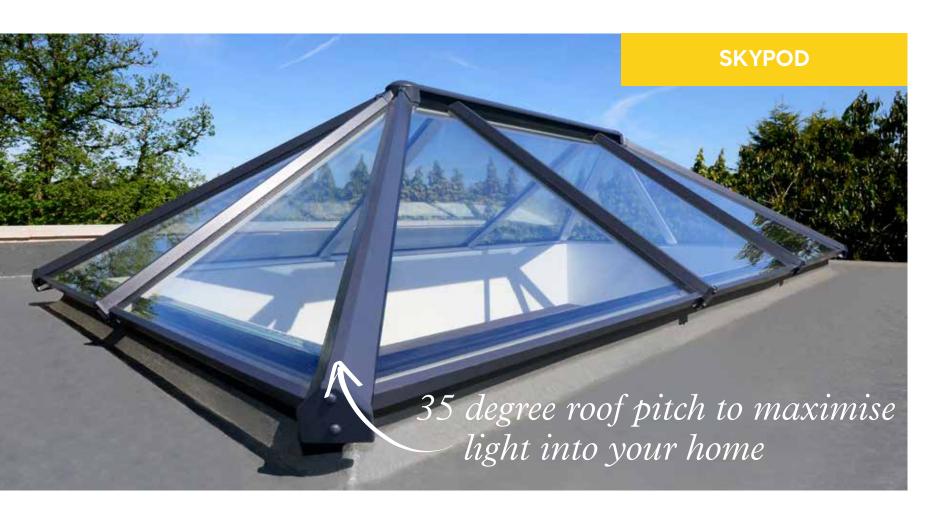

# A new angle on the lantern roof

Skypod lantern roofs are great if you've got a flat roof big enough to take a full lantern. But what about the homes with smaller extensions and outhouses crying out for a little natural light? Well that's where you need our Skypod with a 35° pitch instead of the usual 20°. That means it can be made in much smaller sizes (right down to  $0.5 \times 0.5$ m) and fitted to a much smaller roof while maximising the amount of natural light into your home.

### **Aspirational living spaces**

Create an impressive feature on smaller flat roofs and maximise natural light in your home.