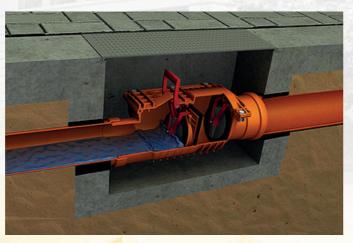

### Single Flap Backflow Valves

Installation of the single flap Backflow Valve protects the properties up stream of the valve from storm water caused by blockage or flooding of the main storm water drainage system.

### **Double Flap Backflow Valves**

Installation of the double flap Backflow Valve gives double protection to properties up stream of the valve from storm water caused by blockage or flooding of the main storm water drainage system.