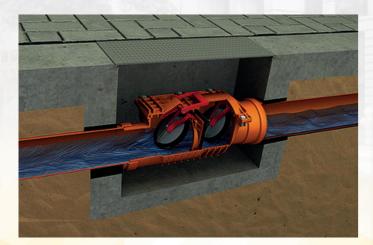

### Single Flap Backflow Valves

Installation of the single flap Backflow Valve protects the properties up stream of the valve from storm water caused by blockage or flooding of the main storm water drainage system.

### **Double Flap Backflow Valves**

Installation of the double flap Backflow Valve gives double protection to properties up stream of the valve from storm water caused by blockage or flooding of the main storm water drainage system.