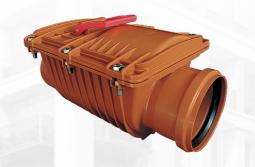

### **Double Flap Backflow Valves**

Installation of the double flap Backflow Valve gives double protection to properties up stream of the valve from storm water caused by blockage or flooding of the main storm water drainage system.

The double internal flaps stop rodents from entering the pipes and is made of stainless steel to avoid potential for rodent 'gnawing' and in addition gives security in case the upstream flap is kept partially open by waste at the time of flooding.