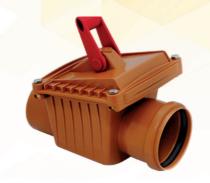

### Single Flap Backflow Valves

Installation of the single flap Backflow Valve protects the properties up stream of the valve from storm water caused by blockage or flooding of the main storm water drainage system.

The internal flap also stop rodents from entering the pipes and is made of stainless steel to avoid potential for rodent 'gnawing'.