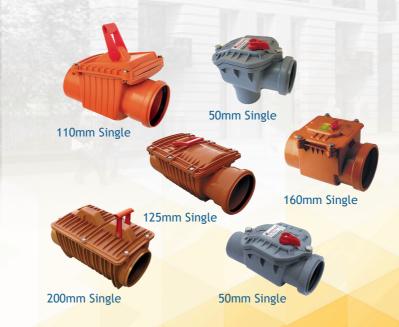

#### **Ease of Maintenance**

 Harmer Backflow Valves incorporate access covers for easy periodic maintenance or access to remove any trapped material

Harmer Backflow Valves are available in single flap options for incorporation in drainage systems from 50mm to 200mm diameter and in double flap options from 110mm to 200mm diameter.

### Single Flap Backflow Valves

Installation of the single flap Backflow Valve protects the properties up stream of the valve from storm water caused by blockage or flooding of the main storm water drainage system.