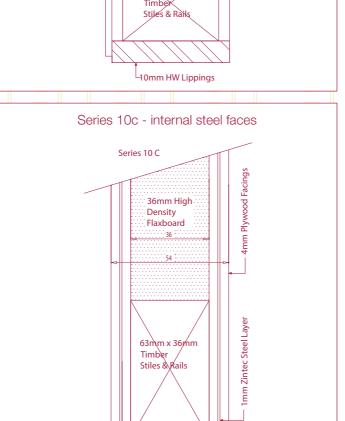

### Series 10 (B)

The Series 10 (B) FD60 54mm Security door – severe duty rated with Solid (525m3) 3 Layer hardwood lamel core with hardwood stiles and rails construction with 10mm lippings This door is widely used as our custodial solution. Doors are plywood faced for paint finish for external or plywood/MDF for internal application.

Optional fitment of exposed steel facings 3mm to one or both faces with anti tamper fittings is offered as none fire rated option.

With hardwood rebated frames.

Tested to DD171-1987 & EN1192-2000