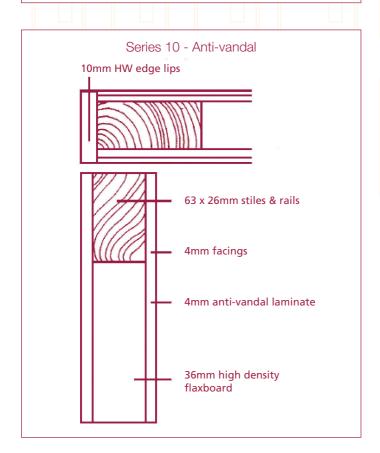

# Specification: SDF doors with decorative facings

Stiles, top and bottom rails of kiln dried softwood 10-12% moisture content, core of high density flaxboard with 4mm anti-vandal laminate bonded to each face of the flaxboard and framing. Kiln dried hardwood lippings faced by hot melt glueing to both top and bottom as required. Thickness 44mm.

TOLERANCE <u>+</u> 2mm.

Average weight 30kg/m<sup>3</sup>.