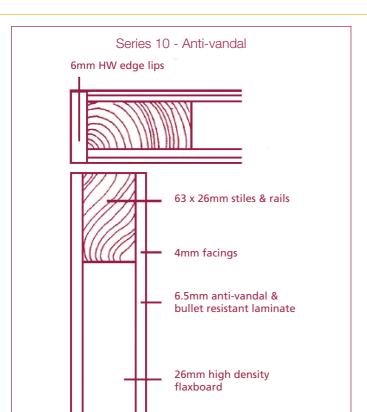

## Specification: SD doors with built in anti-bandit laminate

Stiles, top and bottom rails of kiln dried softwood 10-12% moisture content, core of high density flaxboard with 3mm anti-vandal laminate bonded to each face of the flaxboard and framing.

Doors faced with 4mm veneered MDF facing or external grade plywood.

Kiln dried hardwood lippings fixed by hot melt glueing to both long edges, lippings to top and bottom as required.

Thickness 44mm.

TOLERANCE ± 2mm.

Average weight 30kg/m<sup>3</sup>.

Please note if a built in multiple locking system is specified. Some changes to core construction may be required.