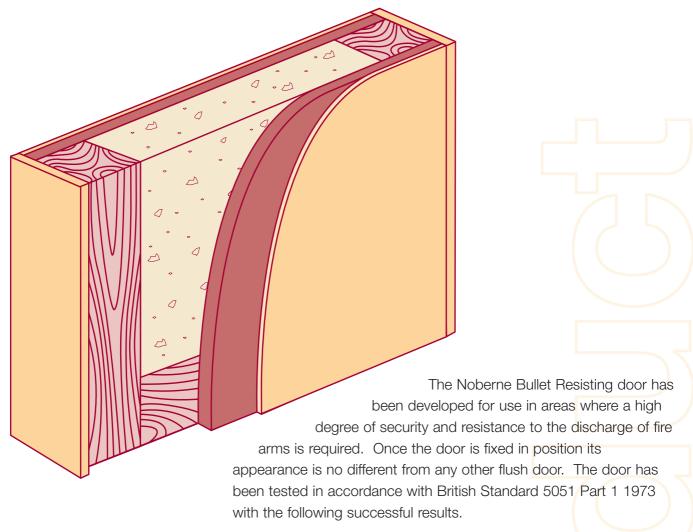

GARY ABRAHAMS, MANAGING DIRECTOR, ABRAHAMS & CARLISLE

product sheet PDS 9 Illustrations are not to scale **Specification** 6mm HW edge lips Stiles, top and bottom rails of kiln dried softwood 10-12% moisture content; core of high density flaxboard with 6.5mm anti-vandal and bullet resisting laminate bonded to each face of the flaxboard and framing. Doors faced with 4mm internal or external grade plywood or chipboard as required. Kiln dried hardwood lippings fixed by none melt glueing to both long edges; lippings to top and bottom as required. Thickness 47mm. 63 x 26mm TOLERANCE ±2mm. stíles & raíls Average weight 55kg/m<sup>2</sup>. **Locking Systems** 4mm facings Noberne Series 9 doors can be factory fitted with most of the built-in multiple locking systems that are currently available. 6.5mm anti-vandal S Alternatively doors can be supplied ready to receive surface mounted locking bullet resistant laminate systems. We should be pleased to discuss your particular requirement. **Accoustics** 26mm hígh These designs are capable of 29dB Rw density flaxboard acoustic performance on single leaf, single action configuration with appropriate acoustic seals. **Availability** Noberne Bullet resisting doors are