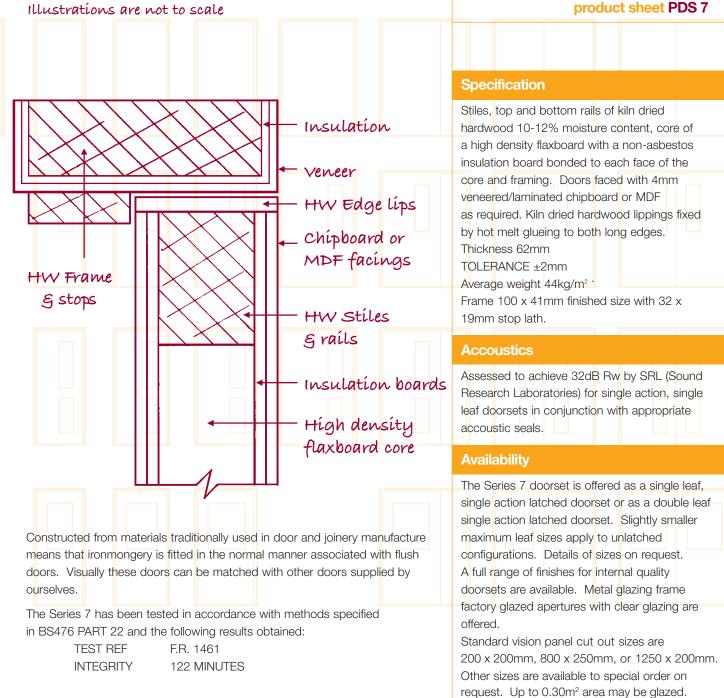

## FD 120; FD 120S

product sheet PDS 7

As a result of our ongoing test programme the Series 7 currently offered has a number of advantages over its predecessor notably availability as pairs, larger leaf sizes and 20% reduction in weight. BM TRADA Q-MARK Quality assured construction.

The doors are factory hung on journal supported lift off hinges. A GLUTZ EURO SASH STEEL LOCK has most recently been tested on our doors but other locks/latches may be used subject to satisfactory test data. Face mounted door closers manufactured by DORMA TS83 were satisfactorily tested with this doorset.