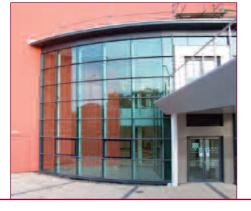

## series 3 fire doors

## FD 30; FD 30S

product sheet PDS 3

The Series 3 is derived from the first doors manufactured by Noberne, upgraded and improved over the years. A strong and sturdy door very popular for use wherever doors of better than average strength and durability are

required. BM TRADA Q-Mark Quality assured construction.

Series 3 doors have been tested by TRADA in accordance with methods specified in BS 476 PART 22 1987 as well as BSEN 1634-1 2000 and the following results obtained: