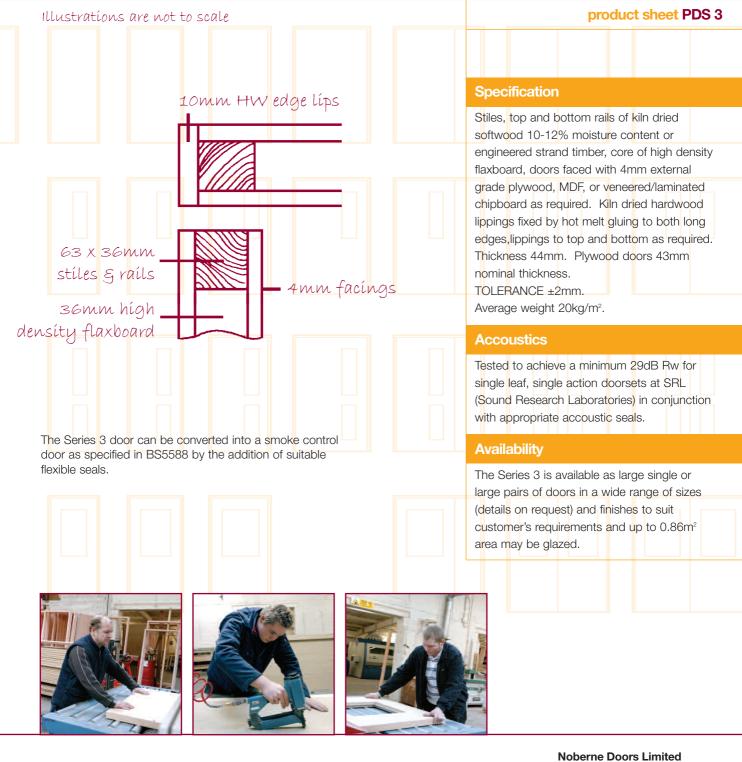

## series 3 fire doors

## FD 30; FD 30S



product sheet PDS 3

The Series 3 is derived from the first doors manufactured by Noberne, upgraded and improved over the years. A strong and sturdy door very popular for use wherever doors of better than average strength and durability are

required. BM TRADA Q-Mark Quality assured construction.

Series 3 doors have been tested by TRADA in accordance with methods specified in BS 476 PART 22 1987 as well as BSEN 1634-1 2000 and the following results obtained:



TEST REF INTEGRITY INSULATION F.R. 1535 39 MINUTES 39 MINUTES

"I should like to thank you for all of your assistance and the quality of your product supplied at the St Barnabas and Chilwell Churches. A first rate job."

GRAEME RENTON, BUILDING DESIGN PARTNERSHIP





Lupton Street, Hunslet Leeds LS10 2QP

T 0113 277 8577 F 0113 277 2049

E sales@nobernedoors.co.uk www.nobernedoors.co.uk