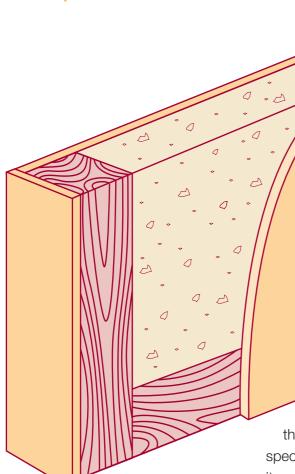

## series 2 fire doors

FD 30: FD 30S

product sheet PDS 2

The Series 2 is a genuine 100% solid timber and high density flaxboard core flush door. Due to the fact that

this door is only 38mm thick, many architects and specifiers find it the ideal door for upgrading work where it can replace existing doors without the need to increase rebate sizes. Quality assured construction.

## 10mm HW edge lips 63 x 30mm stiles & rails 30mm high density flaxboard

The Series 2 door can be converted into a smoke control door as specified in BS5588 by the addition of suitable flexible seals for internal applications only.

Stiles, top and bottom rails of kiln dried softwood 10-12% moisture content or engineered strand timber, core of high density flaxboard, doors faced with 4mm external grade plywood, MDF, or veneered/laminated chipboard as required. Kiln dried hardwood lippings fixed by hot melt gluing to both long edges, lippings to top and bottom as required. This door is for internal applications only. Thickness 38mm.