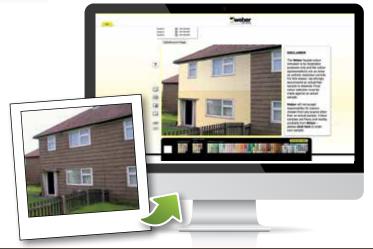

## **Colour Simulator Tools**

Colour can have an amazing aesthetic affect to a property and surrounding area, choosing the right one can take some time. The Weber Façade Colour Simulator allows construction professionals and property owners to create a realistic impression of a building in a single colour, or in combinations of colours, in a matter of minutes.

#### UK Weber App

Use the QR code opposite to download the UK Weber App

Visit **www.netweber.co.uk** and select the Colour Simulator tab, upload an image of the specific building or project, and by following the simple prompts it is easy to experiment with colours to create the perfect scheme.

Alternatively you can access a library of standard building images through the website or **weber.app** to create a digital overlay. Building types include a school, commercial property, a high rise apartment block, terraced and detached houses and a variety of non-traditional housing types such as BISF, Airey and Cornish.

Have you tried our online colour simulator? Upload you own photo or use a library image to try different colour combinations... www.netweber.co.uk

The Tower, at 23-storeys and the tallest building in Cwmbran, has undergone a dramatic upgrade in both thermal performance and aesthetics with the use of **weber.therm XM** External Wall Insulation System. U-values have been substantially improved and, occupying a very focal position in the town, the 1960's tower block now creates a colourful skyline.