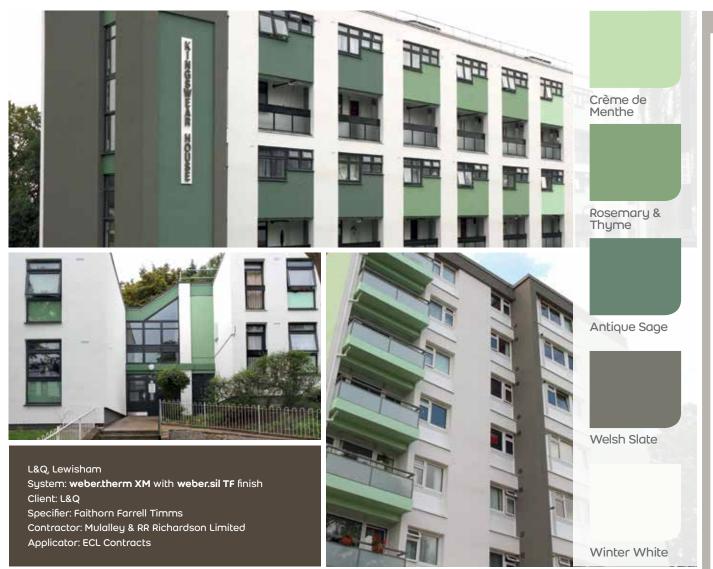

In the London Borough of Lewisham, **weber.therm XM** External Wall Insulation System was specified for the extensive refurbishment and thermal upgrade of apartment blocks on selected estates across the Forest Hill and Sydenham areas. The application of **weber.therm XM** has significantly rejuvenated the appearance of the properties and dramatically improved the thermal performance of these homes with a reduction in U-value to 0.3W/m²K from the original 2.13W/m²K.

Colour played an important part in this project with balconies and fascia's painted in a range of colours of **weber.sil TF**, a silicone based even-textured decorative finish, providing a durable and weather resistant, vapour permeable surface.