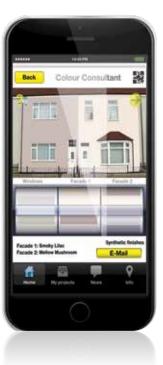

#### IE Weber App

Use the QR code opposite to download the IE Weber App

#### UK Weber App

Use the QR code opposite to download the UK Weber App

Visit **www.netweber.co.uk** and select the Colour Simulator tab, upload an image of the specific building or project, and by following the simple prompts it is easy to experiment with colours to create the perfect scheme.

Alternatively you can access a library of standard building images through the website or **weber.app** to create a digital overlay. Building types include a school, commercial property, a high rise apartment block, terraced and detached houses and a variety of non-traditional housing types such as BISF, Airey and Cornish.

Have you tried our online colour simulator? Upload you own photo or use a library image to try different colour combinations... www.netweber.co.uk

The Tower, at 23-storeys and the tallest building in Cwmbran, has undergone a dramatic upgrade in both thermal performance and aesthetics with the use of **weber.therm XM** External Wall Insulation System. U-values have been substantially improved and, occupying a very focal position in the town, the 1960's tower block now creates a colourful skyline.