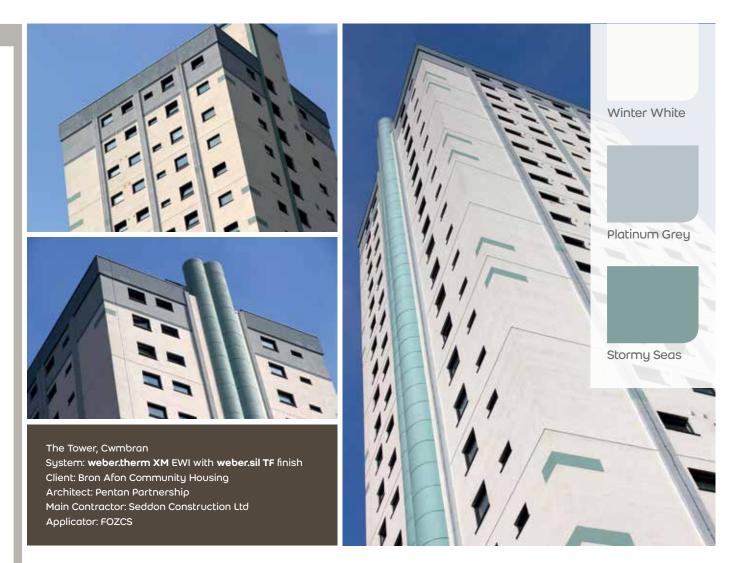

Have you tried our online colour simulator? Upload you own photo or use a library image to try different colour combinations... www.netweber.co.uk

The Tower, at 23-storeys and the tallest building in Cwmbran, has undergone a dramatic upgrade in both thermal performance and aesthetics with the use of **weber.therm XM** External Wall Insulation System. U-values have been substantially improved and, occupying a very focal position in the town, the 1960's tower block now creates a colourful skyline.

The highly weather proof **weber.sil TF**, a silicone based, decorative finish has been used in a variety of colours and patterns to create a scheme led by the residents. The original U-Value was 1.13 W/m<sup>2</sup>K which has been improved to 0.29 W/m<sup>2</sup>K after application of EWI improving the thermal efficiency to the residents and greatly enhancing the aesthetics of the area.