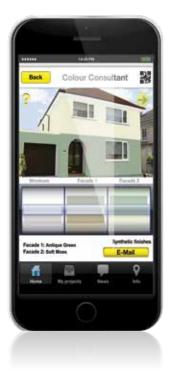

## **Colour Simulator Tools**

Colour can have an amazing aesthetic affect to a property and surrounding area, choosing the right one can take some time. The Weber Façade Colour Simulator allows construction professionals and property owners to create a realistic impression of a building in a single colour, or in combinations of colours, in a matter of minutes.

#### UK Weber App

Use the QR code opposite to download the UK Weber App

Visit **www.netweber.co.uk** and select the Colour Simulator tab, upload an image of the specific building or project, and by following the simple prompts it is easy to experiment with colours to create the perfect scheme.

Alternatively you can access a library of standard building images through the website or **weber.app** to create a digital overlay. Building types include a school, commercial property, a high rise apartment block, terraced and detached houses and a variety of non-traditional housing types such as BISF, Airey and Cornish.

Have you tried our online colour simulator? Upload you own photo or use a library image to try different colour combinations... www.netweber.co.uk

The Tower, at 23-storeys and the tallest building in Cwmbran, has undergone a dramatic upgrade in both thermal performance and aesthetics with the use of **weber.therm XM** External Wall Insulation System. U-values have been substantially improved and, occupying a very focal position in the town, the 1960's tower block now creates a colourful skyline.