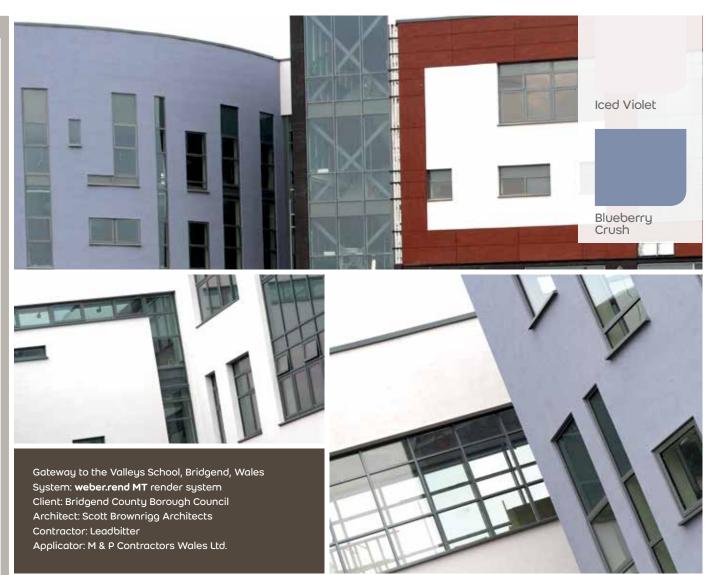

This £39m project is part of a scheme which represents one of the largest single investments in a shared community and education building in Wales. It won the 2013 UK BREEAM Education Award by replacing the old school buildings with a new development that is environmentally and economically sustainable. Application of **weber.rend MT** lightweight render system assisted in this achievement.

**weber.rend MT** is a multi-coat render system which incorporates glass fibre meshcloth reinforcement and a polymer-rich adhesive coat that carries a choice of finishes. It is ideal for large areas without the need for expressed joints making it a fast, efficient system in conjunction with modern methods of construction. The clean aesthetic lines of the building are enhanced by the striking coloured finish, this project uses **weber.sil TF** textured decorative finish providing a highly weather resistant and protective solution.