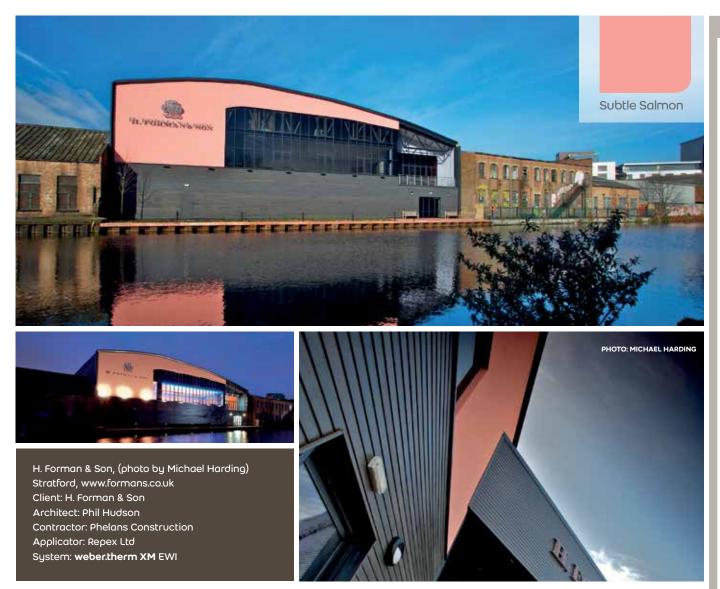

H. Forman & Son are 4th generation family owned salmon smokers. Their eye-catching headquarters was designed by award-winning architect, Phil Hudson, in the shape of a 'darne' of salmon, with 'scales' tiling the roof. In line with their goal for sustainability, the new building has been built to the highest standards to keep their carbon footprint low including the use of **weber.therm XM** EWI system.

Finished in a Subtle Salmon, the building integrates high levels of design, performance and sustainability.