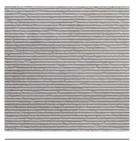

## 03 finishes, combining both form and function.

Examples below are not to scale but have been enlarged to show detail:

Natural

Rockfall

Sandbar

**02 sizes**, perfectly designed for seamless installation.