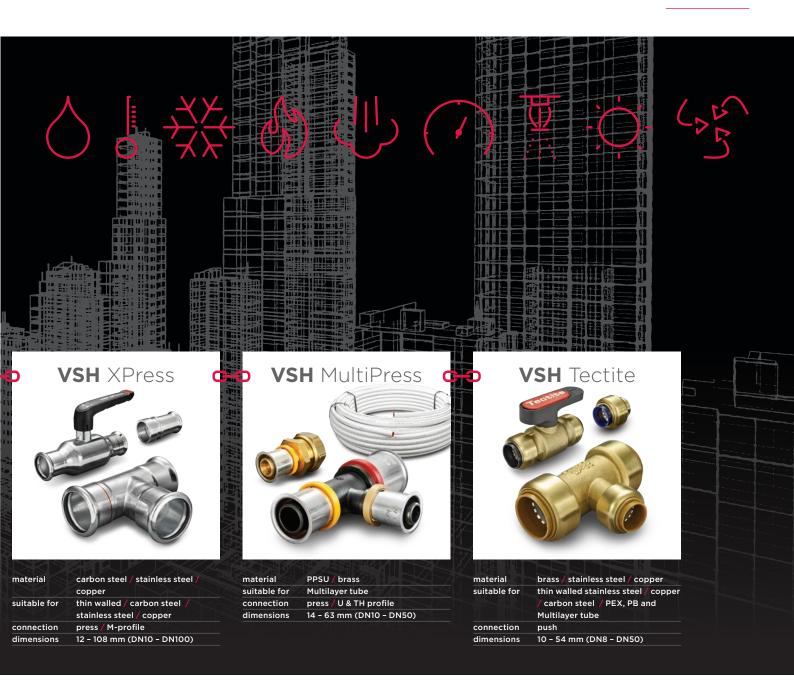

- valve technology. Thanks to the internationally renowned brands Apollo and Pegler, Aalberts Integrated Piping Systems can offer the best valves for a wide range of market segments. Naturally these valves are high quality and distributed worldwide.
- connection technology. With the high-quality solutions from VSH, Aalberts Integrated Piping Systems is a market leader in connection technology. The wide range of solutions is suitable for numerous applications in residential, commercial and industrial buildings, general industrial usage, fire protection and shipbuilding.
- **piping technology.** Piping technology includes a complete range of carbon steel, stainless steel and plastic tubes in sizes ranging from 12 mm to 108 mm.
- fastening technology. Smart hangers for the optimal arrangement of the integrated piping system

Integrated Piping System combines the best elements of modern connection and valve technology, with international quality approvals and cost effective solutions for every project.

As a business partner to some of the world's best known plumbing and heating suppliers, our unrivalled list of market leading product brands include Yorkshire integral solder ring fittings, Pegler Terrier radiator valves, VSH Tectite push fit fittings, VSH PowerPress® products, VSH Shurjoint solutions, the VSH XPress press fit system, Pegler valves, Prestex general brassware, Endex end feed and Kuterlite compression fittings.