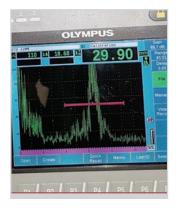

## 3. commissioning

Pegler offer a commissioning service utilising thermal imagery and ultra sonic flow rate testing technologies. Through a detailed site audit we can ensure efficiency optimisation, by providing a site evaluation, assess workmanship standards and deliver system sign off.