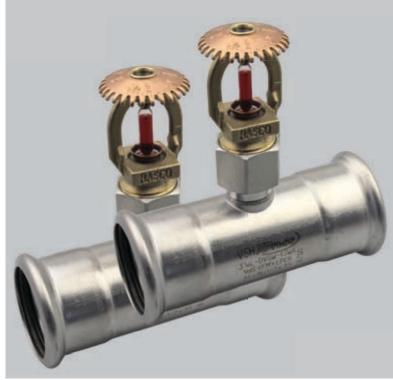

## Fire Protection

A comprehensive range of carbon and stainless steel press-fit fittings, tube and tools for commercial and industrial fire protection applications.