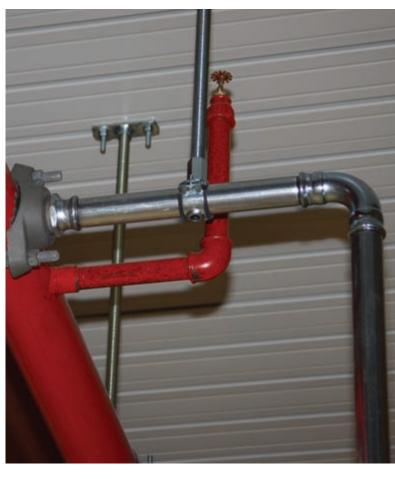

## Fire Protection

A comprehensive range of carbon and stainless steel press-fit fittings, tube and tools for commercial and industrial fire protection applications.