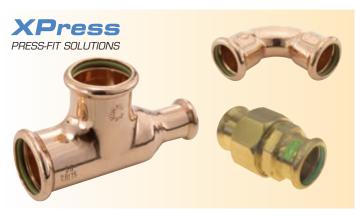

## Fire Protection

A comprehensive range of carbon and stainless steel press-fit fittings, tube and tools for commercial and industrial fire protection applications.

to plumbing fittings and commercial valves with a comprehensive choice of end connections for maximum on-site flexibility. Our internationally renowned, market-leading brands include Pegler, Prestex, Yorkshire, XPress and Tectite, to name just a few. This brochure hopefully provides you with an overview of the opportunities available to specify Pegler Yorkshire.