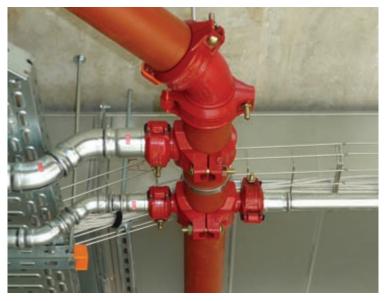

## Fire Protection

A comprehensive range of carbon and stainless steel press-fit fittings, tube and tools for commercial and industrial fire protection applications.