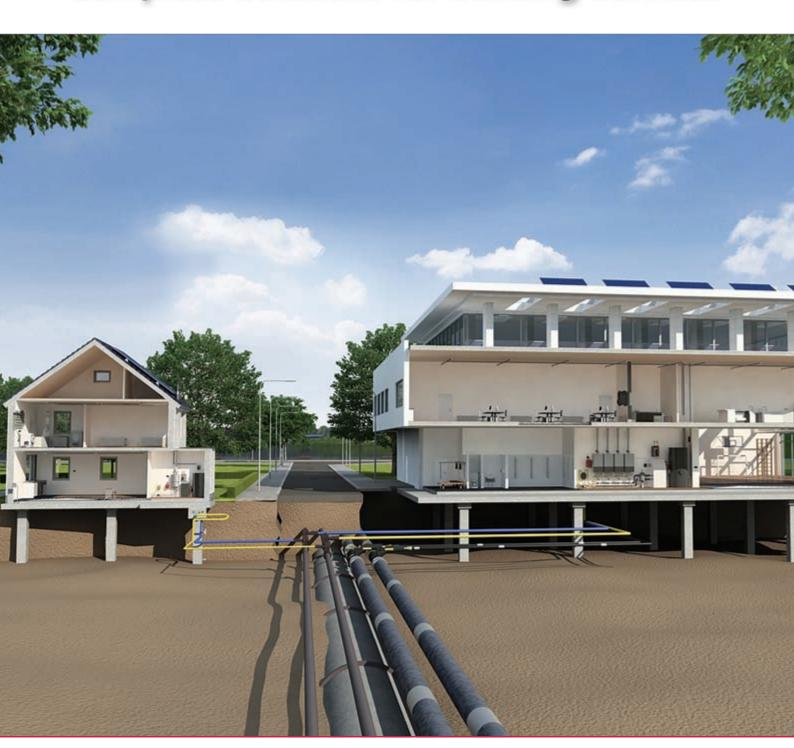

# Pegler Yorkshire. Heating and plumbing solutions for every sector and every application.

Pegler Yorkshire products are widely specified throughout education, healthcare, leisure, commercial, utility and housing markets. Our products are included in almost every area of building services from general application areas such as mechanical services and heating services through to more specialist areas such as solar, plant room and medical gas services. The range covers products from taps and mixers

to plumbing fittings and commercial valves with a comprehensive choice of end connections for maximum on-site flexibility. Our internationally renowned, market-leading brands include Pegler, Prestex, Yorkshire, XPress and Tectite, to name just a few. This brochure hopefully provides you with an overview of the opportunities available to specify Pegler Yorkshire.

**Education**Schools, universities and colleges

Healthcare
Hospitals
and clinics

Commercial
Offices, business
premises and shops

4-5 Mechanical Services (Heating and Cooling)

6-7 Mechanical Services (Chilled Water)

8-9 Commercial and Domestic Water Services

10-11 Plantroom Services

12-13 Commercial Heating Services

14-15 Domestic Heating Services

16-17 Gas Services

18-19 Fire Protection

20-21 District Heating

22-23 Solar

24-25 Refrigeration Services

26-27 Medical Gases

Utilities
Public buildings
and prisons

Leisure

Sports centres, camp sites and

caravan parks

Housing
Local authority,
housing associations
and new build