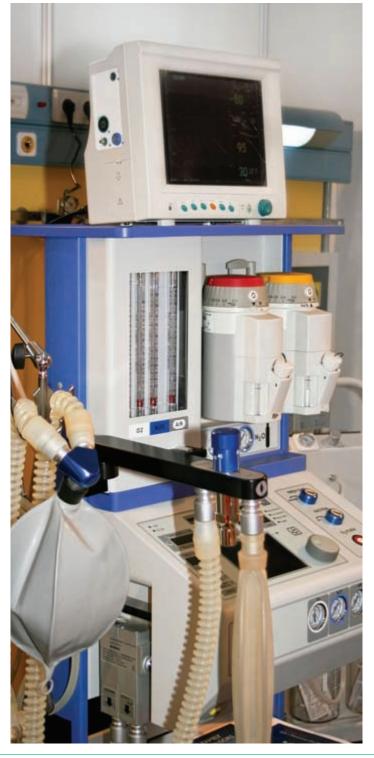

## Medical Gases

Specialist connectors, manifolds and control products for use with medical gases, including de-greased components to eliminate the risk of contamination.

Pegler
Prestex
Yorkshire
Endex
Kuterlite
Francis Pegler
Performa