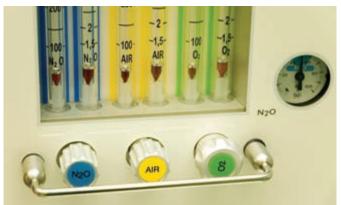

## Medical Gases

Specialist connectors, manifolds and control products for use with medical gases, including de-greased components to eliminate the risk of contamination.

Pegler
Prestex
Yorkshire
Endex
Kuterlite
Francis Pegler
Performa