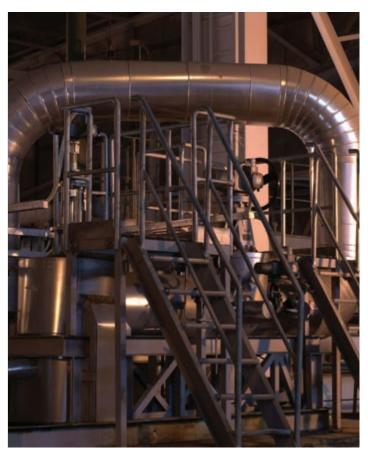

# Mechanical Services (Heating & Cooling)

Pipework, valves and connections for all M&E services including Low Temperature Hot Water (LTHW), chilled water and domestic hot & cold water.

# Mechanical Services (Chilled Water)

A range of pipework and connections developed especially for chilled water services in air conditioning, refrigeration and process cooling applications.