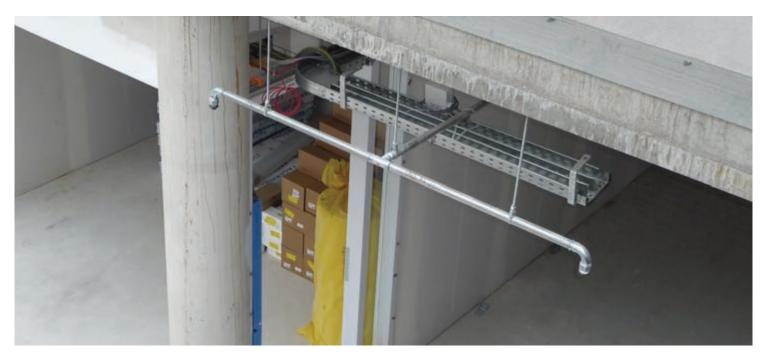

## Fire Protection

A comprehensive range of carbon and stainless steel press-fit fittings, tube and tools for commercial and industrial fire protection applications.