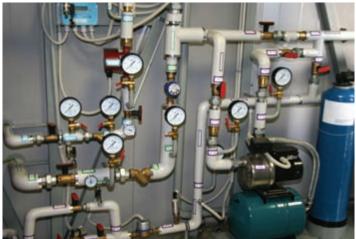

# Mechanical Services (Heating & Cooling)

Pipework, valves and connections for all M&E services including Low Temperature Hot Water (LTHW), chilled water and domestic hot & cold water.