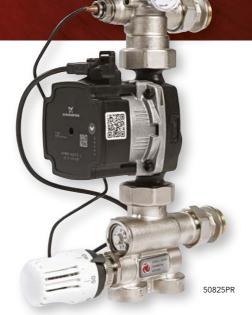

The next generation pump pack from MYSON FLOORTEC works alongside the premium manifold to control the underfloor heating system, allowing it to work at a lower flow temperature. It is compatible with all MYSON manifolds, including the leading premium manifolds and is easily installed.

The fully assembled premium pump pack has all the advantages of before, including a high efficiency circulating pump which now comes assembled with a thermostatic mixing valve complete with integral non-return valve and flow regulating valve ideal for balancing large systems.

DELIVERY 2 - 5 working days.

| Description                        | Order Code |
|------------------------------------|------------|
| 'A' Rated Pump Pack                | 50825PR    |
| 'A' Rated Single Zone Control Unit | 50810A     |
| Y-Splitters (Pair)                 | 53036VN    |
| 22mm Mixing Valve                  | 52014      |