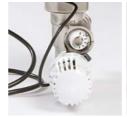

1 Manual air vent

2 0-80°C Temperature gauge

5 Grundfos UPM3 high efficiency circulating pump 6 Flow increase valve

7 Thermostatically controlled mixing valve

Remote sensing probe 4 Non-return valve