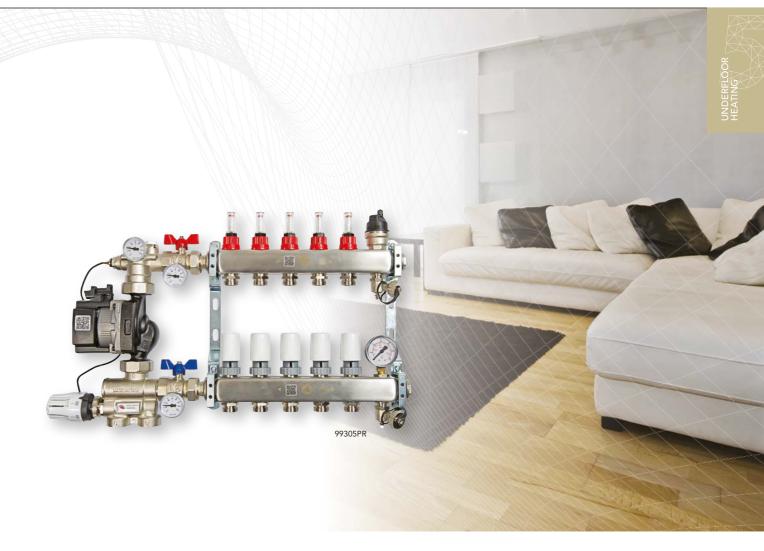

The next generation pump pack from MYSON FLOORTEC works alongside the premium manifold to control the underfloor heating system, allowing it to work at a lower flow temperature. It is compatible with all MYSON manifolds, including the leading premium manifolds and is easily installed.

The fully assembled premium pump pack has all the advantages of before, including a high efficiency circulating pump which now comes assembled with a thermostatic mixing valve complete with integral non-return valve and flow regulating valve ideal for balancing large systems.