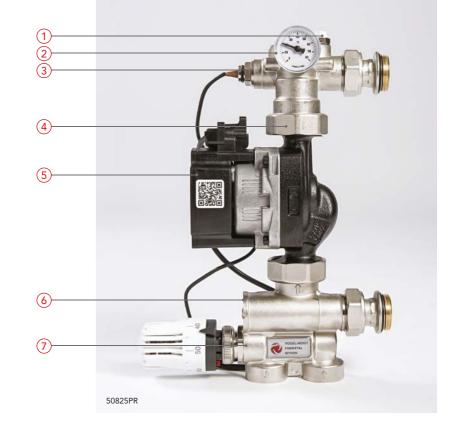

1 Manual air vent

2 0-80°C Temperature gauge

5 Grundfos UPM3 high efficiency circulating pump 6 Flow increase valve

7 Thermostatically controlled mixing valve

Remote sensing probe 4 Non-return valve