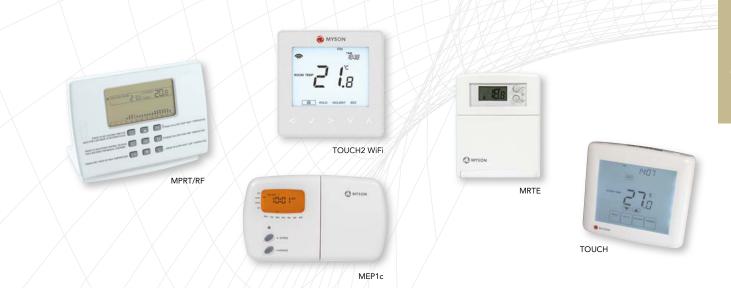

### MRTE - Electronic room thermostat

The MYSON MRTE is a slimline thermostat for users that require greater accuracy of temperature control. Suitable with a 24V or 230V wiring centre. Please see page 265.

### MPRT and MPRT RF - Programmable room thermostat

The MYSON MPRT is an easy to use programmable room thermostat. It utilises Smart Start technology which could save up to 10% on heating bills. The MYSON MPRT RF has all the benefits of the MPRT, but is a radio frequency version. Both are suitable with a 24V or 230V wiring centre. Please see page 267.

## MYSON TOUCH - Programmable touch screen room thermostat

**THERMOSTATS & PROGRAMMERS** 

The MYSON TOUCH range of programmable thermostats allow you to set different room temperatures for the morning, day, evening and night time. The Smart Start function will save both energy and money by delaying the heating start up time when the weather is warmer. The range includes the MYSON TOUCH and MYSON TOUCH RS with remote sensor, primarily designed for underfloor systems. Suitable with a 230V wiring centre. Please see page 268.

### MYSON TOUCH2 WiFi - Programmable room thermostat

The TOUCH2 WiFi is the second generation WiFi thermostat from MYSON and allows you to control your heating from anywhere in the world. It is easy to set up and configure on your smart phone or tablet and is controlled using the MYSON TOUCH2 app. Suitable with a 230V wiring centre. Please see page 269.

#### MEP1c - Programmer

The MYSON MEP1c is a single channel time switch for use with combi boilers, or as a domestic hot water control when using a programmable thermostat for the central heating circuit. Please see page 270.