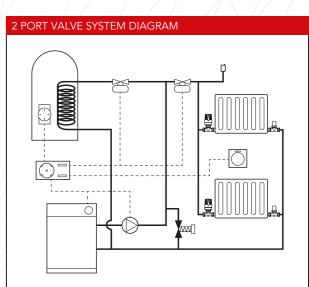

GENERAL INFORMATION

Motorised valves control the flow of water between heating and hot water zones in domestic fully pumped central heating systems.

The MYSON range of Power Extra motorised valves has been designed with complete reliability and compatibility in mind. Our motorised valves are compatible as replacements to all leading makes, so you don't need to look anywhere else.

## PRODUCT SUMMARY

- VDE approved
- Powerful motor with high grade (Class F) insulation
- Neon valve position indicators
- Gold plated microswitch contacts
- Mica filled PTFE shoes
- Manual override with spring return
- Compatible as replacement to all leading makes
- ISO 9002 Quality Assurance
- Two port valves to control either central heating or hot water circuit
- Three port mid position valves control central heating and hot water circuits simultaneously