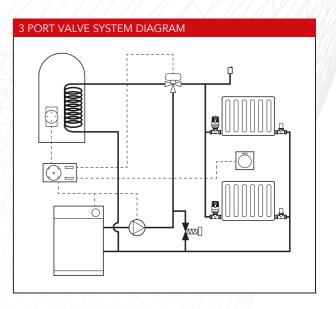

GENERAL INFORMATION

Motorised valves control the flow of water between heating and hot water zones in domestic fully pumped central heating systems.

The MYSON range of Power Extra motorised valves has been designed with complete reliability and compatibility in mind. Our motorised valves are compatible as replacements to all leading makes, so you don't need to look anywhere else.

## PRODUCT SUMMARY

- VDE approved
- Powerful motor with high grade (Class F) insulation
- Neon valve position indicators
- Gold plated microswitch contacts
- Mica filled PTFE shoes
- Manual override with spring return
- Compatible as replacement to all leading makes
- ISO 9002 Quality Assurance
- Two port valves to control either central heating or hot water circuit
- Three port mid position valves control central heating and hot water circuits simultaneously